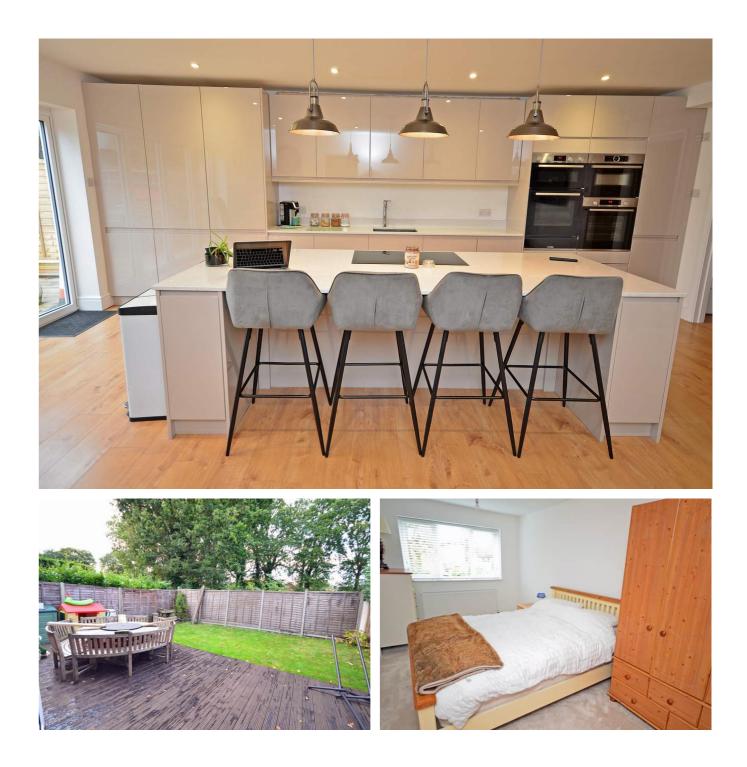

## **The Property**

An immaculately presented and spacious four bedroom detached house, having been extended and renovated to a high standard by the present vendor over the last 2-3 years. The property is situated in a small close within walking distance of local shops, with Camberley town centre within approximately <sup>3</sup>/<sub>4</sub> mile away with its comprehensive range of shopping and sporting facilities, together with a railway station. On the ground floor the property comprises of a lounge, 20'10 x 18'0 open plan fitted kitchen/dining room, utility room, cloakroom and study. On the first floor there are four bedrooms, bath/shower room and an en suite shower room. The property has sealed unit double glazed windows, gas fired central heating by radiators and under floor heating, and outside there are front and rear gardens, drive with parking and a storage room (part of original garage). The property also has oak internal doors.