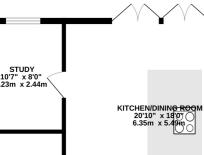

GROUND FLOOR 825 sq.ft. (76.7 sq.m.) approx.

1ST FLOOR 663 sq.ft. (61.6 sq.m.) approx

STUDY 10'7" x 8'0" 3.23m x 2.44m STORAGE LOUNGE 18'4" x 10'5" 5.60m x 3.18m

TOTAL FLOOR AREA : 1488 sq.ft. (138.3 sq.m.) approx