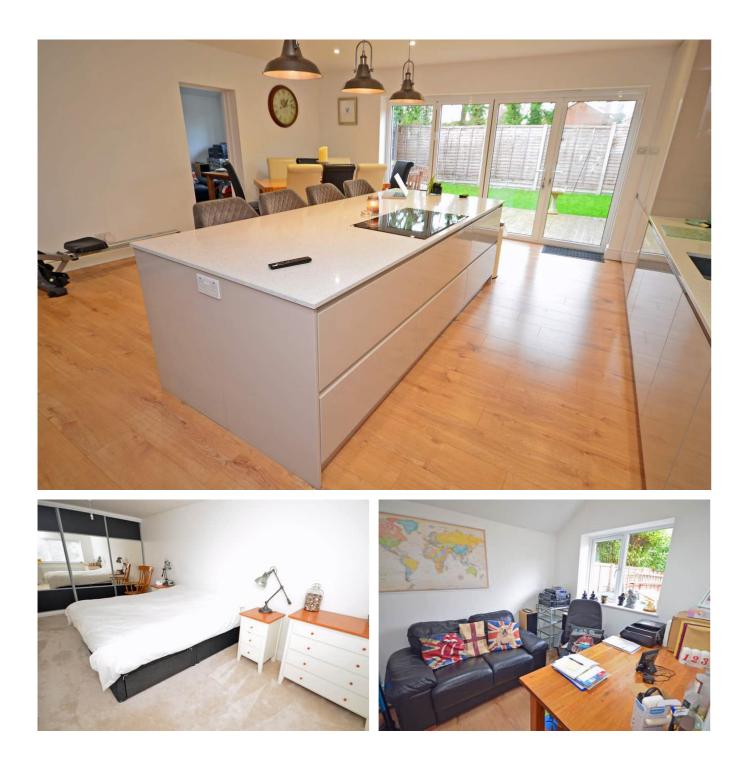

## **The Property**

An immaculately presented and spacious four bedroom detached house, having been extended and renovated to a high standard by the present vendor over the last 2-3 years. The property is situated in a small close within walking distance of local shops, with Camberley town centre within approximately <sup>3</sup>/<sub>4</sub> mile away with its comprehensive range of shopping and sporting facilities, together with a railway station. On the ground floor the property comprises of a lounge, 20'10 x 18'0 open plan fitted kitchen/dining room, utility room, cloakroom and study. On the first floor there are four bedrooms, bath/shower room and an en suite shower room. The property has sealed unit double glazed windows, gas fired central heating by radiators and under floor heating, and outside there are front and rear gardens, drive with parking and a storage room (part of original garage). The property also has oak internal doors.