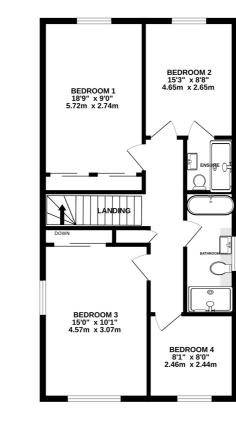

## **The Property**

An immaculately presented and spacious four bedroom detached house, having been extended and renovated to a high standard by the present vendor over the last 2-3 years. The property is situated in a small close within walking distance of local shops, with Camberley town centre within approximately <sup>3</sup>/<sub>4</sub> mile away with its comprehensive range of shopping and sporting facilities, together with a railway station. On the ground floor the property comprises of a lounge, 20'10 x 18'0 open plan fitted kitchen/dining room, utility room, cloakroom and study. On the first floor there are four bedrooms, bath/shower room and an en suite shower room. The property has sealed unit double glazed windows, gas fired central heating by radiators and under floor heating, and outside there are front and rear gardens, drive with parking and a storage room (part of original garage). The property also has oak internal doors.