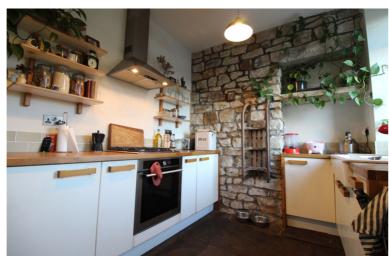

## **FULL DESCRIPTION**

Viewing is essential to fully appreciate this deceptively spacious character cottage situated in the ever popular village location of Steeton with fabulous countryside outlook. The immaculately presented accommodation comprises of the kitchen having a range of base and wall mounted units, integrated oven, hob and extractor fan, access to a utility cellar which has plumbing for an automatic washing machine. The spacious lounge is a real feature of this property measuring approximately 15ft in length and having character ceiling beams, double glazed window and door to the rear, wood burning stove in feature fireplace. To the first floor there are two bedrooms, the master having two double glazed windows enjoying far reaching countryside views. The shower room completes the internal accommodation having a three piece modern suite comprising a corner shower cubicle, WC, wash hand basin. externally there is a front yard and e generous size enclosed rear garden (adjacent to the rear of the property) having growing plots and a green house. Of interest to a variety of buyers, EPC rating is D.