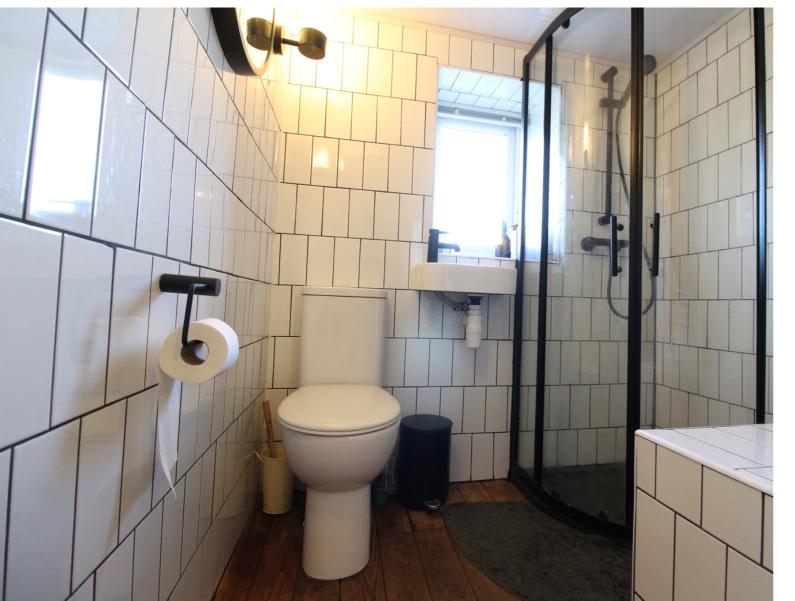

## **FULL DESCRIPTION**

Viewing is essential to fully appreciate this deceptively spacious character cottage situated in the ever popular village location of Steeton with fabulous countryside outlook. The immaculately presented accommodation comprises of the kitchen having a range of base and wall mounted units, integrated oven, hob and extractor fan, access to a utility cellar which has plumbing for an automatic washing machine. The spacious lounge is a real feature of this property measuring approximately 15ft in length and having character ceiling beams, double glazed window and door to the rear, wood burning stove in feature fireplace. To the first floor there are two bedrooms, the master having two double glazed windows enjoying far reaching countryside views. The shower room completes the internal accommodation having a three piece modern suite comprising a corner shower cubicle, WC, wash hand basin. externally there is a front yard and e generous size enclosed rear garden (adjacent to the rear of the property) having growing plots and a green house. Of interest to a variety of buyers, EPC rating is D.