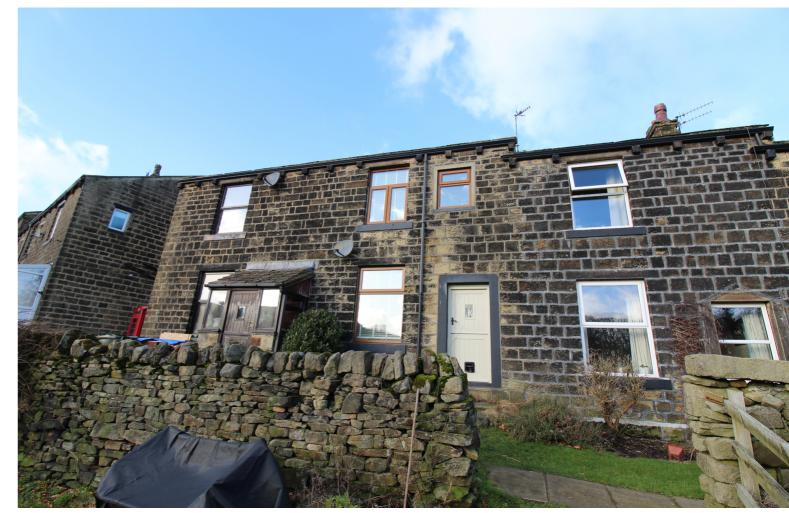

## **SUMMARY**

\*\*A STUNNING 2 BEDROOM CHARACTER COTTAGE, EVER POPULAR VILLAGE LOCATION OF STEETON WITH FABULOUS COUNTRYSIDE VIEWS!!\*\* Having a spacious lounge with wood burning stove, modern fitted shower room, generous size enclosed garden (adjacent to the rear of the property) - VIEWING ESSENTIAL TO FULLY APPRECIATE!! EPC rating is D.

## **FULL DESCRIPTION**

Viewing is essential to fully appreciate this deceptively spacious character cottage situated in the ever popular village location of Steeton with fabulous countryside outlook. The immaculately presented accommodation comprises of the kitchen having a range of base and wall mounted units, integrated oven, hob and extractor fan, access to a utility cellar which has plumbing for an automatic washing machine. The spacious lounge is a real feature of this property measuring approximately 15ft in length and having character ceiling beams, double glazed window and door to the rear, wood burning stove in feature fireplace. To the first floor there are two bedrooms, the master having two double glazed windows enjoying far reaching countryside views. The shower room completes the internal accommodation having a three piece modern suite comprising a corner shower cubicle, WC, wash hand basin. externally there is a front yard and e generous size enclosed rear garden (adjacent to the rear of the property) having growing plots and a green house. Of interest to a variety of buyers, EPC rating is D.