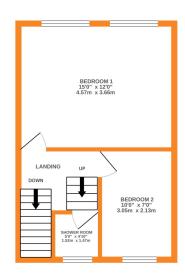

## **FULL DESCRIPTION**

Viewing is essential to fully appreciate this deceptively spacious character cottage situated in the ever popular village location of Steeton with fabulous countryside outlook. The immaculately presented accommodation comprises of the kitchen having a range of base and wall mounted units, integrated oven, hob and extractor fan, access to a utility cellar which has plumbing for an automatic washing machine. The spacious lounge is a real feature of this property measuring approximately 15ft in length and having character ceiling beams, double glazed window and door to the rear, wood burning stove in feature fireplace. To the first floor there are two bedrooms, the master having two double glazed windows enjoying far reaching countryside views. The shower room completes the internal accommodation having a three piece modern suite comprising a corner shower cubicle, WC, wash hand basin. externally there is a front yard and e generous size enclosed rear garden (adjacent to the rear of the property) having growing plots and a green house. Of interest to a variety of buyers, EPC rating is D.

BASEMENT GROUND FLOOR 1ST FLOOR

Whilst every attempt has been made to ensure the accuracy of the floorplan contained here, measurements of doors, windows, rooms and any other items are approximate and no responsibility is taken for any error, omission or mis-statement. This plan is for illustrative purposes only and should be used as such by any prospective purchaser. The services, systems and appliances shown have not been tested and no guarantee as to their operability or efficiency can be given.