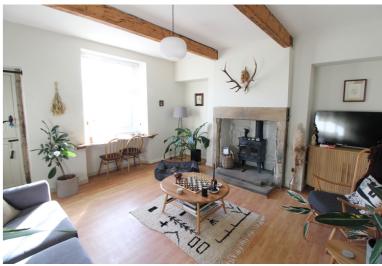

## **FULL DESCRIPTION**

Viewing is essential to fully appreciate this deceptively spacious character cottage situated in the ever popular village location of Steeton with fabulous countryside outlook. The immaculately presented accommodation comprises of the kitchen having a range of base and wall mounted units, integrated oven, hob and extractor fan, access to a utility cellar which has plumbing for an automatic washing machine. The spacious lounge is a real feature of this property measuring approximately 15ft in length and having character ceiling beams, double glazed window and door to the rear, wood burning stove in feature fireplace. To the first floor there are two bedrooms, the master having two double glazed windows enjoying far reaching countryside views. The shower room completes the internal accommodation having a three piece modern suite comprising a corner shower cubicle, WC, wash hand basin. externally there is a front yard and e generous size enclosed rear garden (adjacent to the rear of the property) having growing plots and a green house. Of interest to a variety of buyers, EPC rating is D.