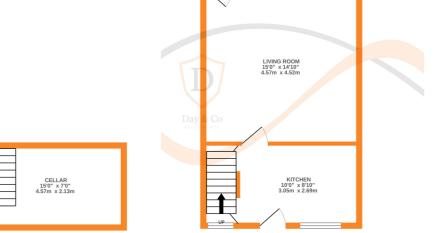

## **FULL DESCRIPTION**

Viewing is essential to fully appreciate this deceptively spacious character cottage situated in the ever popular village location of Steeton with fabulous countryside outlook. The immaculately presented accommodation comprises of the kitchen having a range of base and wall mounted units, integrated oven, hob and extractor fan, access to a utility cellar which has plumbing for an automatic washing machine. The spacious lounge is a real feature of this property measuring approximately 15ft in length and having character ceiling beams, double glazed window and door to the rear, wood burning stove in feature fireplace. To the first floor there are two bedrooms, the master having two double glazed windows enjoying far reaching countryside views. The shower room completes the internal accommodation having a three piece modern suite comprising a corner shower cubicle, WC, wash hand basin. externally there is a front yard and e generous size enclosed rear garden (adjacent to the rear of the property) having growing plots and a green house. Of interest to a variety of buyers, EPC rating is D.

BASEMENT GROUND FLOOR 1ST FLOOR

Whilst every attempt has been made to ensure the accuracy of the floorplan contained here, measurements of doors, windows, rooms and any other items are approximate and no responsibility is taken for any error, omission or mis-statement. This plan is for illustrative purposes only and should be used as such by any prospective purchaser. The services, systems and appliances shown have not been tested and no guarantee as to their operability or efficiency can be given.