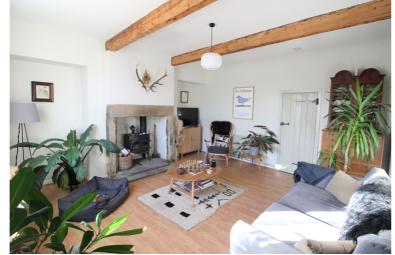

## **FULL DESCRIPTION**

Viewing is essential to fully appreciate this deceptively spacious character cottage situated in the ever popular village location of Steeton with fabulous countryside outlook. The immaculately presented accommodation comprises of the kitchen having a range of base and wall mounted units, integrated oven, hob and extractor fan, access to a utility cellar which has plumbing for an automatic washing machine. The spacious lounge is a real feature of this property measuring approximately 15ft in length and having character ceiling beams, double glazed window and door to the rear, wood burning stove in feature fireplace. To the first floor there are two bedrooms, the master having two double glazed windows enjoying far reaching countryside views. The shower room completes the internal accommodation having a three piece modern suite comprising a corner shower cubicle, WC, wash hand basin. externally there is a front yard and e generous size enclosed rear garden (adjacent to the rear of the property) having growing plots and a green house. Of interest to a variety of buyers, EPC rating is D.