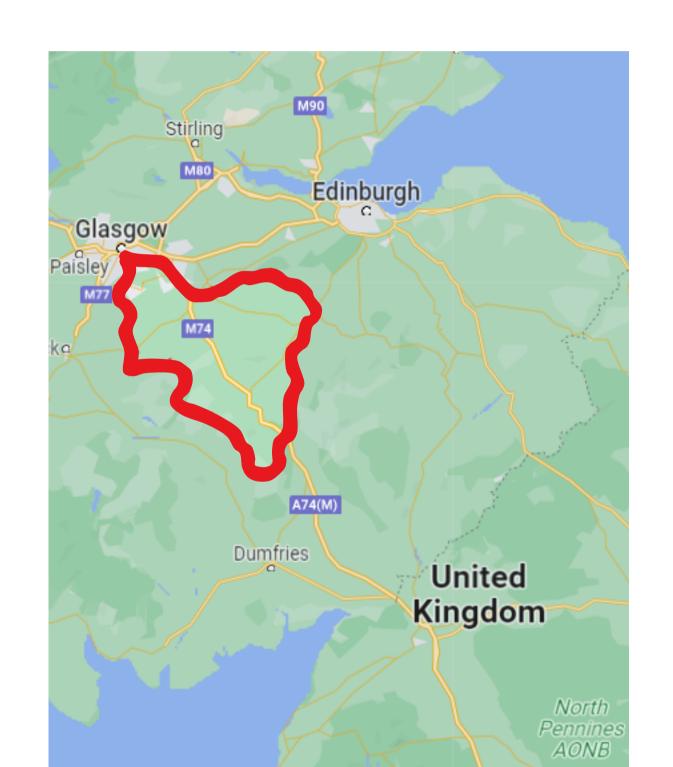

## LANARKSHIRE

Fully let portfolio comprising 6 houses for sale in attractive locations under 30 minutes drive from Glasgow.

#### LANARKSHIRE

- 6 properties in Lanarkshire
- Tenanted & fully compliant
- Properties are fully let, producing an instant income of £39,180 pa
- This is a current gross yield of 6.5%
- The portfolio has a desktop valuation of £670,000
- Offers are invited in the region of £603,000
- 10.5% discount
- Future rental income is £43,800 pa, representing a future gross yield of 7.3%