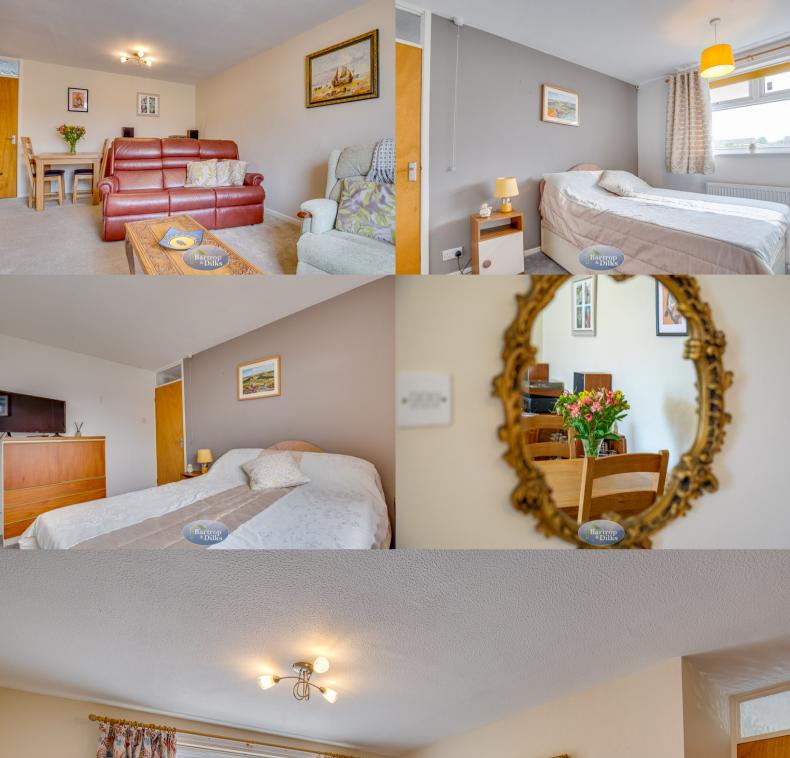

# Lounge/Dining Room 5.19m x 4.17m (17' 0" x 13' 8")

With a front facing window, central heating radiator.

# Bedroom One 3.70m x 2.62m (12' 2" x 8' 7")

With sliding wardrobes to one wall, rear facing window, central heating radiator.

# Bedroom Two 2.74m x 2.69m (9' 0" x 8' 10")

With rear facing window and door, central heating radiator.