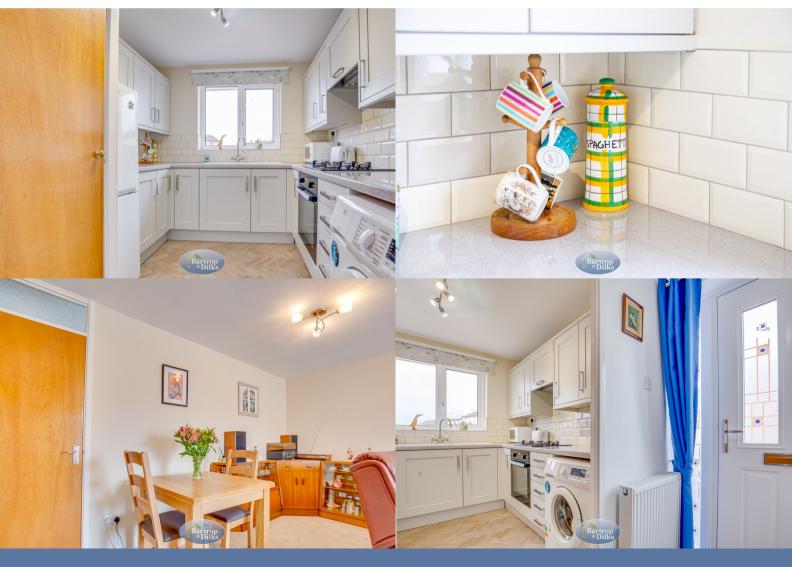

# Kitchen 2.75m x 2.58m (9' 0" x 8' 6")

Refitted high quality modern kitchen with wall and base fitted units, worksurfaces, sink unit, gas hob, oven and electric extractor over, plumbing for an automatic washing machine, front facing window with electric window blind, storage cupboard housing the Ideal boiler.

# Lounge/Dining Room 5.19m x 4.17m (17' 0" x 13' 8")

With a front facing window, central heating radiator.