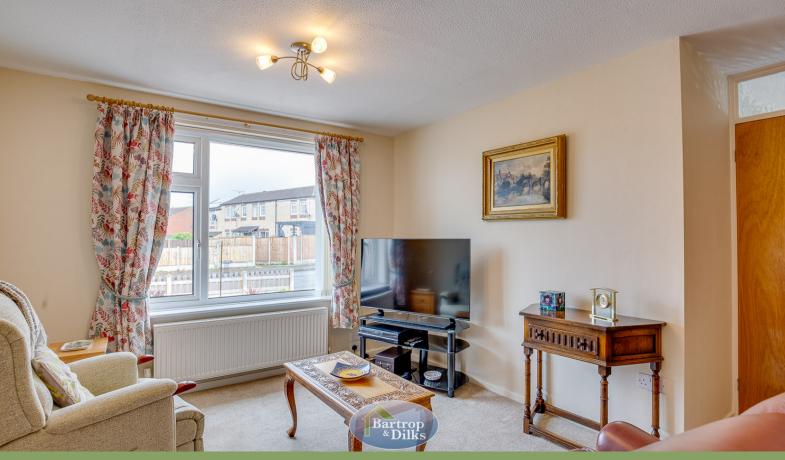

# Lounge/Dining Room 5.19m x 4.17m (17' 0" x 13' 8")

With a front facing window, central heating radiator.