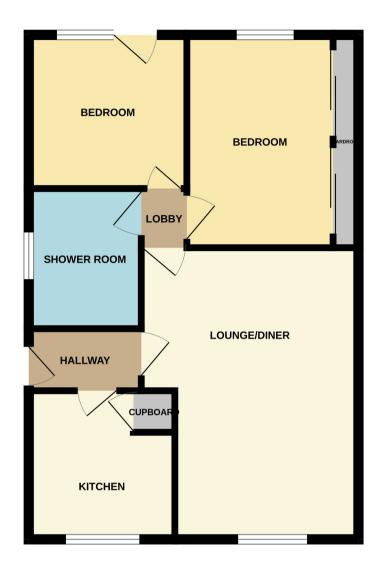

#### **Side Entrance**

With entrance door, loft access, central heating radiator.

# Kitchen 2.75m x 2.58m (9' 0" x 8' 6")

Refitted high quality modern kitchen with wall and base fitted units, worksurfaces, sink unit, gas hob, oven and electric extractor over, plumbing for an automatic washing machine, front facing window with electric window blind, storage cupboard housing the Ideal boiler.

# Lounge/Dining Room 5.19m x 4.17m (17' 0" x 13' 8")

With a front facing window, central heating radiator.

# **Inner Lobby**

Access to the bedrooms and shower room.

# Bedroom One 3.70m x 2.62m (12' 2" x 8' 7")

With sliding wardrobes to one wall, rear facing window, central heating radiator.

# Bedroom Two 2.74m x 2.69m (9' 0" x 8' 10")

With rear facing window and door, central heating radiator.

#### **Shower Room**

With a modern suite that comprises of; double shower cubicle and mains shower, wash hand basin, low flush w.c, side facing window, heated towel rail.

# Rear Garden

Low maintenance style rear garden with Indian stone patio and artificial lawn.

#### **Driveway**

# Garage

Side Entrance leading into the garage

Whilst every attempt has been made to ensure the accuracy of the floorplan contained here, measurements of doors, windows, rooms and any other terms are approximate and no responsibility is taken for any error, omission or mis-statement. This plan is for illustrative purposes only and should be used as such by any prospective purchaser. The services, systems and appliances shown have not been tested and no guarantee as to their operability or efficiency can be given.