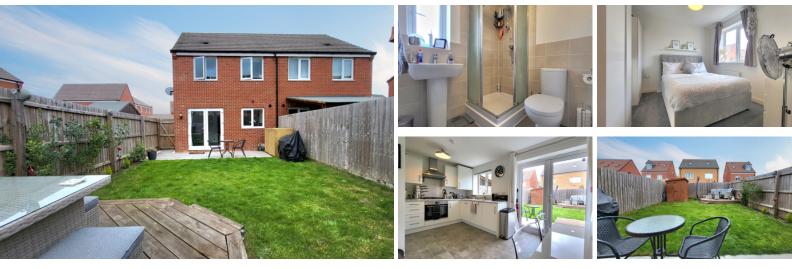

## 10 Penelope Grove, Cardea PE2 8XP

£250,000

\*\*\* BEAUTIFULLY PRESENTED THROUGHOUT \*\*\* " Modern and well presented, this 3 bedroom semi detached home is a fantastic first time buy opportunity. Featuring an entrance hall, WC, living room, kitchen/diner, 3 bedrooms with an en-suite to bedroom one, bathroom, garden and driveway for 2 cars. Viewings are highly recommended. EPC Energy Rating - B/Council Tax Band - C ".

## CLOAKROOM

3' 0" x 5' 4" (0.91m x 1.63m) (approx) Fitted with a two piece suite comprising low level W/C, wash hand basin and radiator. Window to front.

## LIVING ROOM

12' 0" X 7' 8"(min) (3.66m x 2.34m) 14' 1"(max)(4.29m) (approx) UPVC double glazed window to front, cupboard and radiator.

## **KITCHEN**

8' 7" x 15' 3" (2.62m x 4.65m) (approx) Fitted with a range of base and eye level units with work surfaces over, sink unit, integrated oven four ring gas hob, integrated dishwasher, fridge/freezer and integrated washer/ dryer. Wall mounted boiler and radiator. French doors to rear, window to rear.

## **BEDROOM 1**

9' 7"(min) (2.92m) 12' 1"(max) x 9' 4" (3.68m x 2.84m) (approx) Window to front, cupboard and radiator.

### ENSUITE

5' 3" x 6' 0" (1.60m x 1.83m) (approx) Fitted with a three piece suite comprising low level W/C, wash hand basin, shower cubicle and heated towel rail. Window to front.

## OUTSIDE

The rear of the property is mainly laid to lawn, paved patio area and decking area. There is also parking to the side of the property.