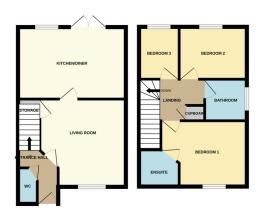

#### **ENTRANCE**

Door to front, radiator and stairs to first floor.

## CLOAKROOM

3' 0" x 5' 4" (0.91m x 1.63m) (approx) Fitted with a two piece suite comprising low level W/C, wash hand basin and radiator. Window to front.

## LIVING ROOM

12' 0" X 7' 8"(min) (3.66m x 2.34m) 14' 1"(max)(4.29m) (approx) UPVC double glazed window to front, cupboard and radiator.

## **KITCHEN**

8' 7" x 15' 3" (2.62m x 4.65m) (approx) Fitted with a range of base and eye level units with work surfaces over, sink unit, integrated oven four ring gas hob, integrated dishwasher, fridge/freezer and integrated washer/ dryer. Wall mounted boiler and radiator. French doors to rear, window to rear.

## FIRST FLOOR LANDING

Loft access and cupboard.

## **BEDROOM 1**

9' 7"(min) (2.92m) 12' 1"(max) x 9' 4" (3.68m x 2.84m) (approx) Window to front, cupboard and radiator.

### ENSUITE

5' 3" x 6' 0" (1.60m x 1.83m) (approx) Fitted with a three piece suite comprising low level W/C, wash hand basin, shower cubicle and heated towel rail. Window to front.

### **BEDROOM 2**

7' 5" x 9' 2" (2.26m x 2.79m) (approx) Window to rear and radiator.

#### BEDROOM 3

5' 8'' x 7' 5'' (1.73m x 2.26m) (approx) Window to rear and radiator.

#### BATHROOM

5' 9" x 6' 0" (1.75m x 1.83m) (approx) Fitted with a three piece suite comprising low level W/C, wash hand basin, bath and heated towel rail. Window to side.

#### AGENT NOTES

The floorplan is for illustrative purposes only. Fixtures and fittings do not represent the current state of the property. Not to scale and is meant as a guide only.

roperty details herein do not form part or all of an offer or contract. Any measurements included are for guidance only and, as such, must ot be used for the purchase of carpets or fitted furniture etc. We have not tested any apparatus, equipment, fixtures or services, neither ave we confirmed or verified the legal title of the property. All prospective purchasers must satisfy themselves as to the correctness and curacy of such details provided by us. We accept no liability for any existing or future defects relating to any property. Any plans shown re not to scale and are meant as a guide only. 1110 Lincoln Road PE4 6BP T: 01733 574969