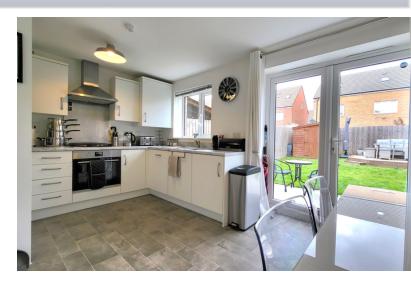

## **KITCHEN**

8' 7" x 15' 3" (2.62m x 4.65m) (approx) Fitted with a range of base and eye level units with work surfaces over, sink unit, integrated oven four ring gas hob, integrated dishwasher, fridge/freezer and integrated washer/ dryer. Wall mounted boiler and radiator. French doors to rear, window to rear.