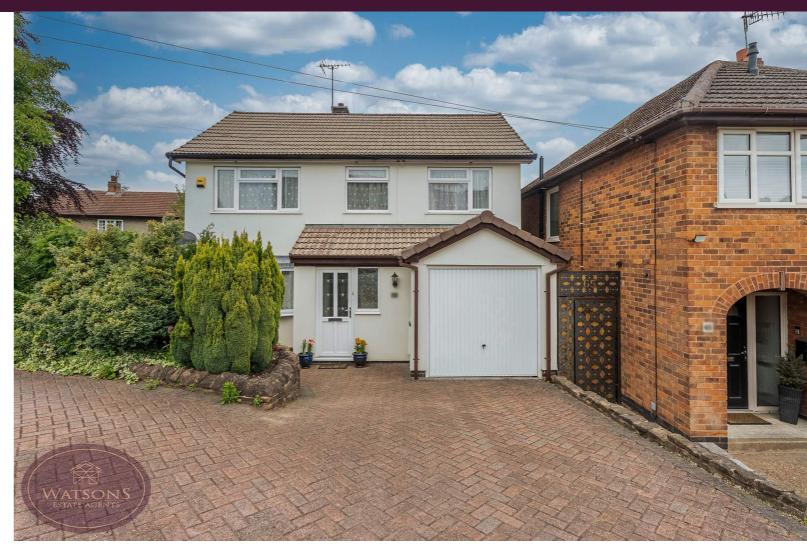

Main Street, Newthorpe, NG16 2EU

£425,000

want to view? Call us on 0115 938 5577 7 Days a week or email Ref - 29128504

Detached Family Home

- 4 Bedrooms
- En Suite to Primary Bedroom
- 2 Reception Rooms
- Open Plan Dining Kitchen
- Off Road Parking & Garage
- · Generous Rear Garden
- Popular Residential Location

Our Seller says....

\*\*\* GUIDE PRICE £425,000 - £450,000 \*\*\* STUNNING GARDENS \*\*\* Located on the ever popular Main Street in Newthorpe, this substantial family home provides an abundance of space and versatility throughout, perfect for a growing family. In brief the accommodation comprises: Porch, entrance hallway immediately giving a sense of the light, space and accommodation on offer. There are 2 reception rooms in total including the large open plan lounge and dining area as well as a breakfast/kitchen with views over looking the established rear garden. The first floor landing provides access to the 4 good size bedrooms - bedroom 1 having an ensuite - plus a further family bathroom. Outside, the rear garden is extensive and is ideal for the 'green fingered' keen gardener, a raised terrace with steps leading to the lawn area with a terrace and timber Summer house at the bottom of the garden is ideal for entertaining and enjoys open countryside views. A driveway to the front provides ample off road parking and leads to the integral garage. For more information call now to avoid disappointment!

## Outside

To the front of the property there are raised shrub borders. A paved driveway provides ample off road parking and leads to the integrated single garage with up and over door, light and power. The rear garden comprises of a paved patio area, a generous well tended lawn, flower bed borders with a range of plants and shrubs and a timber built shed. The garden enjoys a good level of privacy and is enclosed by timber fencing with gated access to the side.