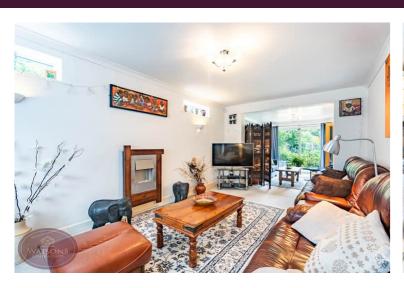

# Lounge

5.78m x 3.15m (19'0" x 10'4") UPVC double glazed bay window to the front, uPVC double glazed window to the side, radiator and open plan to the dining area.

#### **Sitting Room**

3.30m x 3.17m (10' 10" x 10' 5") UPVC double glazed window to the front, radiator and uPVC sliding patio doors to the rear garden. Open plan to the lounge.