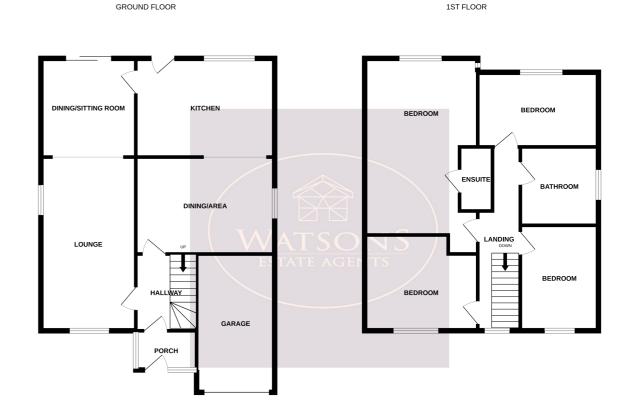

## **Ground Floor**

**Porch** 

Entrance door to the front, uPVC double glazed windows to the front & side and door to the entrance hall.

# **Entrance Hall**

Stairs to the first floor, under stairs storage, Karndean wooden flooring. Doors to the lounge and dining kitchen.

# Lounge

5.78m x 3.15m (19'0" x 10'4") UPVC double glazed bay window to the front, uPVC double glazed window to the side, radiator and open plan to the dining area.

#### **Sitting Room**

3.30m x 3.17m (10' 10" x 10' 5") UPVC double glazed window to the front, radiator and uPVC sliding patio doors to the rear garden. Open plan to the lounge.

## **Dining Kitchen**

4.66m x 3.30m (15' 3" x 10' 10") A range of matching wall & base units, work surfaces incorporating a one & a half bowl stainless steel sink & drainer unit. Integrated appliances to include an electric double oven and electric hob. Plumbing for washing machine and dishwasher. Radiator, tiled flooring and uPVC double glazed door to the rear garden. Open plan to the dining area, and space of a breakfast area.

#### **Dining Area**

4.64m x 3.19m (15' 3" x 10' 6") UPVC double glazed window to the side, a range of base unit, Karndean white tiled flooring and radiator.

## Landing

UPVC double glazed window to the front, access to the attic (partly boarded) and doors to all bedrooms and bathroom

Whilst every attempt has been made to ensure the accuracy of the floorplan contained here, measuremen of doors, windows, rooms and any other items are approximate and no responsibility is taken for any erro omission or mis-statement. This plan is for illustrative purposes only and should be used as such by any prospective purchaser. The services, systems and appliances shown have not been tested and no guarant as to their operability or efficiency can be given.

# **Bedroom 1**

6.75m x 3.78m (22' 2" x 12' 5") UPVC double glazed window to the front, a range of fitted furniture, radiator and door to the en suite.

## En suite

3 piece suite in white comprising WC, pedestal sink unit and double shower cubicle. Radiator, extractor fan and ceiling spotlights.

#### Bedroom 2

3.87m (max) x 3.16m (12' 8" x 10' 4") UPVC double glazed window to the front and radiator.

## Bedroom 3

3.49m x 2.42m (11' 5" x 7' 11") UPVC double glazed window to the front and radiator.

#### Bedroom 4

4.08m (max) x 2.46m (13' 5" x 8' 1") UPVC double glazed window to the rear and radiator.

### **Bathroom**

3 piece suite in white comprising concealed cistern WC, vanity sink unit and bath with mains fed shower over. Heated towel rail, extractor fan, storage cupboard housing combination boiler, and obscured uPVC double glazed window to the side.

## Outside

To the front of the property there are raised shrub borders. A paved driveway provides ample off road parking and leads to the integrated single garage with up and over door, light and power. The rear garden comprises of a paved patio area, a generous well tended lawn, flower bed borders with a range of plants and shrubs and a timber built shed. The garden enjoys a good level of privacy and is enclosed by timber fencing with gated access to the side.