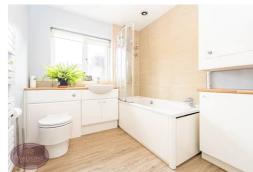

### **Bathroom**

3 piece suite in white comprising concealed cistern WC, vanity sink unit and bath with mains fed shower over. Heated towel rail, extractor fan, storage cupboard housing combination boiler, and obscured uPVC double glazed window to the side.