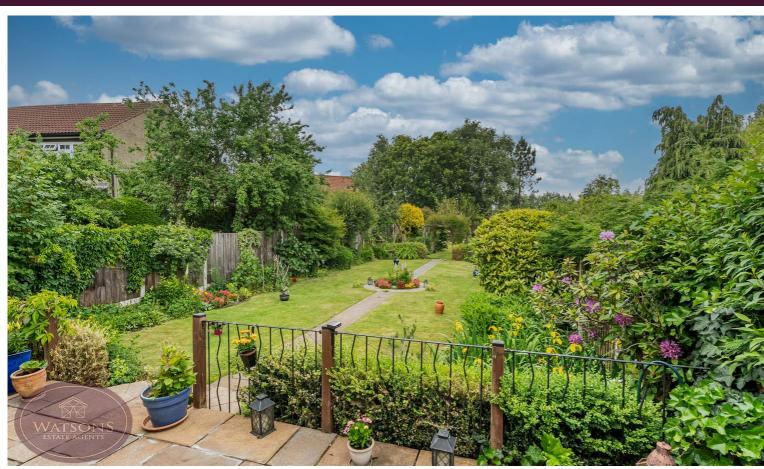

## Outside

To the front of the property there are raised shrub borders. A paved driveway provides ample off road parking and leads to the integrated single garage with up and over door, light and power. The rear garden comprises of a paved patio area, a generous well tended lawn, flower bed borders with a range of plants and shrubs and a timber built shed. The garden enjoys a good level of privacy and is enclosed by timber fencing with gated access to the side.