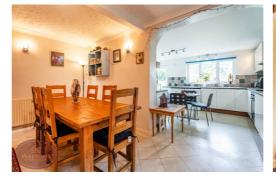

## **Dining Kitchen**

4.66m x 3.30m (15' 3" x 10' 10") A range of matching wall & base units, work surfaces incorporating a one & a half bowl stainless steel sink & drainer unit. Integrated appliances to include an electric double oven and electric hob. Plumbing for washing machine and dishwasher. Radiator, tiled flooring and uPVC double glazed door to the rear garden. Open plan to the dining area, and space of a breakfast area.

#### **Dining Area**

4.64m x 3.19m (15' 3" x 10' 6") UPVC double glazed window to the side, a range of base unit, Karndean white tiled flooring and radiator.