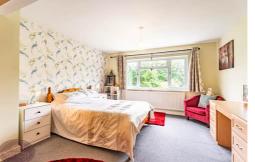

# **Bedroom 1**

6.75m x 3.78m (22' 2" x 12' 5") UPVC double glazed window to the front, a range of fitted furniture, radiator and door to the en suite.

#### Bedroom 2

3.87m (max) x 3.16m (12' 8" x 10' 4") UPVC double glazed window to the front and radiator.

## Bedroom 3

3.49m x 2.42m (11' 5" x 7' 11") UPVC double glazed window to the front and radiator.

#### Bedroom 4

4.08m (max) x 2.46m (13' 5" x 8' 1") UPVC double glazed window to the rear and radiator.