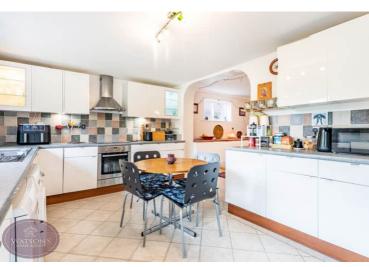

## **Dining Kitchen**

4.66m x 3.30m (15' 3" x 10' 10") A range of matching wall & base units, work surfaces incorporating a one & a half bowl stainless steel sink & drainer unit. Integrated appliances to include an electric double oven and electric hob. Plumbing for washing machine and dishwasher. Radiator, tiled flooring and uPVC double glazed door to the rear garden. Open plan to the dining area, and space of a breakfast area.

#### **Dining Area**

4.64m x 3.19m (15' 3" x 10' 6") UPVC double glazed window to the side, a range of base unit, Karndean white tiled flooring and radiator.