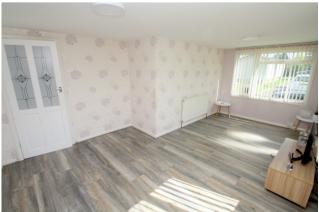

# Lounge

Front and side aspect UPVC double glazed windows, light and power points, radiator, front aspect UPVC double glazed door.