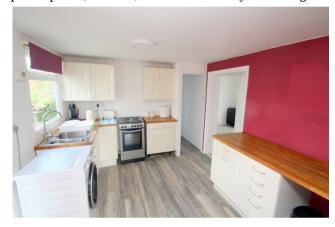

#### Kitchen/Breakfast Room

Side aspect UVPC double glazed window, range of modern fitted units at eye and base level, wooden worktops, 1 1/2 bowl sink drainer unit, space for washing machine, cooker and fridge/freezer. Light and power points, radiator, laminate wood-style flooring.