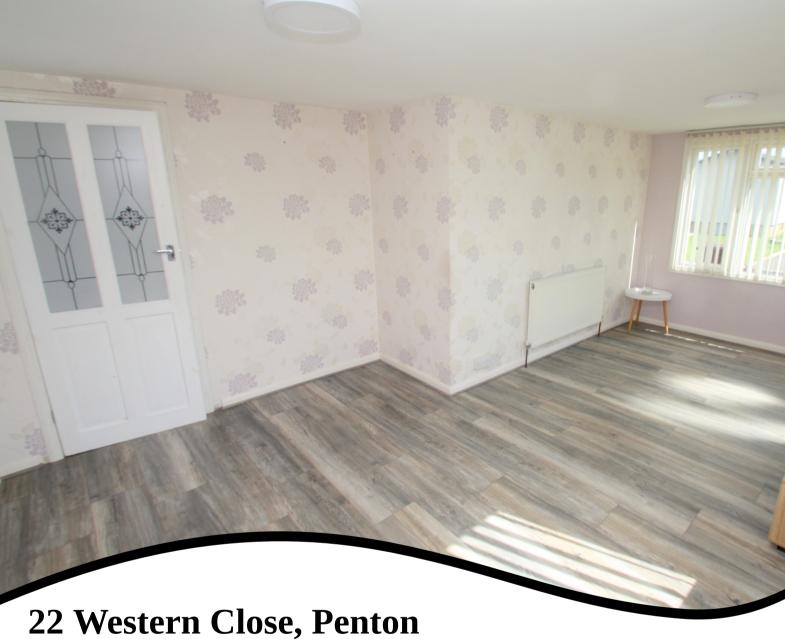

# Lounge

Front and side aspect UPVC double glazed windows, light and power points, radiator, front aspect UPVC double glazed door.