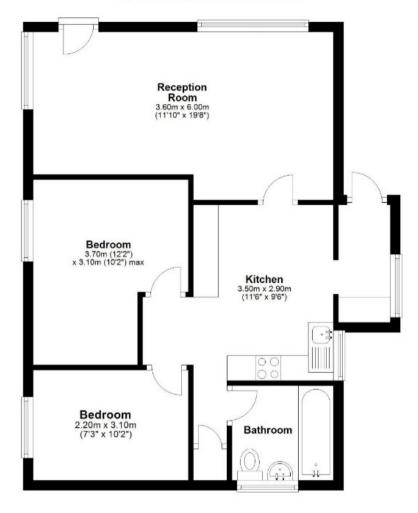

# **Ground Floor**

Approx. 57.0 sq. metres (613.6 sq. feet)

Total area: approx. 57.0 sq. metres (613.6 sq. feet)

Floor Plan measurements are approximate and are for illustrative purposes only. While we do not doubt the floor plans accuracy, we make no guarantee, warranty or representation as to the accuracy and completeness of the floor plan.