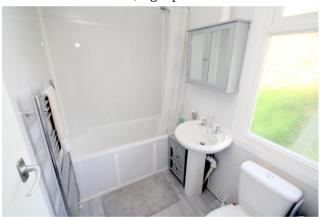

#### Bathroom

Rear aspect UPVC double glazed window, white three piece bathroom suite comprising panel enclosed bath with shower over, low level W.C & pedestal wash hand basin. Heated towel rail, light point.