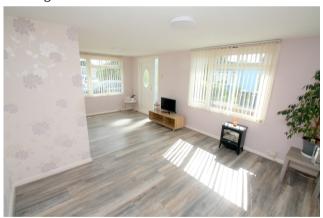

# Lounge

Front and side aspect UPVC double glazed windows, light and power points, radiator, front aspect UPVC double glazed door.