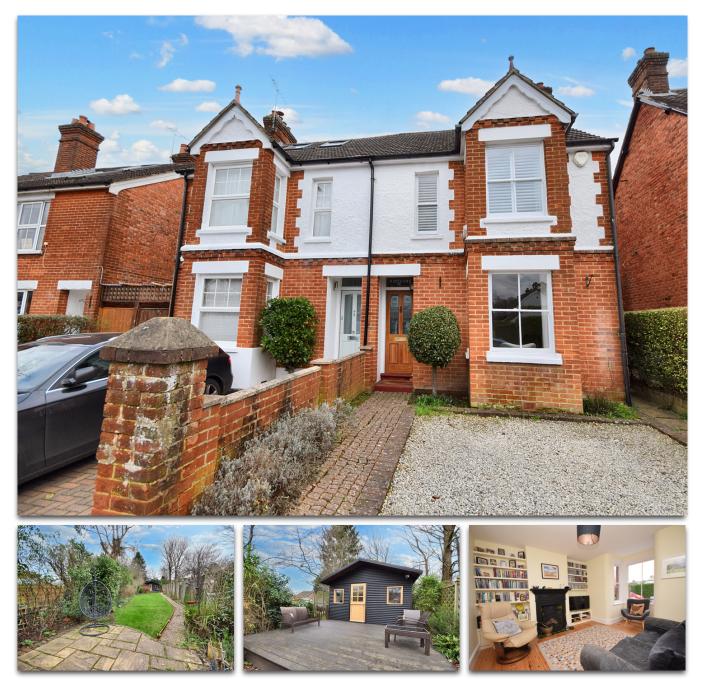

#### Description

This attractive character home is situated in a popular residential area, within striking distance of Farnham's elegant Georgian town centre, mainline station and a number of excellent schools. The spacious and well presented accommodation includes an entrance hall, living room, family room, kitchen/dining room, shower room, three bedrooms and a family bathroom. Features include attractive fireplaces, some original sash windows, gas central heating and off road parking for 1 car. To the rear of the property is a generous lawned garden extending to approximately 125' and a fantastic home office.