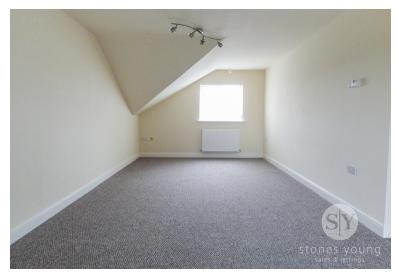

#### **Bedtoom One**

14' 01" x 11' 02" (4.29m x 3.40m) Carpet flooring, double glazed upvc window, panel radiator.