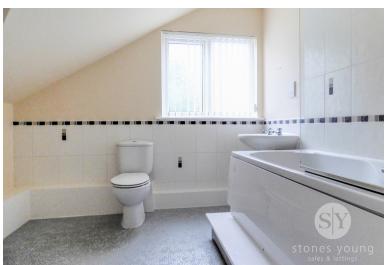

### **Bathroom**

8' 01" x 9' 00" (2.46m x 2.74m)

Vinyl flooring, three piece in white with shower over bath, tiled splash backs, double glazed upvc window, panel radiator.