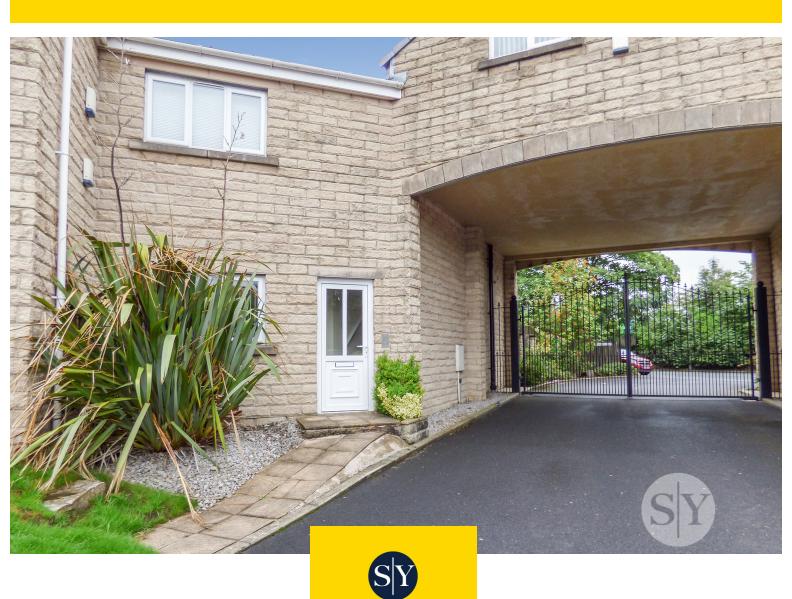

## Hallway

Carpet flooring, stairs leading up to first floor, double glazed upvc front door.

# Lounge/Kitchen/Living Area

26' 05" x 11' 02" (8.05m x 3.40m)

Carpet flooring in the lounge area with double glazed upvc window. Kitchen there is vinyl flooring, fitted wall and base units with contrasting work surfaces, tiled splash backs, x4 ring gas hob, electric oven, space for fridge freezer, washing machine, stainless steel sink and drainer, double glaze upvc window, panel radiator.