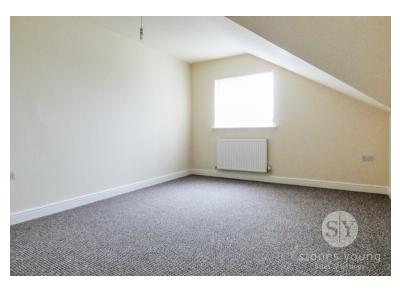

#### **Bedtoom One**

14' 01" x 11' 02" (4.29m x 3.40m) Carpet flooring, double glazed upvc window, panel radiator.