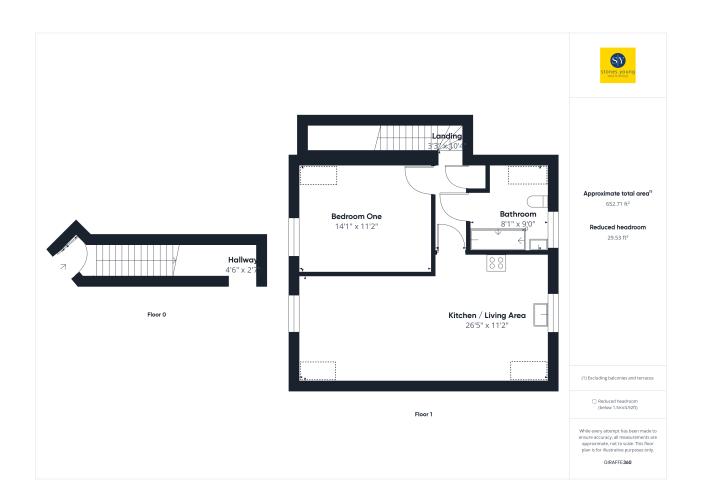

# Lounge/Kitchen/Living Area

26' 05" x 11' 02" (8.05m x 3.40m)

Carpet flooring in the lounge area with double glazed upvc window. Kitchen there is vinyl flooring, fitted wall and base units with contrasting work surfaces, tiled splash backs, x4 ring gas hob, electric oven, space for fridge freezer, washing machine, stainless steel sink and drainer, double glaze upvc window, panel radiator.

#### **Bedtoom One**

14' 01" x 11' 02" (4.29m x 3.40m) Carpet flooring, double glazed upvc window, panel radiator.

### **Bathroom**

8' 01" x 9' 00" (2.46m x 2.74m)

Vinyl flooring, three piece in white with shower over bath, tiled splash backs, double glazed upvc window, panel radiator.