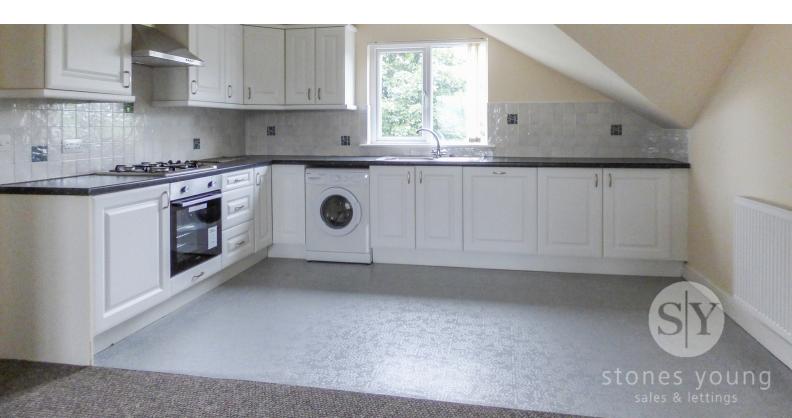

# Lounge/Kitchen/Living Area

26' 05" x 11' 02" (8.05m x 3.40m)

Carpet flooring in the lounge area with double glazed upvc window. Kitchen there is vinyl flooring, fitted wall and base units with contrasting work surfaces, tiled splash backs, x4 ring gas hob, electric oven, space for fridge freezer, washing machine, stainless steel sink and drainer, double glaze upvc window, panel radiator.