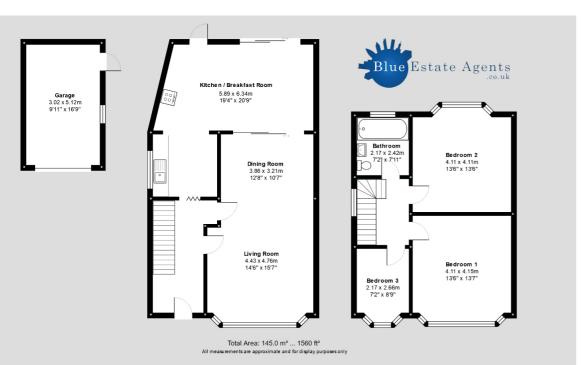

## Shelley Crescent Hounslow, TW5 9BJ

As Sole Agents, Blue Estate Agents are honored to offer to the market this very well located and sized three bedroom semi-detached house for sale. The property is located on a sought after road and area in Heston. The property boasts of a large through lounge allowing in ample amount of light and air leading on to an extended kitchen and diner with ample amount of storage space. Ground floor also contains a separate utility room and extra storage space and benefits from a good sized cloakroom. To the first floor you have three well sized bedrooms which all contain built in wardrobes and a larger than average bathroom suite. Outside to the rear you have a lovely long rear garden of just over 85ft and the garden contains a rear garage and side access, to the front of the house you have street parking available and parking to the side rear garage via a shared drive.