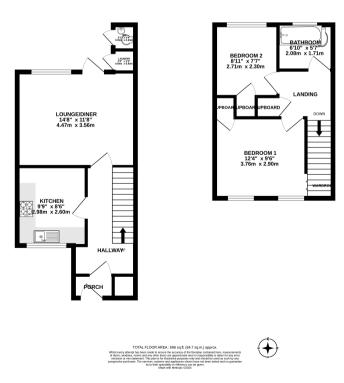

## Floorplan

GROUND FLOOR 381 sq.ft. (35.4 sq.m.) approx. 1ST FLOOR 315 sq.ft. (29.3 sq.m.) approx.

NB: Please note that all fittings, kitchen appliances and heating systems have not been tested by Mishca & Co Sales & Lettings. Whilst we endeavour to make our sales details accurate and reliable. Room sizes should not be relied upon for carpets and furnishings. If there is any point, which is of particular important to you, please contact our office and we will be pleased to verify any information for you. Do so particularly if contemplating travelling some distance to view this property.