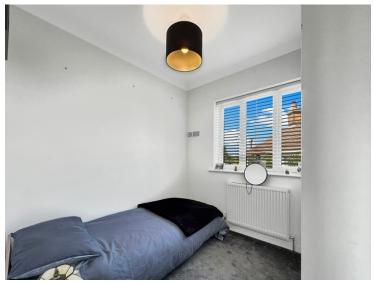

#### **Bedroom Two**

 $8'4" \times 7'6"$  (2.54m x 2.29m) With UPVC double glazed window to rear aspect, radiator, built in double wardrobe.