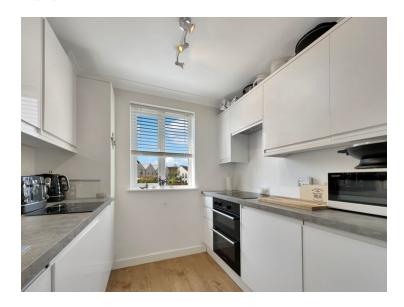

#### Kitchen

 $7'\,9''\,x\,7'\,0''$  (2.36m x 2.13m) With UPVC double glazed window to side aspect, wood floor, a range of matching modern high gloss handleless eye level and base units with square edge worktops over, inset sink, in-built double oven with hob and extractor over, integrated fridge & freezer, space and plumbing for washing machine.