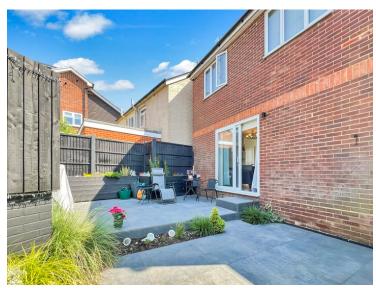

#### Rear Garden

To the rear there is a low maintenance landscaped rear garden which offers two tiered paved seating areas. The garden is also enclosed by fencing with gated access. There is also inset solar lighting and an outside power point.