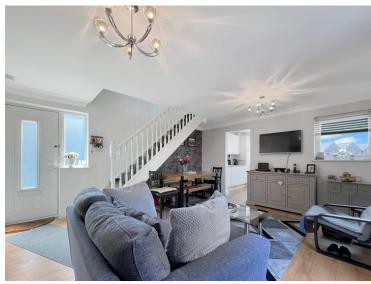

### Lounge/Diner

 $17'\,5''$  x  $14'\,0''$  (5.31m x 4.27m) With UPVC double glazed windows to double aspect, UPVC patio doors to garden, wood flooring, two wall hung feature radiators, two built in storage cupboards, TV point, opening to;