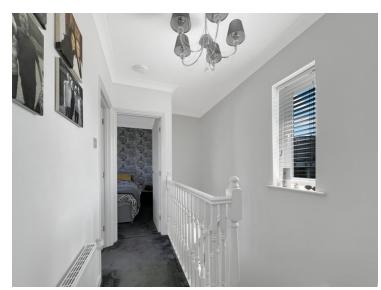

et. Presented to the market in pristine condition, this stunning home is truly 'turn key' and would make an ideal first time purchase.







# Property Details.

Onward State

### Lounge/Diner





 $17'\,5''$  x  $14'\,0''$  (5.31m x 4.27m) With UPVC double glazed windows to double aspect, UPVC patio doors to garden, wood flooring, two wall hung feature radiators, two built in storage cupboards, TV point, opening to;

#### Kitchen



 $7'\,9''\,x\,7'\,0''$  (2.36m x 2.13m) With UPVC double glazed window to side aspect, wood floor, a range of matching modern high gloss handleless eye level and base units with square edge worktops over, inset sink, in-built double oven with hob and extractor over, integrated fridge & freezer, space and plumbing for washing machine.

Ant Roor

### Landing



With UPVC double glazed window to front aspect, radiator, door to;

#### **Bedroom One**



10' 6"  $\times$  8' 6" (3.20m  $\times$  2.59m) With UPVC double glazed window to rear aspect, radiator, walk in wardrobe which comes with a window and light.

# Property Details.

#### **Bedroom Two**



 $8'4" \times 7'6"$  (2.54m x 2.29m) With UPVC double glazed window to rear aspect, radiator, built in double wardrobe.

#### **Bathroom**



With UPVC double glazed obscure window to side aspect, chrome heated towel rail, wash hand vanity basin, enclosed cistern WC, panelled bath with shower screen and rainfall shower, part tiled walls, two built in cupboards.

#### Rear Garden



To the rear there is a low maintenance landscaped rear garden which offers two tiered paved seating areas. The gard