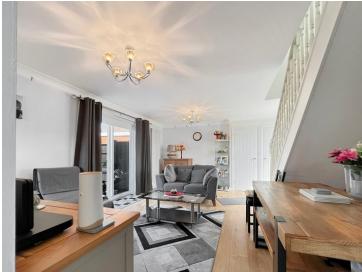

### Lounge/Diner

 $17'\,5''$  x  $14'\,0''$  (5.31m x 4.27m) With UPVC double glazed windows to double aspect, UPVC patio doors to garden, wood flooring, two wall hung feature radiators, two built in storage cupboards, TV point, opening to;