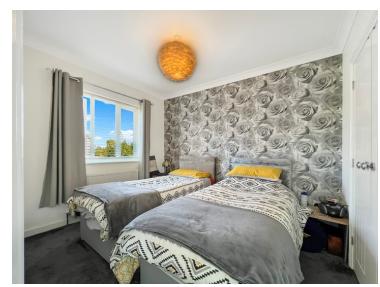

#### **Bedroom One**

10' 6"  $\times$  8' 6" (3.20m  $\times$  2.59m) With UPVC double glazed window to rear aspect, radiator, walk in wardrobe which comes with a window and light.