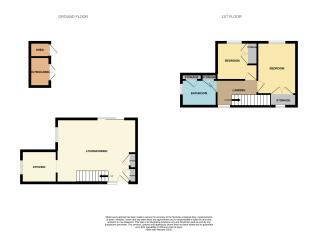

With UPVC double glazed window to rear aspect, radiator, built in double wardrobe.

#### **Bathroom**



With UPVC double glazed obscure window to side aspect, chrome heated towel rail, wash hand vanity basin, enclosed cistern WC, panelled bath with shower screen and rainfall shower, part tiled walls, two built in cupboards.

#### Rear Garden



To the rear there is a low maintenance landscaped rear garden which offers two tiered paved seating areas. The garden is also enclosed by fencing with gated access. There is also inset solar lighting and an outside power point.

### Outbuilding

 $6^{\circ}$  6" x  $4^{\circ}$  7" (1.98m x 1.40m) With power and light. Adjacent a further shed/storage area.

#### **Driveway**



Providing off road parking.

## Property Details.

### **Floorplans**



#### Location



We have not carried out a structural survey and the services, appliances and specific fittings have not been tested. All photographs, measurements, floor plans and distances referred to are given as a guide only and should not be relied upon for the purchase of carpets or any other fixtures or fittings. Gardens, roof terraces, balconies and communal gardens as well as tenure and lease details cannot have their accuracy guaranteed for intending purchasers. Lease details, service ground rent (where applicable) are given as a guide only and should be checked and confirmed by your solicitor prior to exchange of contracts.