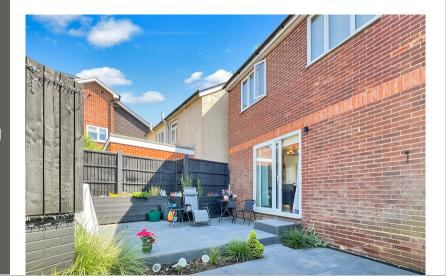

#### Rear Garden

To the rear there is a low maintenance landscaped rear garden which offers two tiered paved seating areas. The garden is also enclosed by fencing with gated access. There is also inset solar lighting and an outside power point.