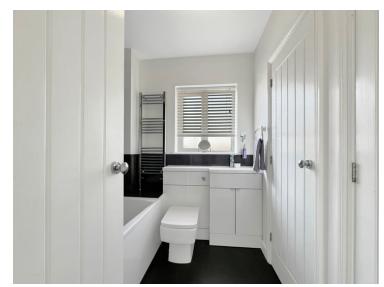

#### **Bathroom**

With UPVC double glazed obscure window to side aspect, chrome heated towel rail, wash hand vanity basin, enclosed cistern WC, panelled bath with shower screen and rainfall shower, part tiled walls, two built in cupboards.