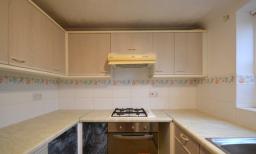

#### Kitchen

9' 0" x 7' 06" (2.74m x 2.29m) Range of base and wall units, worktops, single drainer sink with mixer tap, tilled walls, vinyl flooring, gas hob and electric oven, space for fridge freezer and washing machine, window to front