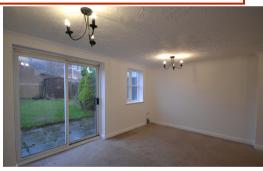

## Lounge

16' 06" max x 15' 05" max (5.03m x 4.70m) Carpeted, Double glazed patio doors to rear garden, window to rear, tv point, telephone point, radiator