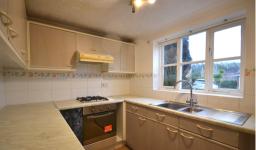

#### Kitchen

9' 0" x 7' 06" (2.74m x 2.29m) Range of base and wall units, worktops, single drainer sink with mixer tap, tilled walls, vinyl flooring, gas hob and electric oven, space for fridge freezer and washing machine, window to front