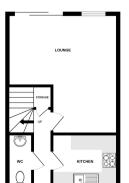

#### Entrance Hall

Entrance door to hallway, storage cupboard under stairs, laminate flooring, radiator, stairs to first floor

## Downstairs WC

Window to front, radiator, low level flush w/c and hand basin, vinyl flooring

#### Kitchen

9' 0" x 7' 06" (2.74m x 2.29m) Range of base and wall units, worktops, single drainer sink with mixer tap, tilled walls, vinyl flooring, gas hob and electric oven, space for fridge freezer and washing machine, window to front

## Lounge

16' 06" max x 15' 05" max (5.03m x 4.70m) Carpeted, Double glazed patio doors to rear garden, window to rear, tv point, telephone point, radiator

# EPC - C

GROUND FLOOR 364 sq.ft. (33.8 sq.m.) approx.

1ST FLOOR 344 sq.ft. (32.0 sq.m.) approx.