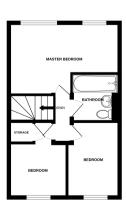

#### Master Bedroom

15' 05" x 10' 2" (4.70m x 3.10m) Two windows to rear, carpeted, tv point, telephone point, radiator

## Bedroom 2

7' 10" x 6' 11" (2.39m x 2.11m) Window to front, carpeted , radiator, tv point, cupboard housing combi boiler

# Bedroom 3

10' 1" x 7' 03" (3.07m x 2.21m) Window to front, carpeted, radiator, tv point

#### Bathroom

5' 07" x 6' 07" (1.70m x 2.01m) Three piece suite comprising of low level flush w/c, hand basin, bath with shower over, radiator, tiled walled