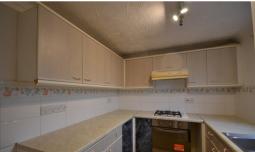

#### Kitchen

9' 0" x 7' 06" (2.74m x 2.29m) Range of base and wall units, worktops, single drainer sink with mixer tap, tilled walls, vinyl flooring, gas hob and electric oven, space for fridge freezer and washing machine, window to front