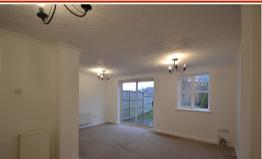

## Lounge

16' 06" max x 15' 05" max (5.03m x 4.70m) Carpeted, Double glazed patio doors to rear garden, window to rear, tv point, telephone point, radiator