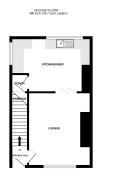

## **Ground Floor**

## Lounge

3.8m x 4.49m (12' 6" x 14' 9")

#### Kitchen / Diner

4.9m x 3.3m (16' 1" x 10' 10")

### First Floor

1ST FLOOR 375 sq.ft. (34.8 sq.m.) approx.