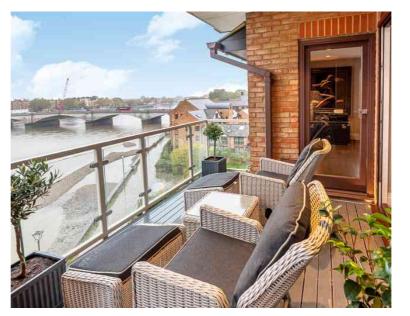

Tel: 0208 065 0010 Web: cowandco-london.com

- \*Available Now\* Three double bedroom penthouse apartment offering stunning views of the river
- Arranged over two floors with direct access onto lovely terrace overlooking the river
- Completely refurbished to high standard offering luxury fixtures and fittings throughout
- Sleek fitted kitchen with excellent integrated appliances, open plan to a spacious living area, with ample space to dine and entertain
- Luxurious and chic family bathroom
- Top floor master suite with spacious ensuite bathroom and a large walk in dressing area with ample built in wardrobes
- · Guest cloakroom
- Lift service
- Allocated parking space set within communal private grounds