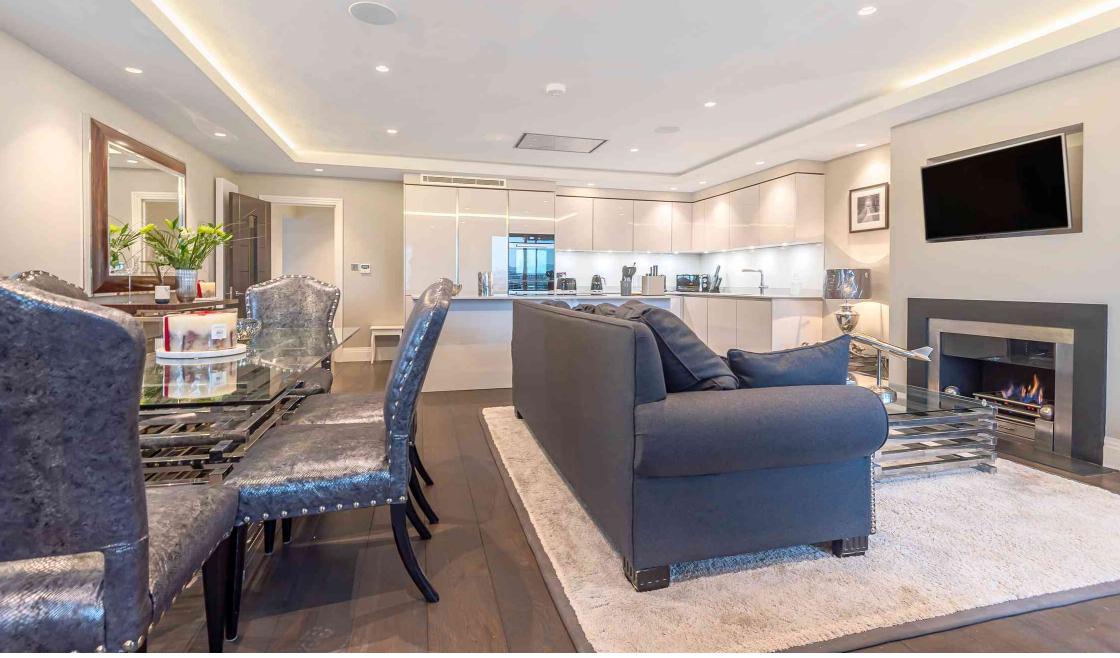

Tel: 0208 065 0010 Web: cowandco-london.com

- \*Available Now\* Three double bedroom penthouse apartment offering stunning views of the river
- Arranged over two floors with direct access onto lovely terrace overlooking the river
- Completely refurbished to high standard offering luxury fixtures and fittings throughout
- Sleek fitted kitchen with excellent integrated appliances, open plan to a spacious living area, with ample space to dine and entertain
- Luxurious and chic family bathroom
- Top floor master suite with spacious ensuite bathroom and a large walk in dressing area with ample built in wardrobes
- · Guest cloakroom
- Lift service
- Allocated parking space set within communal private grounds