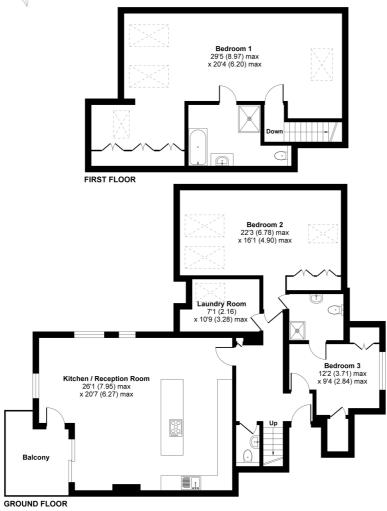

## Carrara Wharf, Ranelagh Gardens, London

Approximate Area = 1816 sq ft / 169 sq m
For identification only - Not to scale

Floor plan produced in accordance with RICS Property Measurement Standards incorporating International Property Measurement Standards (IPMS2 Residential). © n/checom 2020. Produced for Cow & Co Properties Ltd. REF: 662872