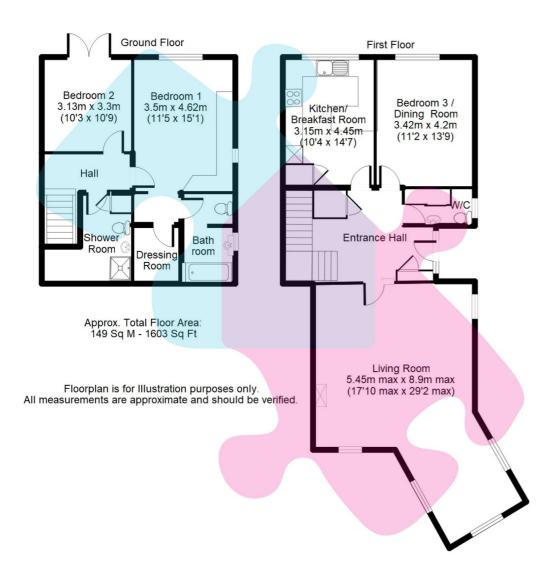

## Fiveways, Grange Road, CAMBERLEY, Surrey GU15 2DH

Jigsaw Estates are pleased to offer to the market this rarely available duplex ground floor apartment situated in one of Camberley's premier roads. The property is offered for sale with no onward chain complications and is only a short distance from both camberley town centre and train station. Accommodation of the property is arranged over two floors and accessed via it's own private entrance. It consists of a double bedroom/home office, living & dining room and kitchen/breakfast room on the ground floor and two further double bedrooms on the lower ground floor. Further benefits include and ensuite bathroom and walk in wardrobe to bedroom one, a further shower room and a separate W.C. There is an added benefit of patio doors from one of the bedrooms on the lower ground floor which leads directly on to a private patio area overlooking a secluded communal garden. To the front of the property there is a parking space as well as a single garage with electric door, light and power. Viewings are highly recommended.