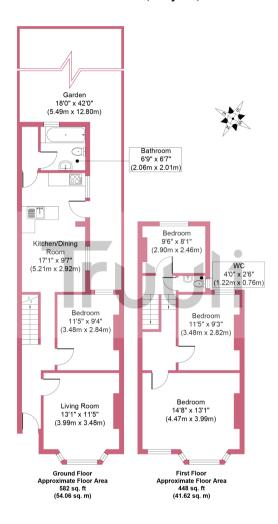

## £425,000 Freehold

A well maintained, chain free, three double bedroom semi detached family home; located on the popular Whitehorse Road in Croydon. The property is ideally situated for all the local amenities in Croydon Town Centre, whilst providing easily accessible transport links into Central London via Selhurst train station. To the ground floor there is a spacious reception room, a large family dining room, large bright and airy kitchen breakfast room, utility room/laundry room and a three-piece family bathroom. The first floor provides three double bedrooms and an additional W/C. To the rear of the property there is a large rear garden which provides side access.

## Whitehorse Road, Croydon, CR0

Whilst every attempt has been made to ensure the accuracy of the floor plan contained here, measurements of doors, windows and rooms are approximate and no responsibility is taken for any error, omission or misstatement. These plans are for representation purposes only as defined by RICS Code of Measuring Practice and should be used as such by any prospective purchaser. Specifically, no guarantee is given on the total square footage of the property if quoted on this plan. Any figure given is for initial gui