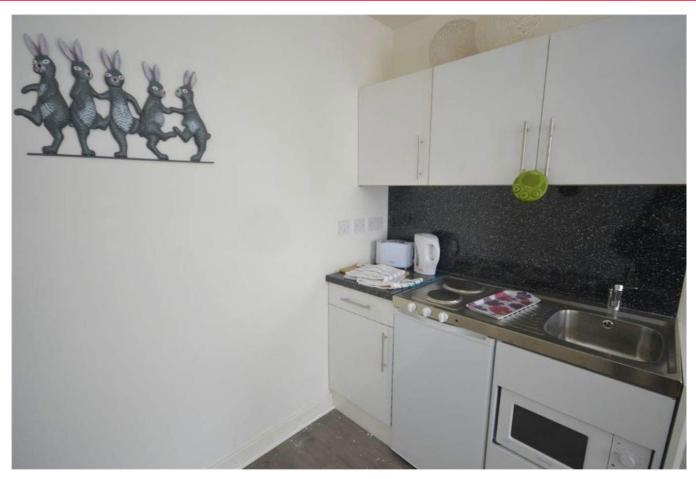

#### Kitchen Area

Fitted with kitchen units, work surfaces, stainless steel sink with drainer, fitted hot plates. Cupboards to wall and ceiling and intergrated microwave.