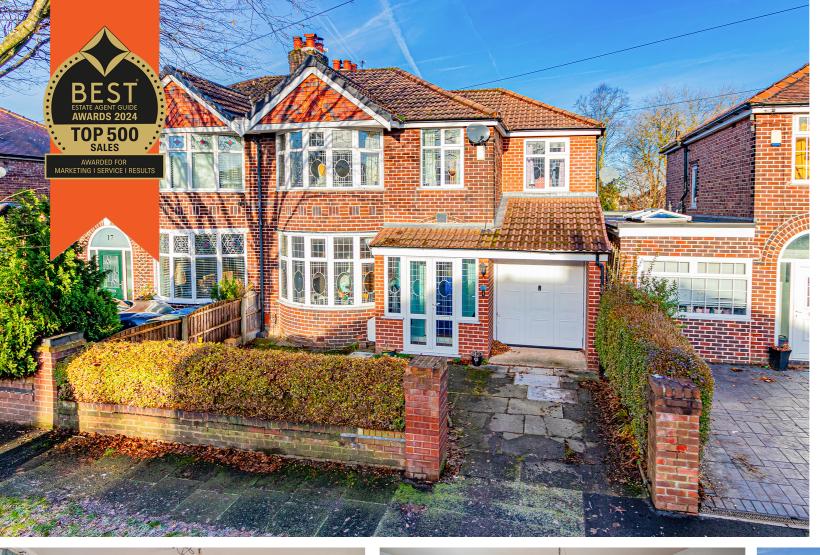

WESTMINSTER ROAD DAVYHULME

OFFERS OVER

£400,000

4 BEDROOMS

2 BATHROOMS

2 RECEPTIONS

EPC GRADE:- D

## Westminster Road, Davyhulme, M41 ORN

\*\*POPULAR LOCATION\*\* - \*\*PERFECT FAMILY HOME\*\* -VITALSPACE ESTATE AGENTS are pleased to offer this well presented extended FOUR BEDROOM detached family home situated on a quiet cul-de-sac in the ever popular 'Canterbury Road' development. Ideal for any growing family, in brief this attractive home comprises, a warm and welcoming entrance hallway, a generously sized living room and lounge, an impressive open plan extended kitchen. Stairs rise to the firstfloor level where four generously sized bedrooms can be found, alongside a contemporary three-piece family bathroom and an en-suite shower room. Externally to the front of the property there is an ornate garden along with a driveway providing ample off-road parking leading to the integral garage. To the rear there is a large paved patio area leading onto a mainly lawned, shaped garden with a further gravelled ornate area. Further benefits of this desirable home include gas central heating and uPVC double glazing. This property is conveniently situated within easy reach of Urmston town centre with its excellent range of shops, general services and restaurants. There are highly regarded schools in the area for