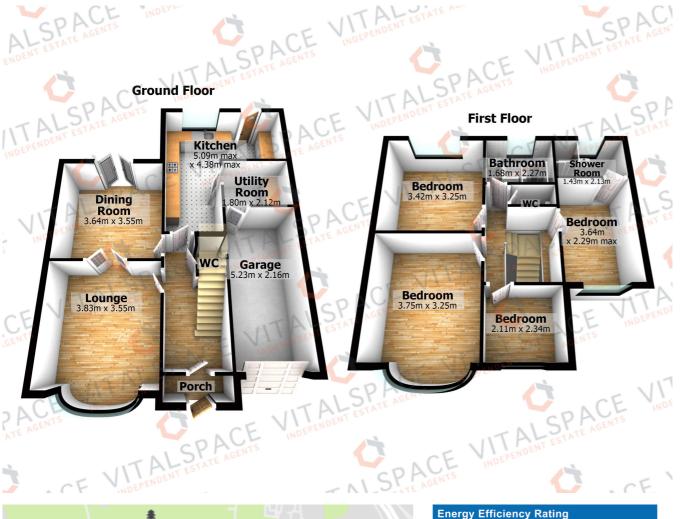

## Westminster Road, Davyhulme, M41 ORN

\*\*POPULAR LOCATION\*\* - \*\*PERFECT FAMILY HOME\*\* -VITALSPACE ESTATE AGENTS are pleased to offer this well presented extended FOUR BEDROOM detached family home situated on a quiet cul-de-sac in the ever popular 'Canterbury Road' development. Ideal for any growing family, in brief this attractive home comprises, a warm and welcoming entrance hallway, a generously sized living room and lounge, an impressive open plan extended kitchen. Stairs rise to the firstfloor level where four generously sized bedrooms can be found, alongside a contemporary three-piece family bathroom and an en-suite shower room. Externally to the front of the property there is an ornate garden along with a driveway providing ample off-road parking leading to the integral garage. To the rear there is a large paved patio area leading onto a mainly lawned, shaped garden with a further gravelled ornate area. Further benefits of this desirable home include gas central heating and uPVC double glazing. This property is conveniently situated within easy reach of Urmston town centre with its excellent range of shops, general services and restaurants. There are highly regarded schools in the area for

## Features

- Four bedrooms
- Semi detached property
- Extended accommodation
- Desirable location
- Utility room & downstairs WC
- Ensuite shower room
- Driveway and garage
- Ideal family home
- Two reception rooms
- Viewing essential