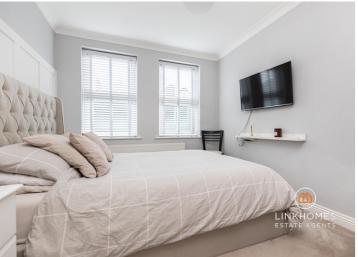

#### **Bedroom One**

Coved and smooth set ceiling, ceiling light, double-glazed UPVC window to the side aspect, feature panelling, television point, power points, radiator and carpeted flooring.

# **Bedroom Two**

Coved and smooth set ceiling, ceiling light, double-glazed UPVC windows to the rear aspect, built-in wardrobes, radiator, power points and carpeted flooring.