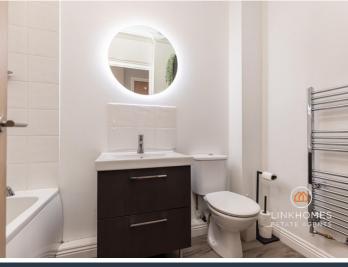

## Bathroom

Coved and smooth set ceiling, ceiling light, extractor fan, panelled bath with overhead shower, partially-tiled, wall-mounted sink with tiled splashback and under-storage, wall-mounted mirror with feature lighting, toilet, stainless steel heated towel rail, storage cupboard and matte greige porcelain tiles.