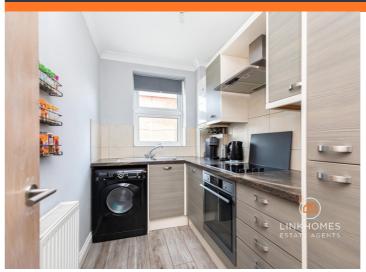

#### Kitchen

Coved and smooth set ceiling, ceiling lights, double-glazed UPVC window to the rear aspect, wall and base mounted units, stainless steel sink with drainer and mixer tap, tiled splashback, four-point electric hob, stainless steel overhead extractor fan, integrated oven, integrated longline fridge/freezer, space for a washing machine, power points, radiator, combi boiler and matte greige porcelain tiles.