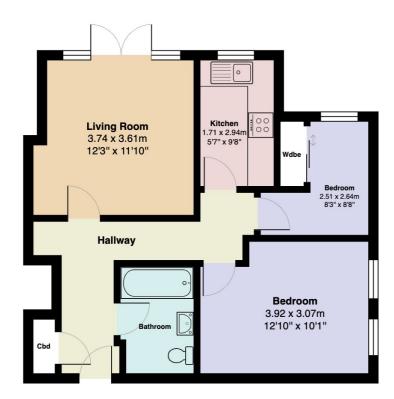

# **Ground Floor**

### **Entrance Hall**

Coved and smooth set ceiling, ceiling lights, smoke alarm, front door to the communal areas, entry-phone system, storage cupboard housing the consumer unit, radiator, power points and matte greige porcelain tiles.

### **Living Room**

Coved and smooth set ceiling, ceiling light, double-glazed UPVC windows to the rear aspect, double-glazed UPVC French doors to the rear aspect, radiator, power points, television point, internet point and carpeted flooring.

#### Kitchen

Coved and smooth set ceiling, ceiling lights, double-glazed UPVC window to the rear aspect, wall and base mounted units, stainless steel sink with drainer and mixer tap, tiled splashback, four-point electric hob, stainless steel overhead extractor fan, integrated oven, integrated longline fridge/freezer, space for a washing machine, power points, radiator, combi boiler and matte greige porcelain tiles.

#### **Bedroom One**

Coved and smooth set ceiling, ceiling light, double-glazed UPVC window to the side aspect, feature panelling, television point, power points, radiator and carpeted flooring.

# **Bedroom Two**

Coved and smooth set ceiling, ceiling light, double-glazed UPVC windows to the rear aspect, built-in wardrobes, radiator, power points and carpeted flooring.

## Bathroom

Coved and smooth set ceiling, ceiling light, extractor fan, panelled bath with overhead shower, partially-tiled, wall-mounted sink with tiled splashback and under-storage, wall-mounted mirror with feature lighting, toilet, stainless steel heated towel rail, storage cupboard and matte greige porcelain tiles.

## **Parking**

One allocated parking space.

www.linkhomes.co.uk sales@linkhomes.co.uk 01202612626 www.linkhomes.co.uk sales@linkhomes.co.uk 01202612626