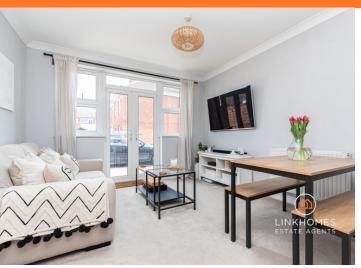

### **Living Room**

Coved and smooth set ceiling, ceiling light, double-glazed UPVC windows to the rear aspect, double-glazed UPVC French doors to the rear aspect, radiator, power points, television point, internet point and carpeted flooring.