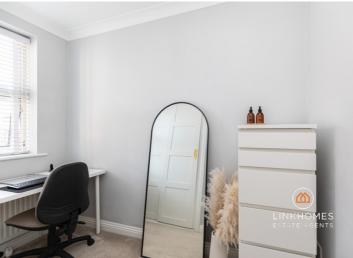

#### **Bedroom One**

Coved and smooth set ceiling, ceiling light, double-glazed UPVC window to the side aspect, feature panelling, television point, power points, radiator and carpeted flooring.

# **Bedroom Two**

Coved and smooth set ceiling, ceiling light, double-glazed UPVC windows to the rear aspect, built-in wardrobes, radiator, power points and carpeted flooring.