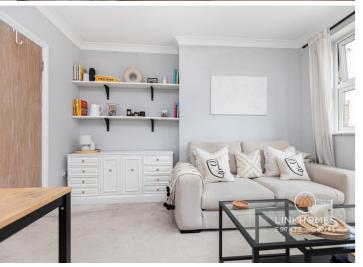

### **Living Room**

Coved and smooth set ceiling, ceiling light, double-glazed UPVC windows to the rear aspect, double-glazed UPVC French doors to the rear aspect, radiator, power points, television point, internet point and carpeted flooring.