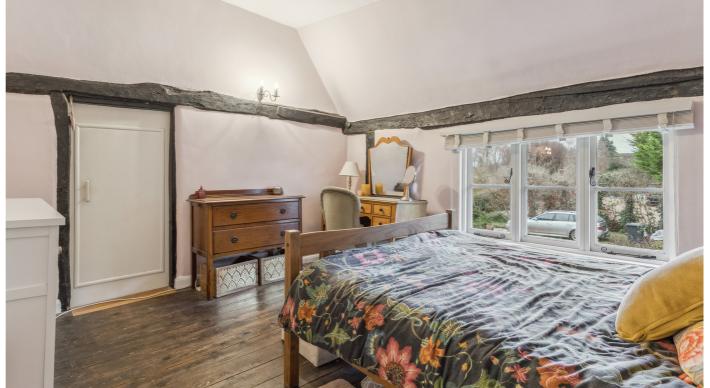

#### Bedroom One

12' 5" x 11' 11" (3.78m x 3.63m)
Window to the side aspect,
exposed beams and floorboards,
step down into bedroom two.

#### **Bedroom Two**

12' 5" x 10' 6" (3.78m x 3.20m) Window to the side aspect, exposed beams and floorboards.

#### Bedroom Three

12' 1" x 11' 11" (3.68m x 3.63m) Window to the rear aspect.