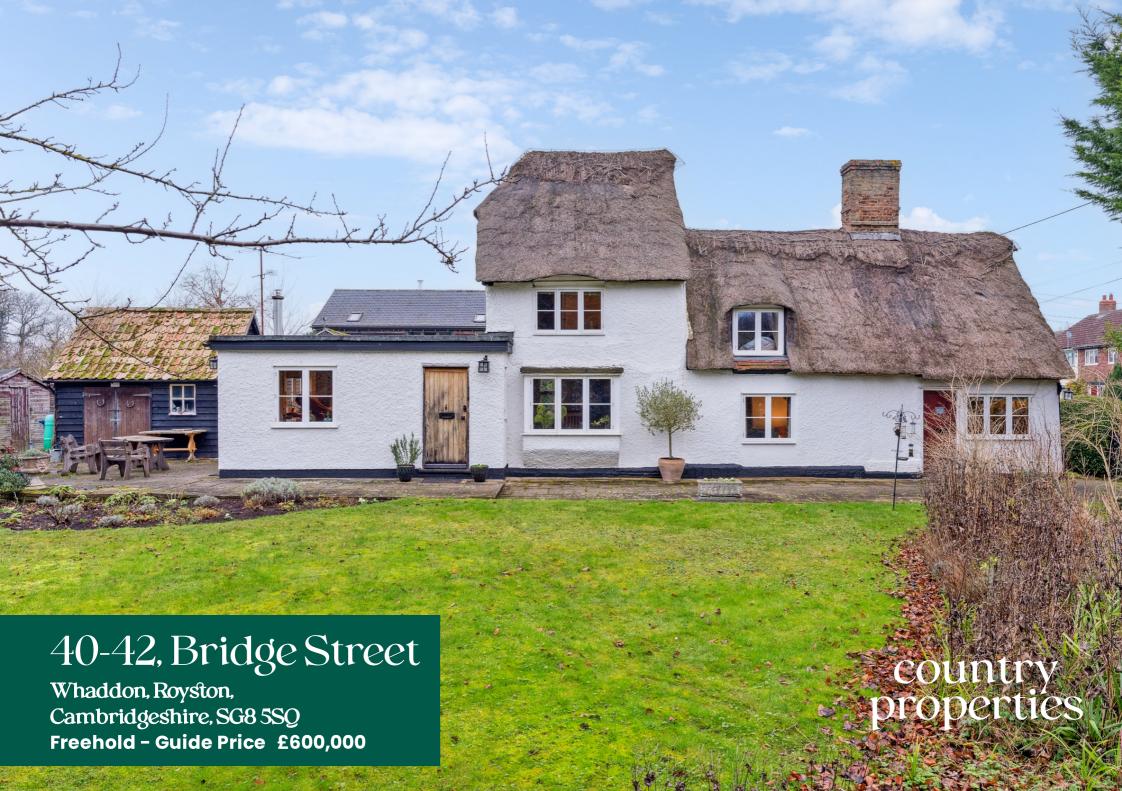

Country Properties are pleased to present this beautiful 2/3 bedroom detached Grade 2 listed cottage for sale in Whaddon. This beautiful thatched property is sat on a sizeable 1/2 acre wrap around plot boasting mature gardens. Bridge Street comprises of a substantial ground floor which can easily be adapted to meet the needs of a multitude of different buyers with 2 good size bedrooms to the first floor. With its sizeable accommodation, annexe potential, modern comforts and period features throughout, this home would make the perfect purchase!

Whaddon is an extremely desirable and sought after village which is conveniently located within easy access of major routes and the thriving town of Royston. Only 5 miles away Royston provides an extensive range of local amenities as well as a main line station providing commuter access to London King's Cross. The village is also well placed for access to the university City of Cambridge which is about 13 miles distance

- Thatched cottage
- Versatile accommodation
- Off road parking
- Council Tax band E

- 2/3 Bedrooms
- Large garden
- Village location
- EPC rating F