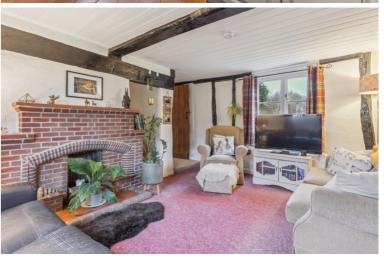

### Lounge

14' 11" x 11' 2" (4.55m x 3.40m) Dual aspect windows to the side, fireplace and hearth, exposed beams, door to: