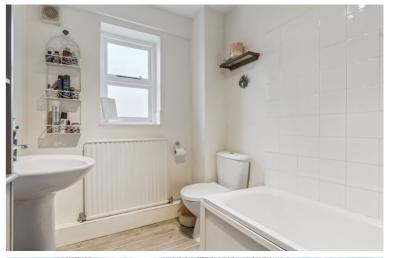

#### Bathroom

6' 5" x 7' 9" (1.96m x 2.36m) Window to the side aspect, WC, wash hand basin with pedestal and mixer taps, bath, partially tiled walls.