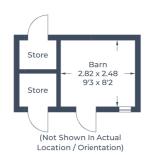

### First Floor

#### **Bedroom Two**

12' 5" x 10' 6" (3.78m x 3.20m) Window to the side aspect, exposed beams and floorboards.

#### Bedroom Three

12' 1" x 11' 11" (3.68m x 3.63m) Window to the rear aspect.





### External

#### Garden

Beautiful 1/2 acre wrap around garden mainly laid to lawn with flower beds, shrubs and trees. Patio area ideal for entertaining, 2 storage sheds and versatile outbuilding. Driveway.

## Outbuilding

9' 3" x 8' 2" (2.82m x 2.49m)

## Agents Notes

There is already planning in place for this property to build a workshop/garage and extend the driveway for up to 4 cars.









Approximate Gross Internal Area Ground Floor = 112.4 sq m / 1,210 sq ft First Floor = 30.0 sq m / 323 sq ft Outbuilding = 10.9 sq m / 117 sq ft Total = 153.3 sq m / 1,650 sq ft





Illustration for identification purposes only, measurements are approximate, not to scale.

© CJ Property Marketing Produced for Country Properties



All measurements are approximate and quoted in metric with imperial equivalents and for general guidance only and whilst every attempt has been made to ensure accuracy, they must not be relied on. The fixtures, fittings and appliances referred to have not been tested and therefore no guarantee can be given and that they are in working order. Internal photographs are reproduced for general information and it must not be inferred that any item shown is included with the property. For a free valuation, contact the numbers listed on the brochure.

# Viewing by appointment only

Country Properties | 45, High Street | SG8 9AW
T: 01763 245121 | E