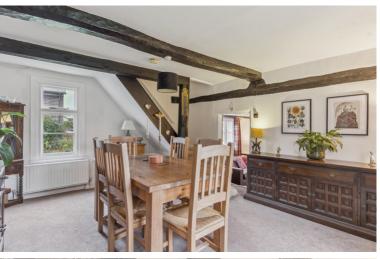

### **Dining Room**

13' 9" x 12' 6" (4.19m x 3.81m)

Dual aspect windows to the side, exposed wooden beams, stairs to the first floor.