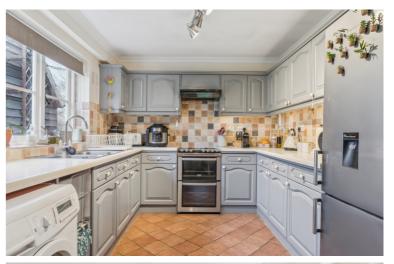

#### Kitchen

17' 2" x 8' 11" (5.23m x 2.72m)
Windows to the side and rear aspect, range of wall mounted and base level units with work surface over and inset sink.
Tiled flooring, space for a cooker, fridge/freezer and a washing machine, tiled walls.