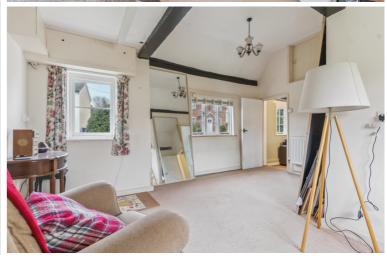

g machine, tiled walls.

### **Dining Room**

13' 9" x 12' 6" (4.19m x 3.81m)

Dual aspect windows to the side, exposed wooden beams, stairs to the first floor.

### Lounge

14' 11" x 11' 2" (4.55m x 3.40m) Dual aspect windows to the side, fireplace and hearth, exposed beams, door to:

#### Bathroom

6' 5" x 7' 9" (1.96m x 2.36m) Window to the side aspect, WC, wash hand basin with pedestal and mixer taps, bath, partially tiled walls.

### Study

14' 7" x 10' 0" (4.45m x 3.05m) Window to the front and side aspect, fireplace, exposed beams, door leading to:

### Sitting Room

15' 3" x 14' 3" (4.65m x 4.34m) Window to the rear aspect.

#### **Shower Room**

5' 7" x 5' 10" (1.70m x 1.78m) Window to the rear aspect, WC, wash hand basin with pedestal, shower cubicle, partially tiled walls.







#### Bedroom One

12' 5" x 11' 11" (3.78m x 3.63m)
Window to the side aspect,
exposed beams and floorboards,
step down into bedroom two.

### First Floor

#### **Bedroom Two**

12' 5" x 10' 6" (3.78m x 3.20m) Window to the side aspect, exposed beams and floorboards.

#### Bedroom Three

12' 1" x 11' 11" (3.68m x 3.63m) Window to the rear aspect.





### External

#### Garden

Beautiful 1/2 acre wrap around garden mainly laid to lawn with flower beds, shrubs and trees. Patio area ideal for entertaining, 2 storage sheds and versatile outbuilding. Driveway.

## Outbuilding

9' 3" x 8' 2" (2.82m x 2.49m)

## Agents Notes

There is already planning in place for this property to build a workshop/garage and extend the driveway for up to 4 cars.









Approximate Gross Internal Area Ground F