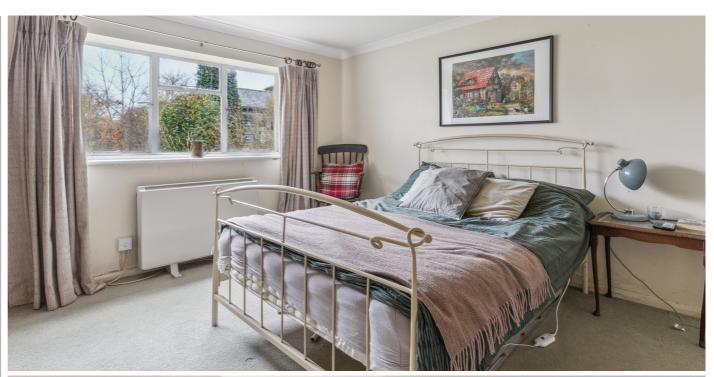

#### **Bedroom Two**

12' 5" x 10' 6" (3.78m x 3.20m) Window to the side aspect, exposed beams and floorboards.

#### Bedroom Three

12' 1" x 11' 11" (3.68m x 3.63m) Window to the rear aspect.