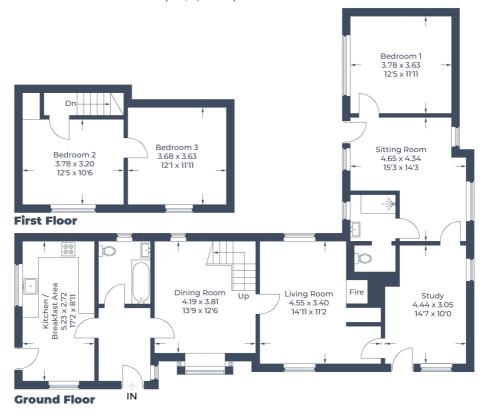

#### Accommodation

#### Kitchen

17' 2" x 8' 11" (5.23m x 2.72m)
Windows to the side and rear aspect, range of wall mounted and base level units with work surface over and inset sink.
Tiled flooring, space for a cooker, fridge/freezer and a washing machine, tiled walls.

### **Dining Room**

13' 9" x 12' 6" (4.19m x 3.81m)

Dual aspect windows to the side, exposed wooden beams, stairs to the first floor.

### Lounge

14' 11" x 11' 2" (4.55m x 3.40m) Dual aspect windows to the side, fireplace and hearth, exposed beams, door to:

#### Bathroom

6' 5" x 7' 9" (1.96m x 2.36m) Window to the side aspect, WC, wash hand basin with pedestal and mixer taps, bath, partially tiled walls.

### Study

14' 7" x 10' 0" (4.45m x 3.05m) Window to the front and side aspect, fireplace, exposed beams, door leading to:

### Sitting Room

15' 3" x 14' 3" (4.65m x 4.34m) Window to the rear aspect.

#### Bedroom One

12' 5" x 11' 11" (3.78m x 3.63m)
Window to the side aspect,
exposed beams and floorboards,
step down into bedroom two.

### First Floor

#### **Bedroom Two**

12' 5" x 10' 6" (3.78m x 3.20m) Window to the side aspect, exposed beams and floorboards.

#### Bedroom Three

12' 1" x 11' 11" (3.68m x 3.63m) Window to the rear aspect.