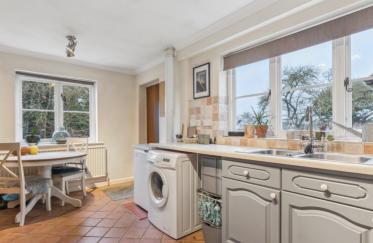

#### Kitchen

17' 2" x 8' 11" (5.23m x 2.72m)
Windows to the side and rear aspect, range of wall mounted and base level units with work surface over and inset sink.
Tiled flooring, space for a cooker, fridge/freezer and a washing machine, tiled walls.