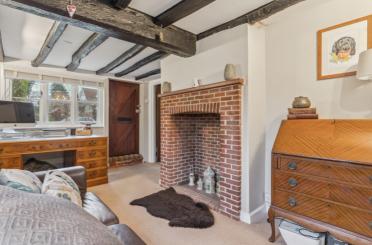

#### Bedroom One

12' 5" x 11' 11" (3.78m x 3.63m)
Window to the side aspect,
exposed beams and floorboards,
step down into bedroom two.