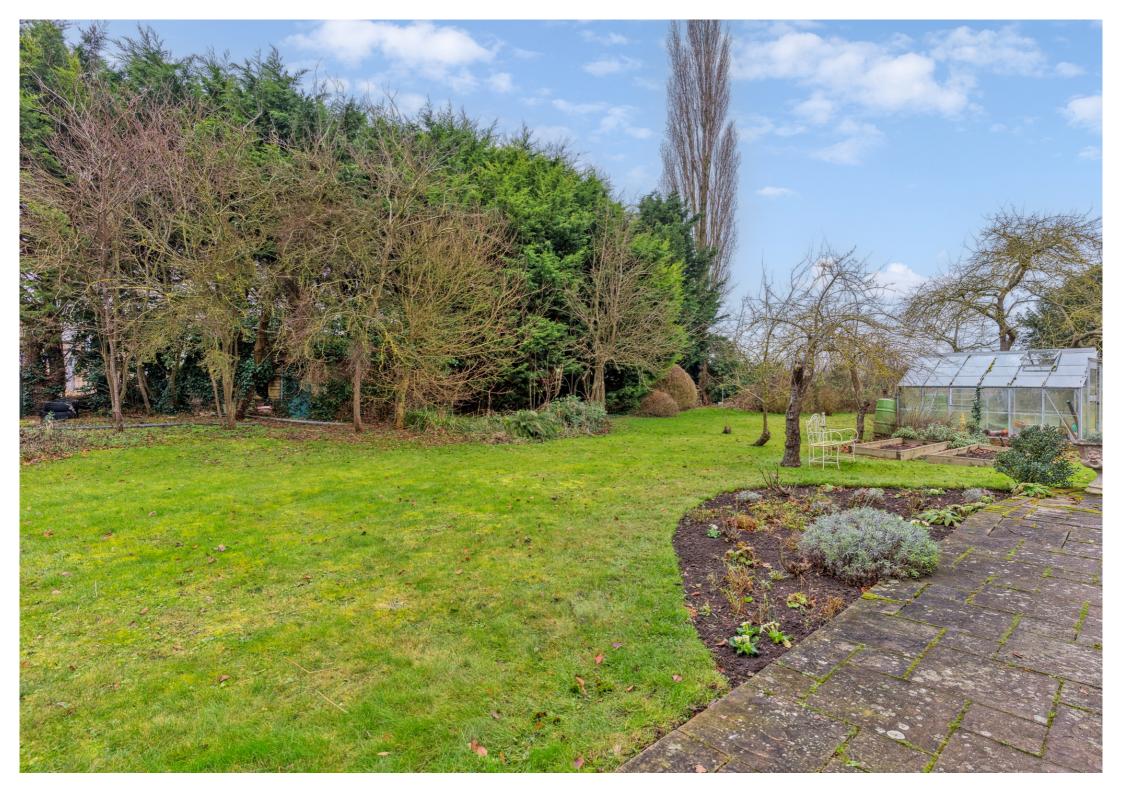

#### Garden

Beautiful 1/2 acre wrap around garden mainly laid to lawn with flower beds, shrubs and trees. Patio area ideal for entertaining, 2 storage sheds and versatile outbuilding. Driveway.