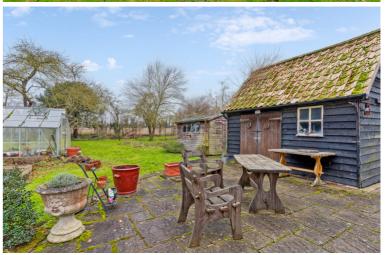

#### Garden

Beautiful 1/2 acre wrap around garden mainly laid to lawn with flower beds, shrubs and trees. Patio area ideal for entertaining, 2 storage sheds and versatile outbuilding. Driveway.

## Outbuilding

9' 3" x 8' 2" (2.82m x 2.49m)