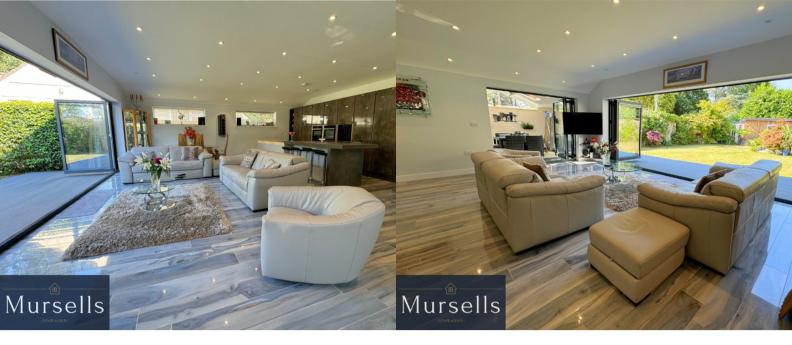

The magnificent open plan Kitchen/Dining/Living Space opens seamlessly onto the sundeck and gardens through bi-folding doors. The stunning kitchen includes a breakfast bar and a full range of high-end Neff integrated appliances: oven with drawer feature, induction hob and extractor, dishwasher, fridge, freezer, and built-in coffee machine. Additionally, it features a convenient boiling water tap. Living Space: The living area with luxury underfloor heating connects to a garden/dining room through more bi-fold doors. This room boasts a high vaulted ceiling, four rooflights and sliding double-glazed doors to the sundeck and garden.