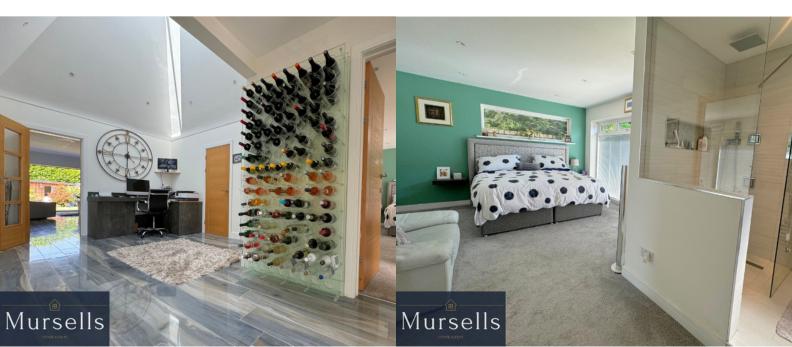

There are four bedrooms - a spacious master bedroom with mirrored wardrobes, overlooking the front garden, and a luxurious, fully tiled en-suite shower room boasting underfloor heating. Bedroom two features mirrored wardrobes, bedside cabinets, chest of drawers, casement doors to the garden room, and a fully tiled en-suite shower room. Bedroom 3 is another double room with a built-in double wardrobe, Velux window, and an exterior door and bedroom 4 is a large single room with sliding doors to the front garden and veranda.

The family Bath/Shower Room is fully tiled, and features a jacuzzi bath and a large double shower and enjoys the luxury of underfloor heating.

The garden also includes a spacious annexe featuring a sitting room/kitchen area with built-in AEG microwave and coffee machine, a double bedroom, and a shower room. This self-contained unit has access to the garden area and would make an ideal living space for visiting guests.