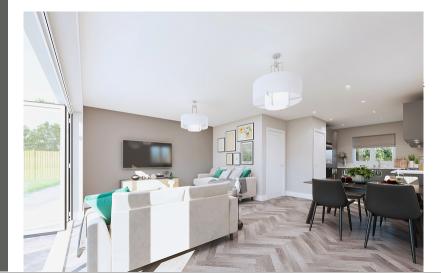

Internally you will be greeted by a spacious reception hall which leads to a ground floor cloakroom and a stunning l-shaped open plan kitchen/dining & living space, complete with a fully integrated kitchen, Quartz work tops and rear aspect bi-folding doors spanning across the entire width of the house.

\*Agents Note - The CGI's are indicative and any internal imagery shown are of other projects recently completed by the developers in order to provide an example of finish.