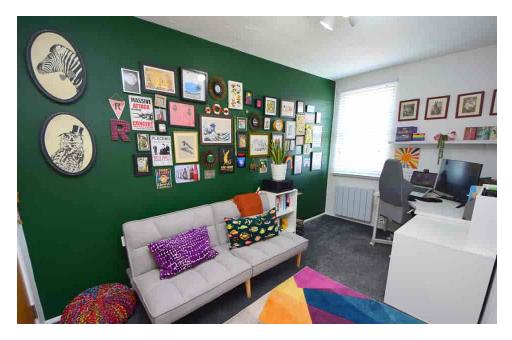

25 is located on the second floor with both stairs and a lift providing access to all floors within the block. The entrance hallway has been recently re-carpeted and there are doors leading to all accommodation plus two large storage cupboards. The open plan sitting/dining/kitchen is a lovely light room with four double glazed windows providing plenty of natural light. The kitchen area is fitted with a good range of cupboards and appliances plus worktops. The apartment has recently low energy consumption, Ecostrad iQ Ceramic Wifi-controlled electric radiators fitted throughout.