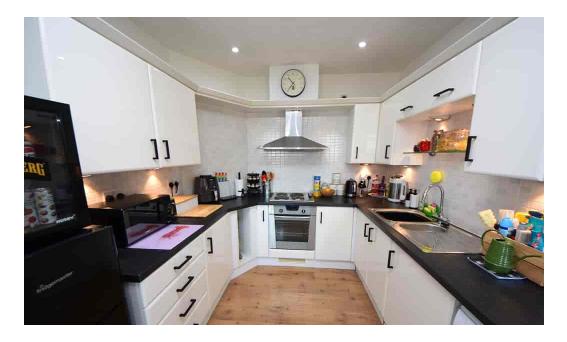

25 is located on the second floor with both stairs and a lift providing access to all floors within the block. The entrance hallway has been recently re-carpeted and there are doors leading to all accommodation plus two large storage cupboards. The open plan sitting/dining/kitchen is a lovely light room with four double glazed windows providing plenty of natural light. The kitchen area is fitted with a good range of cupboards and appliances plus worktops. The apartment has recently low energy consumption, Ecostrad iQ Ceramic Wifi-controlled electric radiators fitted throughout.