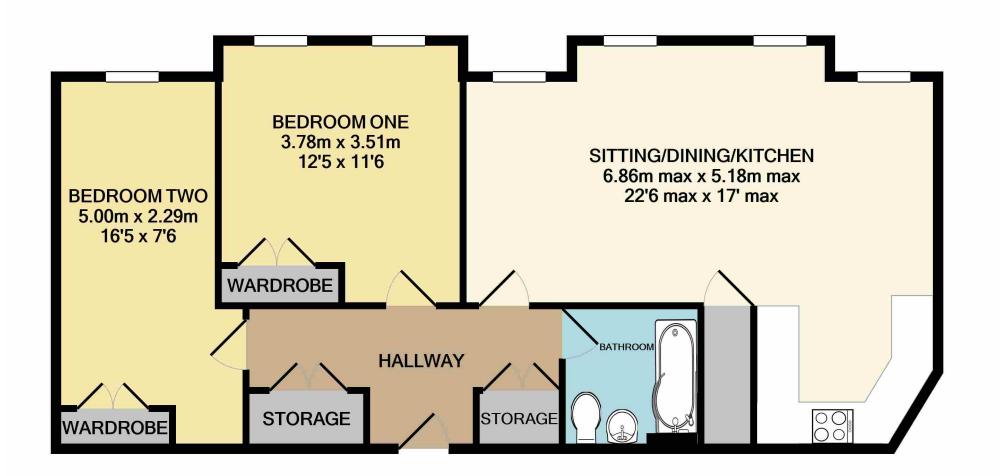

25 is located on the second floor with both stairs and a lift providing access to all floors within the block. The entrance hallway has been recently re-carpeted and there are doors leading to all accommodation plus two large storage cupboards. The open plan sitting/dining/kitchen is a lovely light room with four double glazed windows providing plenty of natural light. The kitchen area is fitted with a good range of cupboards and appliances plus worktops. The apartment has recently low energy consumption, Ecostrad iQ Ceramic Wifi-controlled electric radiators fitted throughout.

Both of the bedrooms are double rooms with fitted double wardrobes and double glazed windows while the bathroom is fitted with a white three piece suite.

There is gated vehicle access into Peoples Place with two further pedestrian access points. The allocated parking for number 25 is at the rear and marked accordingly.

### TOTAL APPROX. FLOOR AREA 71.4 SQ.M. (769 SQ.FT.)

Whilst every attempt has been made to ensure the accuracy of the floor plan contained here, measurements of doors, windows, rooms and any other items are approximate and no responsibility is taken for any error, omission or mis-statement. This plan is for illustrative purposes only and should be used as such by any prospective purchaser. Made with Metropix©2020