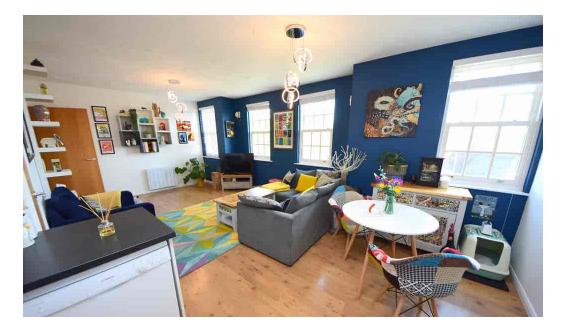

25 is located on the second floor with both stairs and a lift providing access to all floors within the block. The entrance hallway has been recently re-carpeted and there are doors leading to all accommodation plus two large storage cupboards. The open plan sitting/dining/kitchen is a lovely light room with four double glazed windows providing plenty of natural light. The kitchen area is fitted with a good range of cupboards and appliances plus worktops. The apartment has recently low energy consumption, Ecostrad iQ Ceramic Wifi-controlled electric radiators fitted throughout.