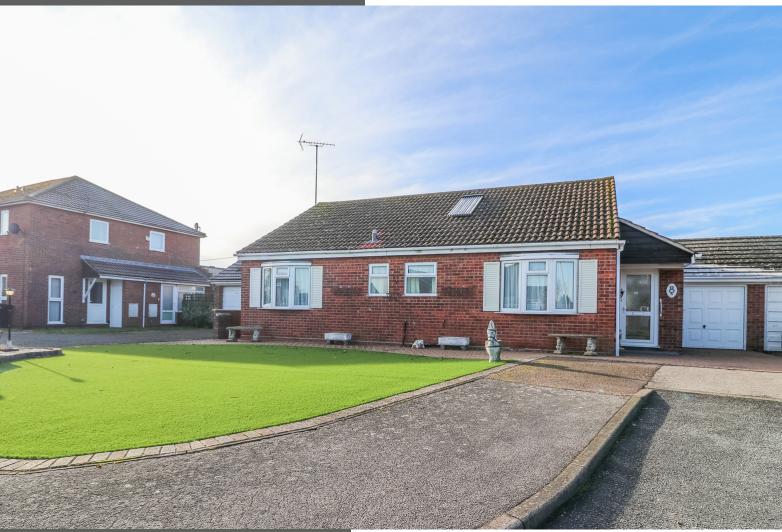

# 8 Linstead Close, Clacton-on-Sea, Essex. CO16 7EP.

Two bedroom detached bungalow offered for sale with no onward chain nestled in a peaceful cul-de-sac position. Highlights include garage and of road parking, living room, kitchen/diner, conservatory, two double bedrooms, low maintenance rear garden, gas central heating and double glazing. Within easy reach of local transport and Clacton-On-Sea Beach front and Town Centre

### Garden

All enclosed by brick walling and fencing, artificial grass to the main with borders, garden shed, side access.

### **Garage And Parking**

Electric up and over door to the front. Driveway providing off road parking to the front. Front garden is laid with artificial grass.