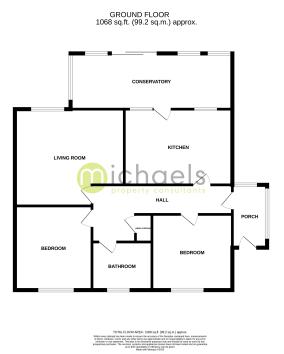

liances.

### Conservatory



23' 6" x 8' 7" (7.16m x 2.62m) Patio doors to rear, windows to side and rear, fitted units and worktop.

#### **Bedroom**



12'8" x 11'2" (3.86m x 3.40m) Window to front, radiator.

# Property Details.

#### **Bedroom**



 $10' 11" \times 10' 5"$  (3.33m x 3.17m) Window to rear, radiator.

### **Bathroom**



Two windows, panel bath with shower over, vanity wash hand basin, close coupled WC, tiled walls, heated towel rail.

### Outside

### Garden



All enclosed by brick walling and fencing, artificial grass to the main with borders, garden shed, side access.

### **Garage And Parking**

Electric up and over door to the front. Driveway providing off road parking to the front. Front garden is laid with artificial grass.

# Property Details.

### Floorplans



#### Location



We have not carried out a structural survey and the services, appliances and specific fittings have not been tested. All photographs, measurements, floor plans and distances referred to are given as a guide only and should not be relied upon for the purchase of carpets or any other fixtures or fittings. Gardens, roof terraces, balconies and communal gardens as well as tenure and lease details cannot have their accuracy guaranteed for intending purchasers. Lease details, service ground rent (where applicable) are given as a guide only and should be checked and confirmed by your solicitor prior to exchange of contracts.