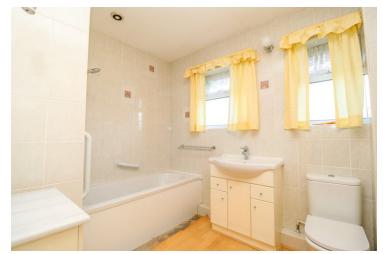

### **Bathroom**

Two windows, panel bath with shower over, vanity wash hand basin, close coupled WC, tiled walls, heated towel rail.