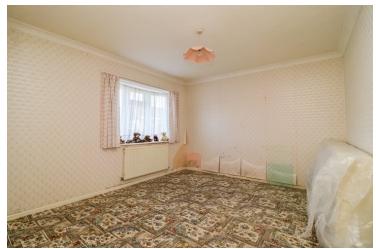

#### **Bedroom**

12'8" x 11'2" (3.86m x 3.40m) Window to front, radiator.

#### **Bedroom**

 $10' 11" \times 10' 5"$  (3.33m x 3.17m) Window to rear, radiator.