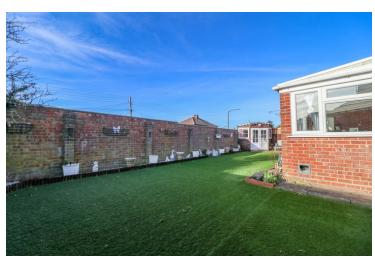

### Garden

All enclosed by brick walling and fencing, artificial grass to the main with borders, garden shed, side access.

### **Garage And Parking**

Electric up and over door to the front. Driveway providing off road parking to the front. Front garden is laid with artificial grass.