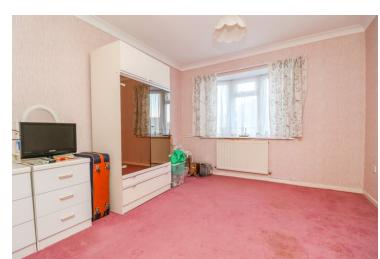

#### **Bedroom**

12'8" x 11'2" (3.86m x 3.40m) Window to front, radiator.

#### **Bedroom**

 $10' 11" \times 10' 5"$  (3.33m x 3.17m) Window to rear, radiator.