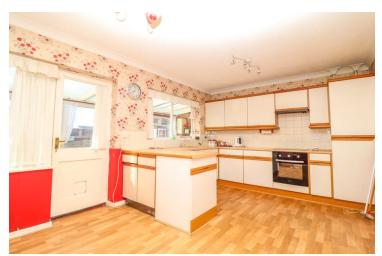

### **Kitchen**

16'6" x 11'4" (5.03m x 3.45m) door to rear, two windows to rear, a range of fitted units and drawers with worktops over, inset sink and drainer, matching eye level units, tiled splashbacks, fitted oven, hob and extractor, spaces for appliances.