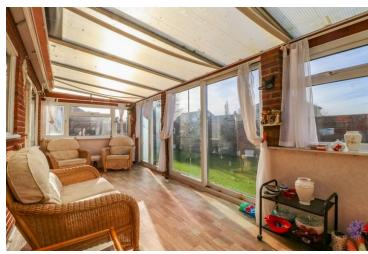

### Conservatory

23' 6" x 8' 7" (7.16m x 2.62m) Patio doors to rear, windows to side and rear, fitted units and worktop.