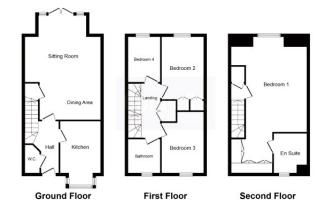

Nestled in a serene setting with green views, this well presented four-bedroom semi-detached townhouse, constructed by David Wilson Homes in 2012, offers a perfect blend of modern comfort and elegance. The property features a well-maintained artificial lawn, ensuring green appearance year-round, with minimal upkeep. Enjoy the convenience of UPVC double glazed windows, efficient gas to radiator heating, and an en-suite to the spacious main bedroom. The ground floor welcomes you with an inviting entrance hall leading to a stylish kitchen, a bright lounge/diner, and a handy downstairs cloakroom. The first floor boasts three wellproportioned bedrooms and a modern family bathroom. The second-floor hosts the luxurious main bedroom with its own en-suite, providing a private retreat. Outside, the property offers low-maintenance front and rear gardens, perfect for relaxing or entertaining. The driveway provides off-road parking for up to three vehicles, leading to a garage equipped with an electric charging point. This home is an ideal choice for families seeking a blend of tranquility, convenience, and contemporary living.