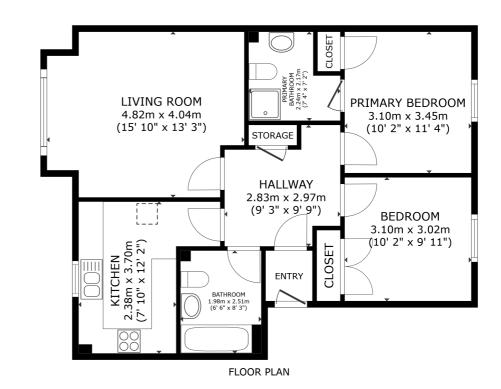

**27 ROSE STREET** 

Lesmahagow, Lanark, ML11 0HT

Tenanted 2 bedroom buy-to-let investment property in Lesmahagow. This ground floor property is located within a modern development with the accommodation comprising an entrance vestibule, hall, spacious lounge, master bedroom with ensuite shower/wc, 2nd double bedroom, kitchen, and bathroom with wc. The property benefits from having gas central heating, double glazing, well keep communal areas, residents parking, and being fully compliant for the rental market.

## **FEATURES**

- Buy-to-let Investment
- Tenanted & Fully Compliant
- 2 Bedrooms
- Home Report:£75,000
- Current Rental £442.89pm
- Current Yield 7.6%
- Unfurnished Let
- 72 sq m
- EPC Rating: C
- No Buyer Fees

## DISCLAIMER

These particulars are intended to give a fair description of the property but their accuracy cannot be guaranteed, and they do not constitute or form part of an offer of contract. Intending purchasers must rely on their own inspection of the property. None of the above appliances/services have been tested by ourselves. We recommend purchasers arrange for a qualified person to check all appliances/services before legal commitment. Whilst every attempt has been made to ensure the accuracy of the floorplan contained here, measurements of doors, windows, rooms and any other items are approximate and no responsibility is taken for any Westpoint 4 Redheughs Rigg, South Gyle, Edinburgh EH12 9DQ error, omission, or misstatement. This plan is for illustrative purposes only and should be used as such by any prospective purchaser.