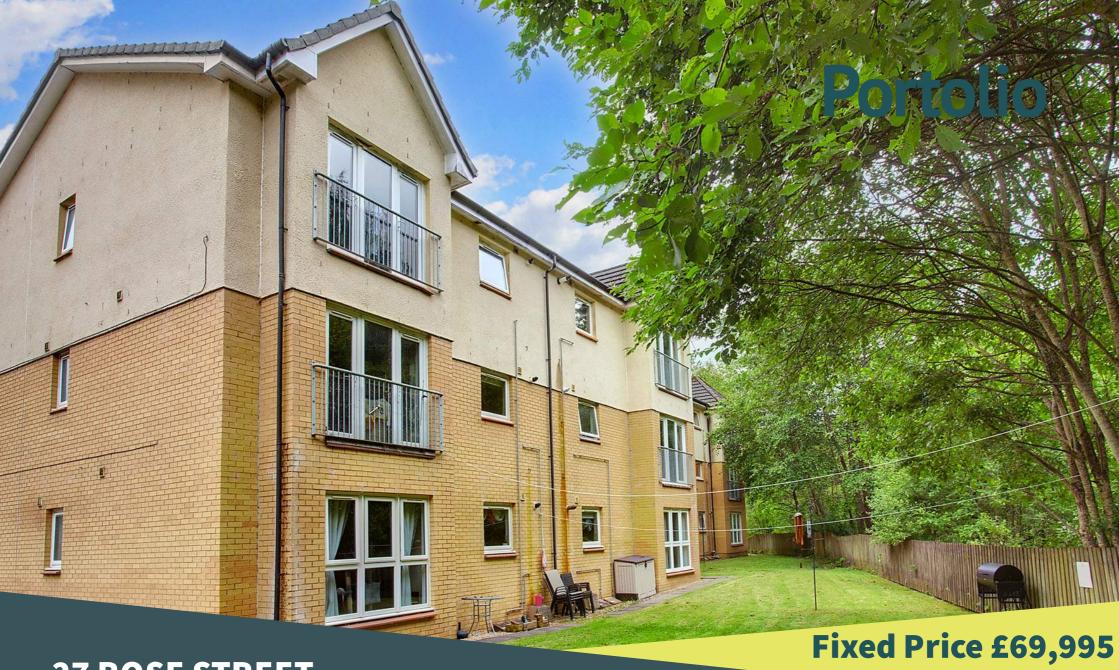

**27 ROSE STREET** 

Lesmahagow, Lanark, ML11 0HT

Tenanted 2 bedroom buy-to-let investment property in Lesmahagow. This ground floor property is located within a modern development with the accommodation comprising an entrance vestibule, hall, spacious lounge, master bedroom with ensuite shower/wc, 2nd double bedroom, kitchen, and bathroom with wc. The property benefits from having gas central heating, double glazing, well keep communal areas, residents parking, and being fully compliant for the rental market.

The property is being sold with the tenants in situ as a buy-to-let investment property. The property is fully compliant and the tenant has been resident since May 2018 providing rental income on day 1 of purchase. The current tenancy generates an annual rental income of £5,314.68 representing an immediate yield of 7.6% with scope to increase the yield for a future tenancy. The property is sold as seen and the sale price includes all the inventory items. The Home Report value is £75K. The building has a factoring charge of approximately £730pa. Lesmahagow is a town in South Lanarkshire approximately 30 minutes by road south of Glasgow.

## **FEATURES**

- Buy-to-let Investment
- Tenanted & Fully Compliant
- 2 Bedrooms
- Home Report:£75,000
- Current Rental £442.89pm
- Current Yield 7.6%
- Unfurnished Let
- 72 sq m
- EPC Rating: C
- No Buyer Fees