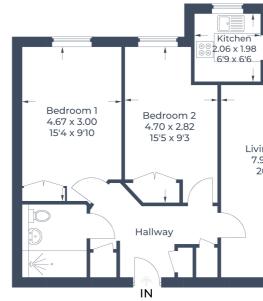

### £325,000 Leasehold

Approximate Gross Internal Area 69.9 sq m / 752 sq ft

Illustration for identification purposes only, measurements are approximate, not to scale. © CJ Property Marketing Produced for Stonegates