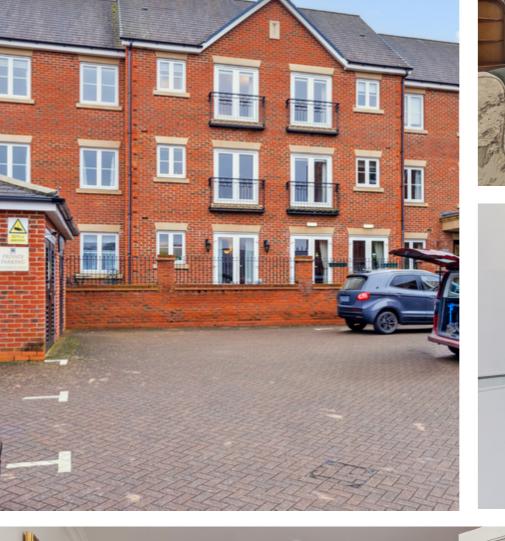

There is a generous living room with a Juliet balcony, a fitted kitchen, two double bedrooms with fitted wardrobe, a refitted shower room and built in storage cupboards.

This well regarded development offers a communal lounge and laundry along with gardens to the front and rear. Parking is also to be found at the front and there is also the added benefit of a on site development manger.

- Independent Living
- Residents lounge
- Town Centre Location

- Gardens
- Refitted Shower Room
- Lift to all Floors

**EPC Rating: B** 

• Two Bedroom Retirement Apartment

- Development Manager on Site
- Residents & Visitors Parking