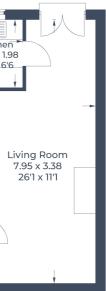

### £325,000 Leasehold

Approximate Gross Internal Area 69.9 sq m / 752 sq ft

Illustration for identification purposes only, measurements are approximate, not to scale. © CJ Property Marketing Produced for Stonegates

There is a generous living room with a Juliet balcony, a fitted kitchen, two double bedrooms with fitted wardrobe, a refitted shower room and built in storage cupboards.

This well regarded development offers a communal lounge and laundry along with gardens to the front and rear. Parking is also to be found at the front and there is also the added benefit of a on site development manger.