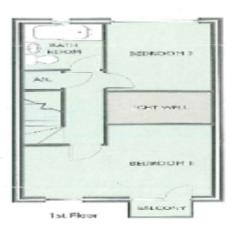

#### **BEDROOM TWO**

2.54m x 3.21m (8' 4" x 10' 6")

#### **BEDROOM ONE**

3.41m x 4.58m (11' 2" x 15' 0")

Plots 23 & 24 // 2 Bodroom houses // Ground & 1st Floors

| Believe season | differentiality | one Carren | noximate) |
|----------------|-----------------|------------|-----------|
|                |                 |            |           |

| History/Dining | 13' 2"    | ×  | 75'9** | _   | 4.63   | 200      | 2.82 - |
|----------------|-----------|----|--------|-----|--------|----------|--------|
| Kitchen        | 2. 7      | ×  | 19191  | -   | 2.35 0 | 360      | 3.65 m |
| Bedraom 1      | 80° 50° 4 | ×  | 10.5   | -   | 2.58   | $\times$ | 3.32   |
| Bodroom 2      | 8' 5"     | ж. | 10.5   |     | 2.58 ~ | *        | 3.10   |
| Berthroom      | 67 47 1   | ж. | 72     | 200 | 1.24 3 | 160      | 2.12 - |

Both houses are this layout or a mirror image.

In approximate with the Property Mindescriptions Att. 1991. Since development property with disc care. However, the information contained here is intended as a preliminary guide only and all chromation are approximate.