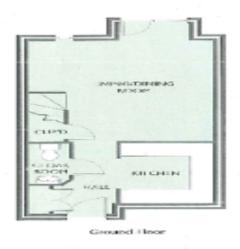

#### **KITCHEN**

2.77m x 2.31m (9' 1" x 7' 7")

#### **LIVING ROOM**

4.81m x 4.57m (15' 9" x 15' 0")

Plots 23 & 24 // 2 Bodroom houses // Ground & 1st Floors

| Believe season | differentiality | one Carren | noximate) |
|----------------|-----------------|------------|-----------|
|                |                 |            |           |

| History/Dining | 13' 2"    | ×  | 75'9** | _   | 4.63   | 200      | 2.82 - |
|----------------|-----------|----|--------|-----|--------|----------|--------|
| Kitchen        | 2. 7      | ×  | 19191  | -   | 2.35 0 | 360      | 3.65 m |
| Bedraom 1      | 80° 50° 4 | ×  | 10.5   | -   | 2.58   | $\times$ | 3.32   |
| Bodroom 2      | 8' 5"     | ж. | 10.5   |     | 2.58 ~ | *        | 3.10   |
| Berthroom      | 67 47 1   | ж. | 72     | 200 | 1.24 3 | 160      | 2.12 - |

Both houses are this layout or a mirror image.

In approximate with the Property Mindescriptions Att. 1991. Since development property with disc care. However, the information contained here is intended as a preliminary guide only and all chromation are approximate.