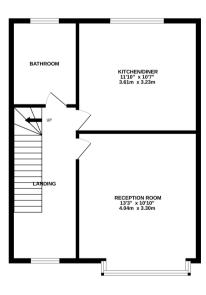

## Floorplan

1ST FLOOR 471 sq.ft. (43.8 sq.m.) approx. 2ND FLOOR 265 sq.ft. (24.6 sq.m.) approx.

TOTAL FLOOR AREA: 737 sq.ft. (68.4 sq.m.) approx. White every attempt has been used to ensure the accuracy of the footgate contained here, measurements consistion or microatement. The gain in the functione propose or and should be used as such by any prospective purchase. The same rate applications shown have not tested and no garantee in the function of the same for the same same time the same for the same same for the same for t