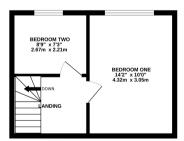

## Floorplan

1ST FLOOR 471 sq.ft. (43.8 sq.m.) approx. 2ND FLOOR 265 sq.ft. (24.6 sq.m.) approx.

TOTAL FLOOR AREA: 737 sq.ft. (68.4 sq.m.) approx. White every attempt has been used to ensure the accuracy of the footgate contained here, measurements consistion or microatement. The gain in the functione propose or and should be used as such by any prospective purchase. The same rate applications shown have not tested and no garantee in the function of the same for the same same time the same for the same same for the same for t