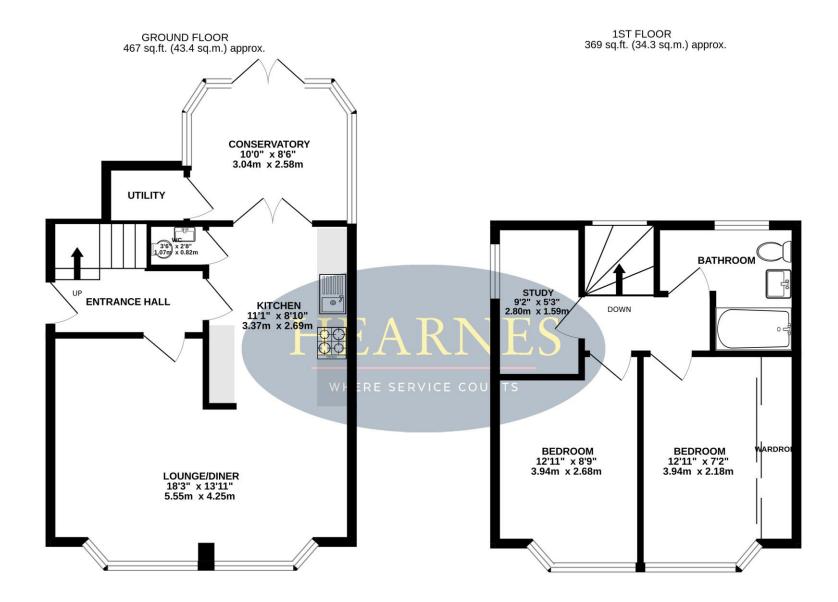

TOTAL FLOOR AREA : 836 sq.ft. (77.7 sq.m.) approx.

Whilst every attempt has been made to ensure the accuracy of the floorplan contained here, measurements of doors, windows, rooms and any other items are approximate and no responsibility is taken for any error, omission or mis-statement. This plan is for illustrative purposes only and should be used as such by any prospective purchaser. The services, systems and appliances shown have not been tested and no guarantee as to their operability or efficiency can be given. Made with Metropix ©2023