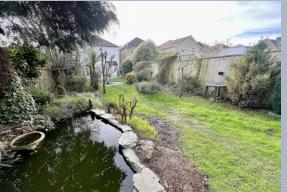

- Detached 1930's 2 bedroom home with further dressing room/study
- Delightful 90' rear garden which has been lovingly tendered containing an array of shrubs, trees, plants along with new fencing and a feature pond. This level garden has a large area of lawn and patio and is fully enclosed and private
- Just completed is a new double glazed conservatory that opens from the kitchen and leads to the garden. Utility area off this with space and plumbing for washing machine and tumble dryer
- Large storage/workshop room at the rear of the garden
- 2 reception areas opening into a modern kitchen
- Kitchen fitted with a range of pale grey handle less units with work tops over and attractive tiling and splashbacks. Integrated 4 ring gas hob, extraction hood, oven and under counter fridge and freezer. There is currently space for a washing machine, and this could be moved into the utility area
- Well presented inside with modern internal decor
- 2 double first floor bedrooms, one with extensive fitted wardrobes to one wall. Further room that could be used as a dressing room or study
- Refitted bathroom with rain shower over the bath, attractive tiling and window to the rear
- Ground floor wc with wash basin
- Gas central heating and double glazing
- Resin driveway with off road parking for one car. Rendered front wall with built in security lights.