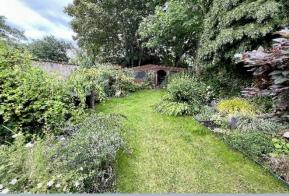

- Detached 1930's 2 bedroom home with further dressing room/study
- Delightful 90' rear garden which has been lovingly tendered containing an array of shrubs, trees, plants along with new fencing and a feature pond. This level garden has a large area of lawn and patio and is fully enclosed and private
- Just completed is a new double glazed conservatory that opens from the kitchen and leads to the garden. Utility area off this with space and plumbing for washing machine and tumble dryer
- Large storage/workshop room at the rear of the garden
- 2 reception areas opening into a modern kitchen
- Kitchen fitted with a range of pale grey handle less units with work tops over and attractive tiling and splashbacks. Integrated 4 ring gas hob, extraction hood, oven and under counter fridge and freezer. There is currently space for a washing machine, and this could be moved into the utility area
- Well presented inside with modern internal decor
- 2 double first floor bedrooms, one with extensive fitted wardrobes to one wall. Further room that could be used as a dressing room or study
- Refitted bathroom with rain shower over the bath, attractive tiling and window to the rear
- Ground floor wc with wash basin
- Gas central heating and double glazing
- Resin driveway with off road parking for one car. Rendered front wall with built in security lights.