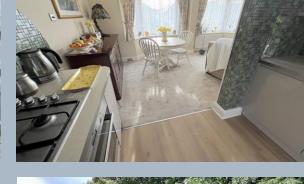

- Detached 1930's 2 bedroom home with further dressing room/study
- Delightful 90' rear garden which has been lovingly tendered containing an array of shrubs, trees, plants along with new fencing and a feature pond. This level garden has a large area of lawn and patio and is fully enclosed and private
- Just completed is a new double glazed conservatory that opens from the kitchen and leads to the garden. Utility area off this with space and plumbing for washing machine and tumble dryer
- Large storage/workshop room at the rear of the garden
- 2 reception areas opening into a modern kitchen
- Kitchen fitted with a range of pale grey handle less units with work tops over and attractive tiling and splashbacks. Integrated 4 ring gas hob, extraction hood, oven and under counter fridge and freezer. There is currently space for a washing machine, and this could be moved into the utility area
- Well presented inside with modern internal decor
- 2 double first floor bedrooms, one with extensive fitted wardrobes to one wall. Further room that could be used as a dressing room or study
- Refitted bathroom with rain shower over the bath, attractive tiling and window to the rear
- Ground floor wc with wash basin
- Gas central heating and double glazing
- Resin driveway with off road parking for one car. Rendered front wall with built in security lights.