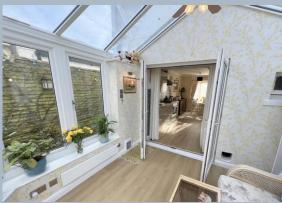

- Detached 1930's 2 bedroom home with further dressing room/study
- Delightful 90' rear garden which has been lovingly tendered containing an array of shrubs, trees, plants along with new fencing and a feature pond. This level garden has a large area of lawn and patio and is fully enclosed and private
- Just completed is a new double glazed conservatory that opens from the kitchen and leads to the garden. Utility area off this with space and plumbing for washing machine and tumble dryer
- Large storage/workshop room at the rear of the garden
- 2 reception areas opening into a modern kitchen
- Kitchen fitted with a range of pale grey handle less units with work tops over and attractive tiling and splashbacks. Integrated 4 ring gas hob, extraction hood, oven and under counter fridge and freezer. There is currently space for a washing machine, and this could be moved into the utility area
- Well presented inside with modern internal decor
- 2 double first floor bedrooms, one with extensive fitted wardrobes to one wall. Further room that could be used as a dressing room or study
- Refitted bathroom with rain shower over the bath, attractive tiling and window to the rear
- Ground floor wc with wash basin
- Gas central heating and double glazing
- Resin driveway with off road parking for one car. Rendered front wall with built in security lights.