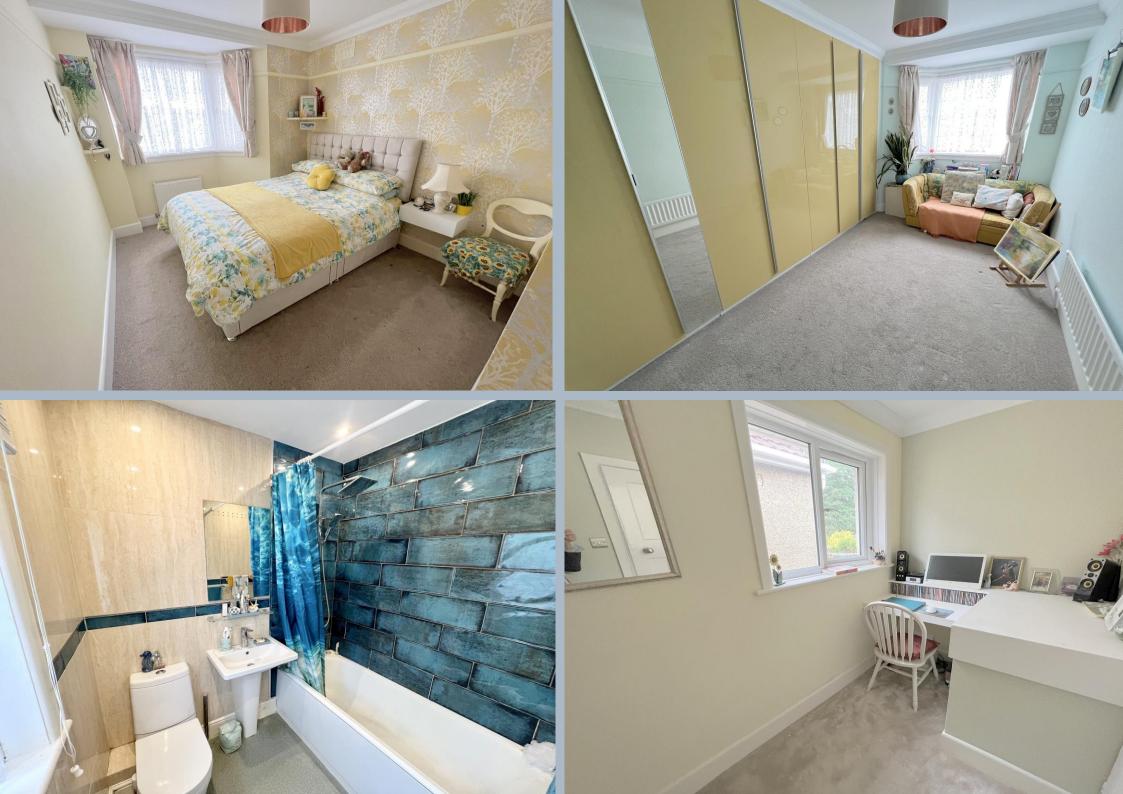

- Detached 1930's 2 bedroom home with further dressing room/study
- Delightful 90' rear garden which has been lovingly tendered containing an array of shrubs, trees, plants along with new fencing and a feature pond. This level garden has a large area of lawn and patio and is fully enclosed and private
- Just completed is a new double glazed conservatory that opens from the kitchen and leads to the garden. Utility area off this with space and plumbing for washing machine and tumble dryer
- Large storage/workshop room at the rear of the garden
- 2 reception areas opening into a modern kitchen
- Kitchen fitted with a range of pale grey handle less units with work tops over and attractive tiling and splashbacks. Integrated 4 ring gas hob, extraction hood, oven and under counter fridge and freezer. There is currently space for a washing machine, and this could be moved into the utility area
- Well presented inside with modern internal decor
- 2 double first floor bedrooms, one with extensive fitted wardrobes to one wall. Further room that could be used as a dressing room or study
- Refitted bathroom with rain shower over the bath, attractive tiling and window to the rear
- Ground floor wc with wash basin
- Gas central heating and double glazing
- Resin driveway with off road parking for one car. Rendered front wall with built in security lights.