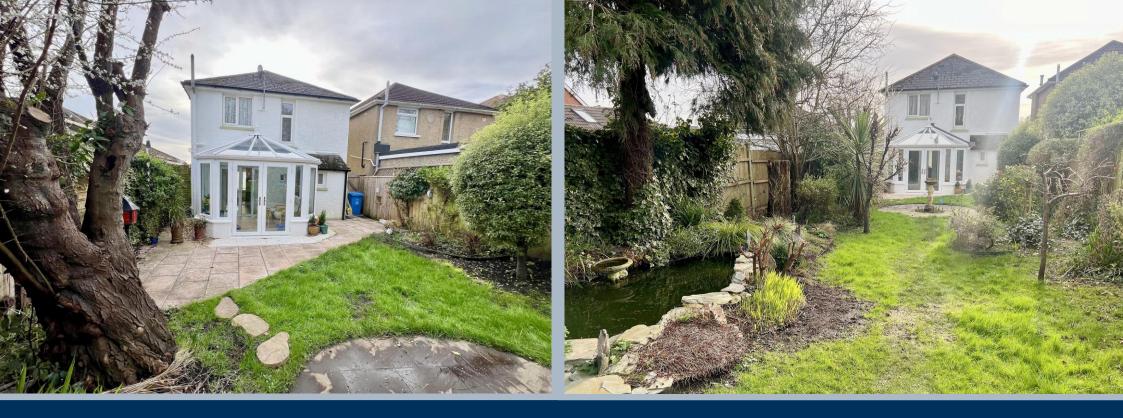

- Detached 1930's 2 bedroom home with further dressing room/study
- Delightful 90' rear garden which has been lovingly tendered containing an array of shrubs, trees, plants along with new fencing and a feature pond. This level garden has a large area of lawn and patio and is fully enclosed and private
- Just completed is a new double glazed conservatory that opens from the kitchen and leads to the garden. Utility area off this with space and plumbing for washing machine and tumble dryer
- Large storage/workshop room at the rear of the garden
- 2 reception areas opening into a modern kitchen
- Kitchen fitted with a range of pale grey handle less units with work tops over and attractive tiling and splashbacks. Integrated 4 ring gas hob, extraction hood, oven and under counter fridge and freezer. There is currently space for a washing machine, and this could be moved into the utility area
- Well presented inside with modern internal decor
- 2 double first floor bedrooms, one with extensive fitted wardrobes to one wall. Further room that could be used as a dressing room or study
- Refitted bathroom with rain shower over the bath, attractive tiling and window to the rear
- Ground floor wc with wash basin
- Gas central heating and double glazing
- Resin driveway with off road parking for one car. Rendered front wall with built in security lights.