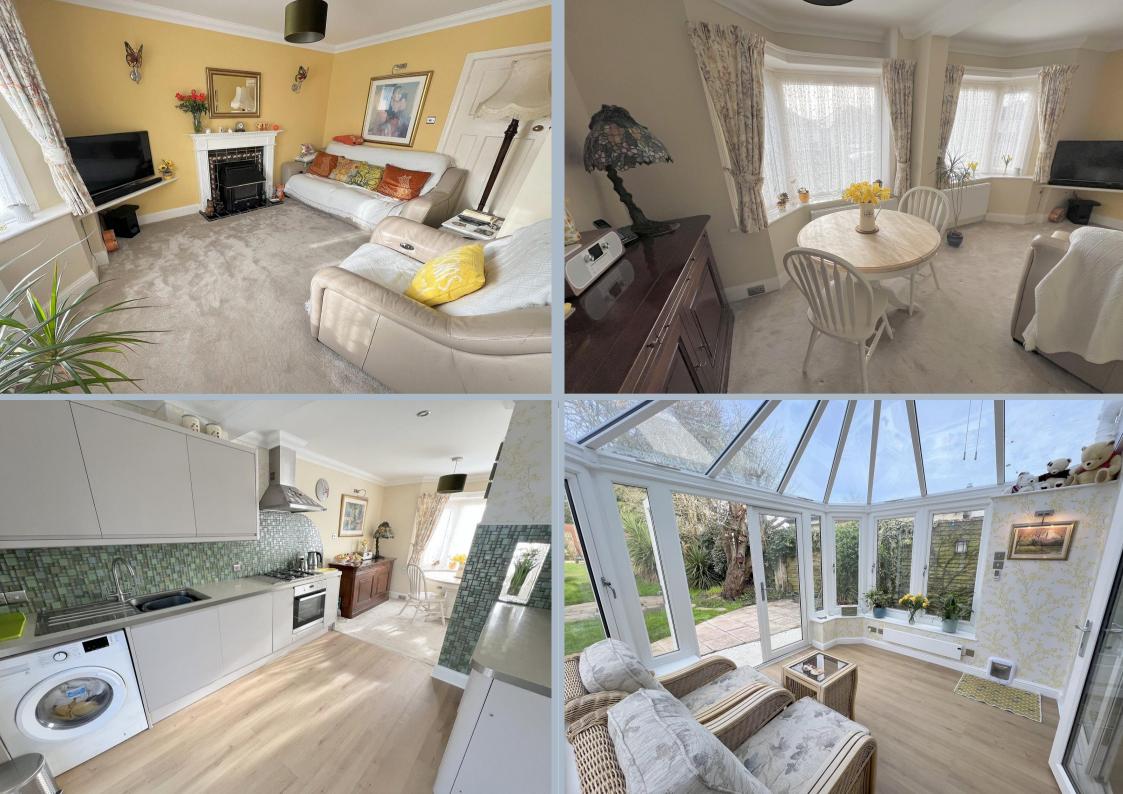

# Sunnyside Road, Parkstone, Poole, Dorset, BH12 2LB FREEHOLD PRICE £340,000

A well presented 1930's detached 2 bedroom home with dressing room/study, open plan lounge/dining room/kitchen, conservatory, 90' rear garden and off road parking for one car. The current owners have lived at the property for 20 years and has undergone modernisation more recently internally to include a refitted kitchen with integrated appliances, conservatory, ground floor wc, bathroom, utility area and benefits from gas central heating and double glazing. Set in Parkstone and within a mile of the shops at Ashley Road and within half a mile to Branksome Recreation Ground.

- Detached 1930's 2 bedroom home with further dressing room/study
- Delightful 90' rear garden which has been lovingly tendered containing an array of shrubs, trees, plants along with new fencing and a feature pond. This level garden has a large area of lawn and patio and is fully enclosed and private
- Just completed is a new double glazed conservatory that opens from the kitchen and leads to the garden. Utility area off this with space and plumbing for washing machine and tumble dryer
- Large storage/workshop room at the rear of the garden
- 2 reception areas opening into a modern kitchen
- Kitchen fitted with a range of pale grey handle less units with work tops over and attractive tiling and splashbacks. Integrated 4 ring gas hob, extraction hood, oven and under counter fridge and freezer. There is currently space for a washing machine, and this could be moved into the utility area
- Well presented inside with modern internal decor
- 2 double first floor bedrooms, one with extensive fitted wardrobes to one wall. Further room that could be used as a dressing room or study
- Refitted bathroom with rain shower over the bath, attractive tiling and window to the rear
- Ground floor wc with wash basin
- Gas central heating and double glazing
- Resin driveway with off road parking for one car. Rendered front wall with built in security lights.