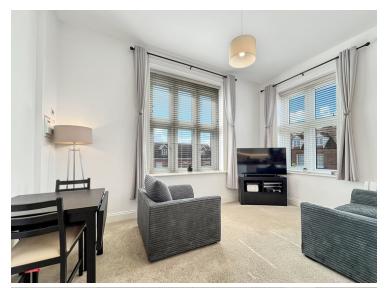

### **Entrance Hall**

Kitchen/Living/Diner

16' 6" x 14' 8" (5.03m x 4.47m)

Bedroom

14' 8" x 13' 3" (4.47m x 4.04m)