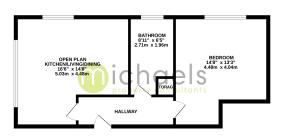

#### **Floorplans**

FIRST FLOOR APARTMENT

### **Entrance Hall**

Kitchen/Living/Diner

16' 6" x 14' 8" (5.03m x 4.47m)

Bedroom

14' 8" x 13' 3" (4.47m x 4.04m)

## Property Details.

Family Bathroom

8' 11" x 6' 5" (2.72m x 1.96m)