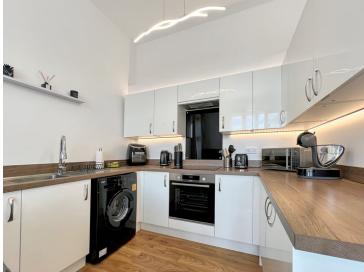

### **Entrance Hall**

Kitchen/Living/Diner

16' 6" x 14' 8" (5.03m x 4.47m)

Bedroom

14' 8" x 13' 3" (4.47m x 4.04m)