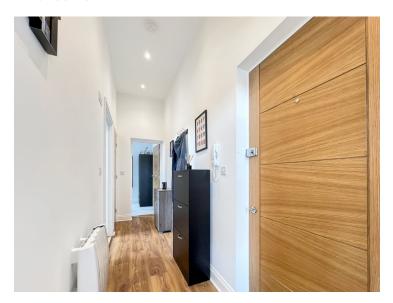

### **Entrance Hall**

Kitchen/Living/Diner

16' 6" x 14' 8" (5.03m x 4.47m)

Bedroom

14' 8" x 13' 3" (4.47m x 4.04m)