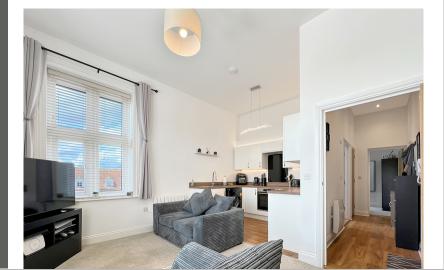

### **Entrance Hall**

Kitchen/Living/Diner

16' 6" x 14' 8" (5.03m x 4.47m)

Bedroom

14' 8" x 13' 3" (4.47m x 4.04m)