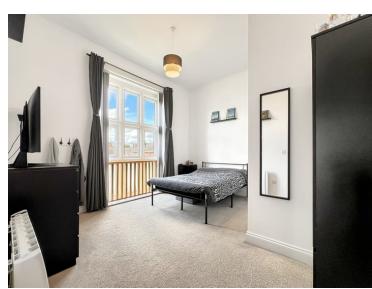

### **Entrance Hall**

Kitchen/Living/Diner

16' 6" x 14' 8" (5.03m x 4.47m)

Bedroom

14' 8" x 13' 3" (4.47m x 4.04m)