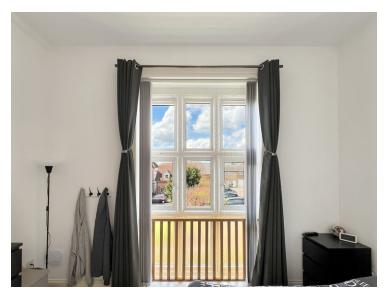

### **Entrance Hall**

Kitchen/Living/Diner

16' 6" x 14' 8" (5.03m x 4.47m)

Bedroom

14' 8" x 13' 3" (4.47m x 4.04m)