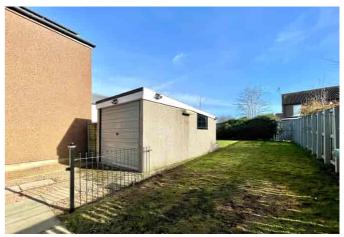

# Garage & Driveway

There is a detached single garage with up and over door and window to the side and large driveway which can accommodate 3 vehicles.