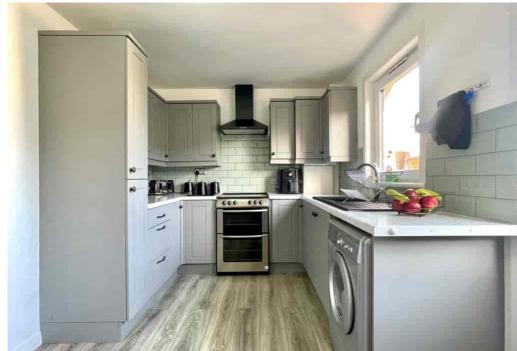

## Kitchen/Breakfast Room

A modern kitchen with storage units at base and wall levels, worktops, splash back tiling and sink and drainer. There is a cooker with oven, grill and electric hob and extractor fan, with space and plumbing for other appliances. There is ample space for a small dining table or breakfast bar, window to the rear, door into the rear garden and laminate flooring.