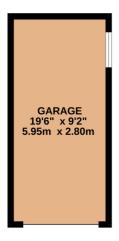

# Garage & Driveway

There is a detached single garage with up and over door and window to the side and large driveway which can accommodate 3 vehicles.

# Heating

Gas central heating.

GROUND FLOOR 1ST FLOOR