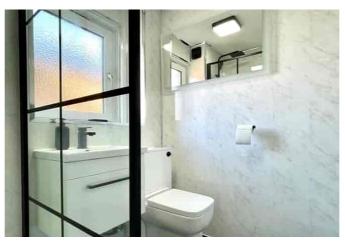

#### Shower Room

A contemporary shower room with vinyl flooring, walk in shower, wall hung wash hand basin with storage, fitted wc, towel radiator and window to the side.