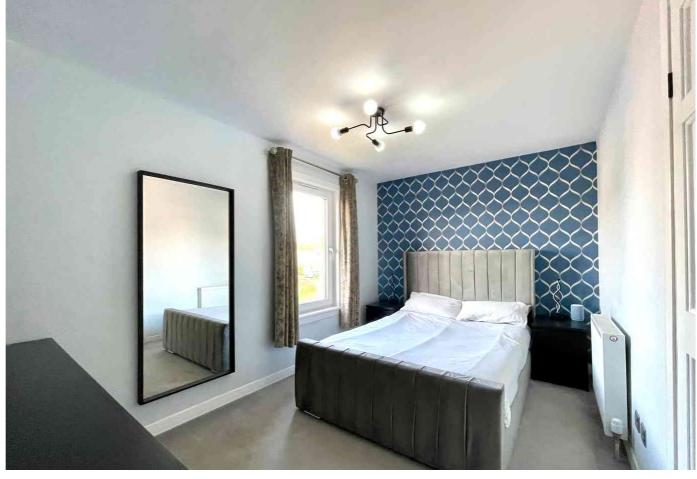

# Bedroom 2

A further double bedroom with carpeted flooring, fitted storage cupboard and window to the front.