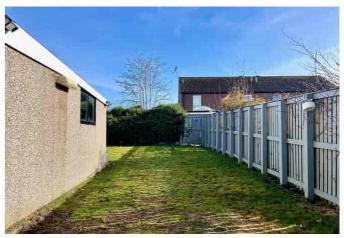

#### Gardens

The property is set in good sized gardens. The rear garden is fully enclosed and mainly laid to lawn. The front garden is again lawned.