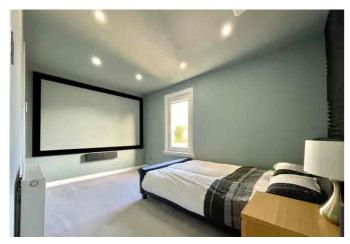

# Bedroom 2

A further double bedroom with carpeted flooring, fitted storage cupboard and window to the front.