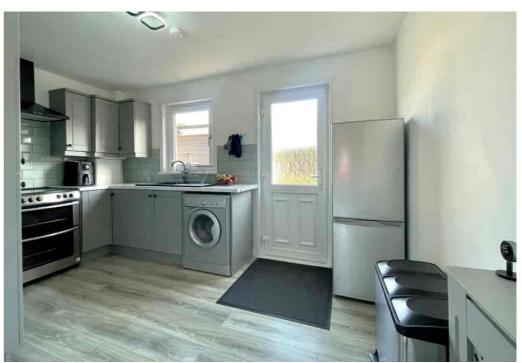

# Sitting/Dining Room

A large reception room with open staircase, laminate flooring, window to the front and door providing access the kitchen/breakfast room.

## Kitchen/Breakfast Room

A modern kitchen with storage units at base and wall levels, worktops, splash back tiling and sink and drainer. There is a cooker with oven, grill and electric hob and extractor fan, with space and plumbing for other appliances. There is ample space for a small dining table or breakfast bar, window to the rear, door into the rear garden and laminate flooring.