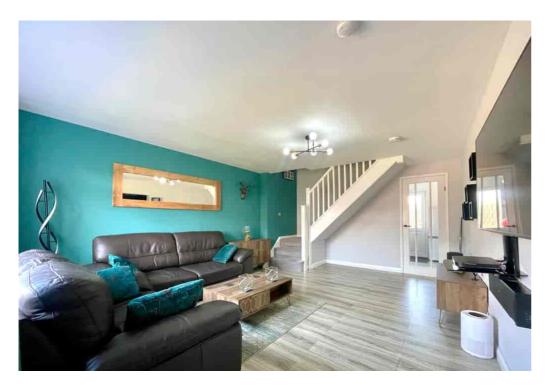

# Sitting/Dining Room

A large reception room with open staircase, laminate flooring, window to the front and door providing access the kitchen/breakfast room.