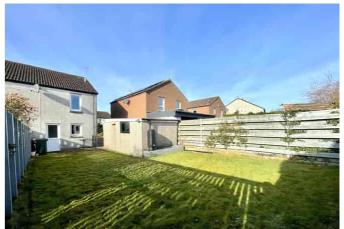

#### Gardens

The property is set in good sized gardens. The rear garden is fully enclosed and mainly laid to lawn. The front garden is again lawned.