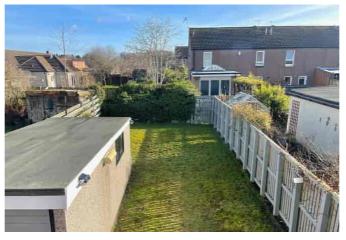

#### Gardens

The property is set in good sized gardens. The rear garden is fully enclosed and mainly laid to lawn. The front garden is again lawned.