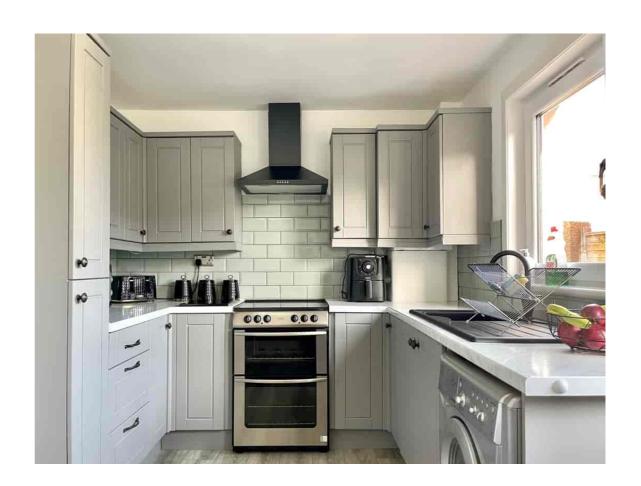

## Kitchen/Breakfast Room

A modern kitchen with storage units at base and wall levels, worktops, splash back tiling and sink and drainer. There is a cooker with oven, grill and electric hob and extractor fan, with space and plumbing for other appliances. There is ample space for a small dining table or breakfast bar, window to the rear, door into the rear garden and laminate flooring.