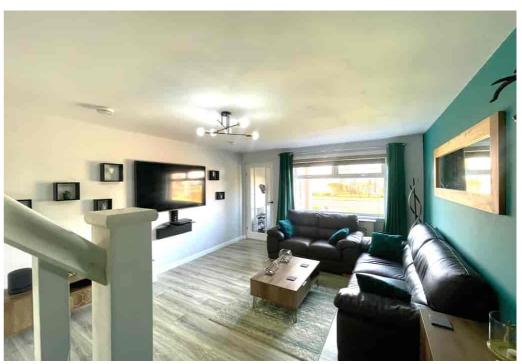

# Sitting/Dining Room

A large reception room with open staircase, laminate flooring, window to the front and door providing access the kitchen/breakfast room.