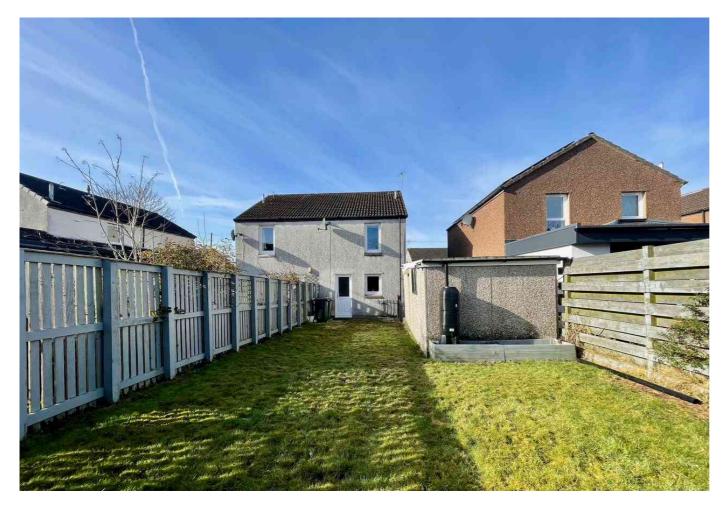

#### Gardens

The property is set in good sized gardens. The rear garden is fully enclosed and mainly laid to lawn. The front garden is again lawned.

# Garage & Driveway

There is a detached single garage with up and over door and window to the side and large driveway which can accommodate 3 vehicles.