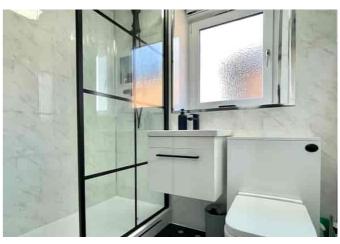

#### Shower Room

A contemporary shower room with vinyl flooring, walk in shower, wall hung wash hand basin with storage, fitted wc, towel radiator and window to the side.