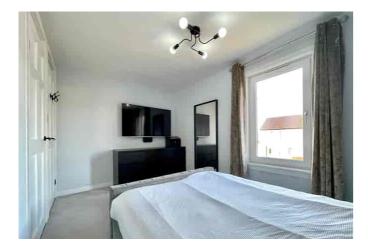

## Bedroom 1

A double bedroom with carpeted flooring, fitted storage cupboard and window to the rear.