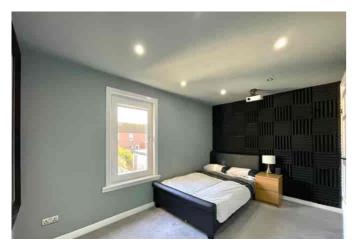

## Bedroom 1

A double bedroom with carpeted flooring, fitted storage cupboard and window to the rear.

# Bedroom 2

A further double bedroom with carpeted flooring, fitted storage cupboard and window to the front.