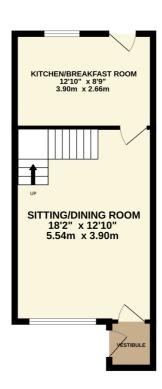

# Sitting/Dining Room

A large reception room with open staircase, laminate flooring, window to the front and door providing access the kitchen/breakfast room.

## Kitchen/Breakfast Room

A modern kitchen with storage units at base and wall levels, worktops, splash back tiling and sink and drainer. There is a cooker with oven, grill and electric hob and extractor fan, with space and plumbing for other appliances. There is ample space for a small dining table or breakfast bar, window to the rear, door into the rear garden and laminate flooring.

# Heating

Gas central heating.

GROUND FLOOR 1ST FLOOR