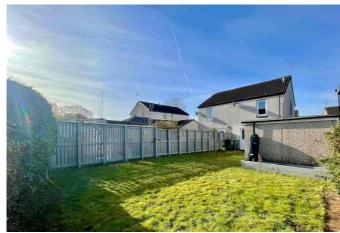

#### Gardens

The property is set in good sized gardens. The rear garden is fully enclosed and mainly laid to lawn. The front garden is again lawned.