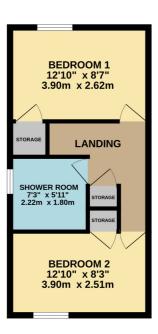

#### Accommodation

# **Upper Level Landing**

A carpeted staircase and landing provides access to 2 bedrooms, shower room, storage cupboard and hatch to the attic space.

## Bedroom 1

A double bedroom with carpeted flooring, fitted storage cupboard and window to the rear.

# Bedroom 2

A further double bedroom with carpeted flooring, fitted storage cupboard and window to the front.

#### Shower Room

A contemporary shower room with vinyl flooring, walk in shower, wall hung wash hand basin with storage, fitted wc, towel radiator and window to the side.