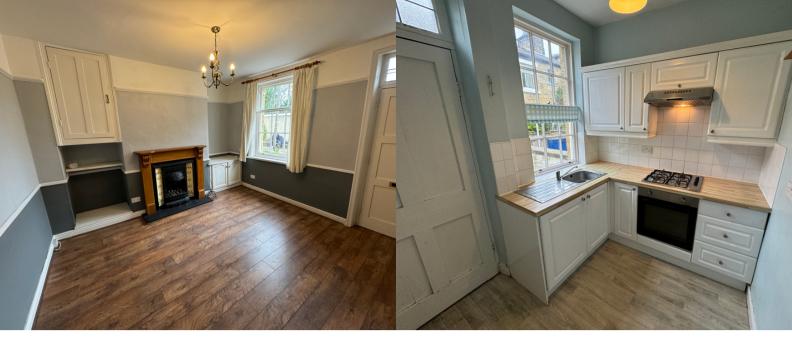

# Lounge

3.82m x 3.80m (12' 6" x 12' 5") with wood laminate flooring, attractive fireplace with coal effect gas fire and also radiator.

## Kitchen

with a range of base and wall units and light wood effect laminate worktop, inset stainless steel sink with mixer tap. Electric oven with gas hob and extractor over, vinyl floor covering and radiator with door leading to separate:-

## **Small Utility Area**

with plumbing for automatic washer, Modern Gas C.H. boiler.