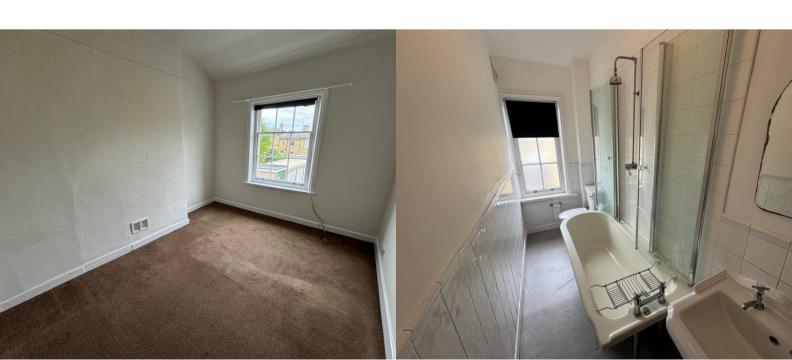

## Bedroom 2

2.51m x 2.12m (8' 3" x 6' 11") SINGLE bedroom with radiator.

### Bathroom

a lovely room which a white three piece suite featuring a roll top bath with claw feet, chrome fittings, mains powered shower over bath with circular shower screen, part tiled with white tiles and towel radiator, low level w.c., and pedestal wash basin.