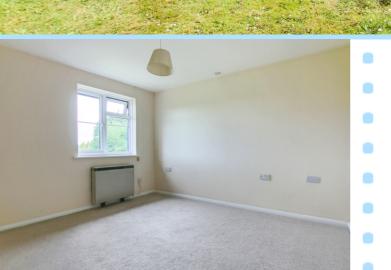

Located on the first floor, this property benefits from an entrance porch with access to the living area, large storage cupboard and loft access. The spacious lounge enjoys a large window which allows plenty of light and has a view out towards the resident garden. The living area opens up to the kitchen where there is a range of wall and base level units, area of work surface, sink/drainer, space for kitchen appliances and window to the side aspect.

The double bedroom is of a generous size and has a window facing the rear aspect enjoying a lovely outlook over playing fields. The shower room is fitted with a large walk-in shower over, low level W.C, wash hand basin, part tiled walls and a privacy window facing the rear aspect.