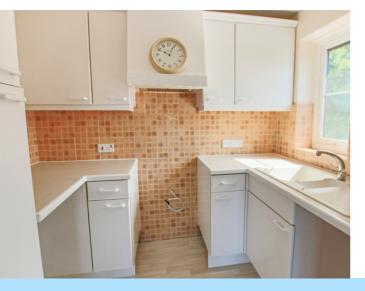

Located on the first floor, this property benefits from an entrance porch with access to the living area, large storage cupboard and loft access. The spacious lounge enjoys a large window which allows plenty of light and has a view out towards the resident garden. The living area opens up to the kitchen where there is a range of wall and base level units, area of work surface, sink/drainer, space for kitchen appliances and window to the side aspect.