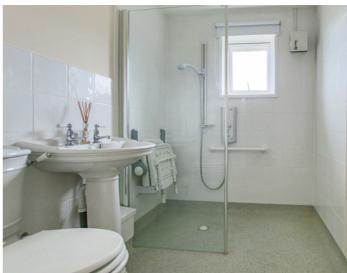

The double bedroom is of a generous size and has a window facing the rear aspect enjoying a lovely outlook over playing fields. The shower room is fitted with a large walk-in shower over, low level W.C, wash hand basin, part tiled walls and a privacy window facing the rear aspect.