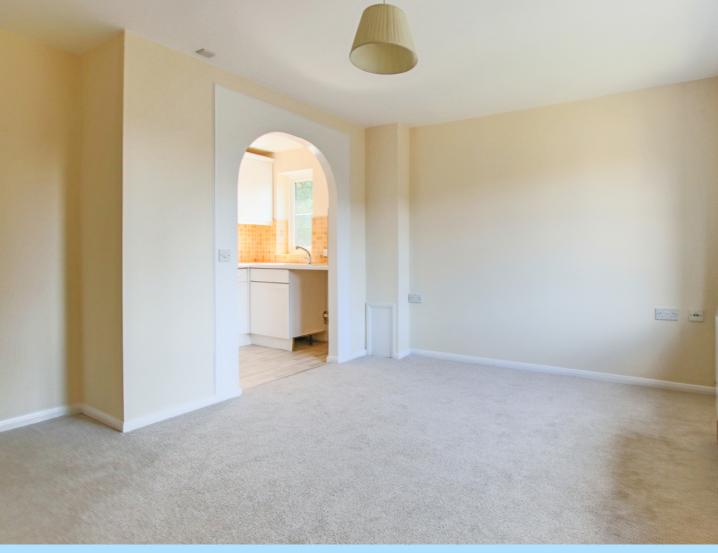

Located on the first floor, this property benefits from an entrance porch with access to the living area, large storage cupboard and loft access. The spacious lounge enjoys a large window which allows plenty of light and has a view out towards the resident garden. The living area opens up to the kitchen where there is a range of wall and base level units, area of work surface, sink/drainer, space for kitchen appliances and window to the side aspect.