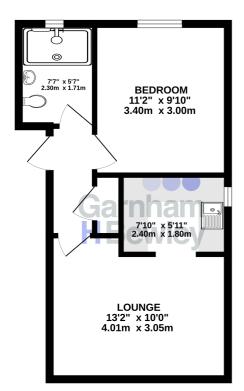

#### Accommodation

First Floor

Entrance Hall

Lounge 13' 2" x 10' 0" (4.01m x 3.05m)

**Kitchen** 7' 10" x 5' 11" (2.39m x 1.80m)

Bedroom 9' 10" x 11' 2" (3.00m x 3.40m)

Shower Room 5' 7" x 7' 7" (1.70m x 2.31m)

**Communal Gardens** 

**Communal Parking** 

Whilst every attempt has been made to ensure the accuracy of the floorplan contained here, measurements of doors, windows, rooms and any other items are approximate and no responsibility is taken to any error, omission or mis-adament. This plant is for illustrative purposes only and should be used as auch by any prospective purchaser. The services, systems and appliances shown have not been tested and no guarante as to their operability or years.