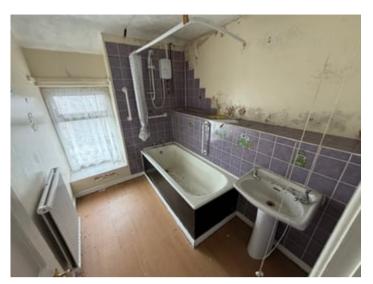

# BATHROOM

With a panelled bath with shower over, pedestal wash hand basin.

### SEPARATE W.C.

With low level flush w.c.