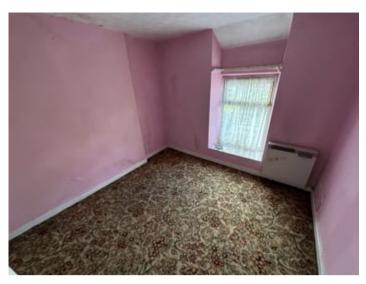

# **BEDROOM 1**

9'6" x 8'7", with night storage heater.

# BEDROOM 2

8'3" x 9'5", with night storage heater.