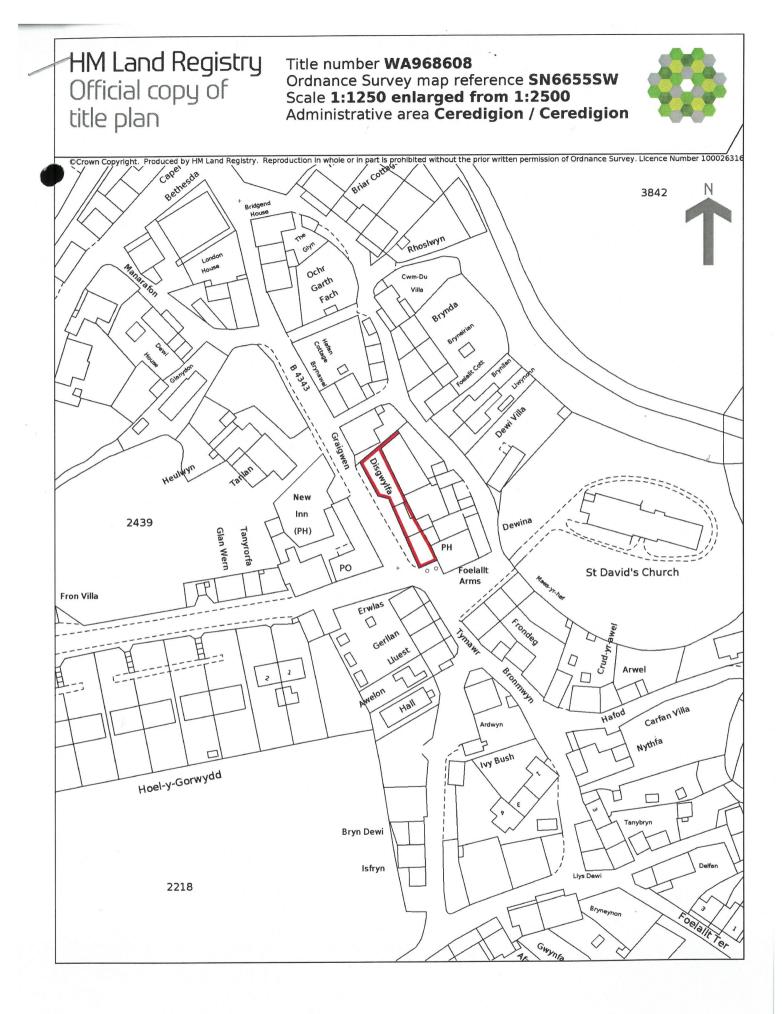

#### Directions

From Lampeter take the A485 Tregaron road and carry on this road. Proceed for approximately 6 miles until you reach Llanio. Take the next right hand turning signposted Llanddewi Brefi. Proceed on this road for 1 mile and you will arrive at the 'T' junction. Turn right into the Village of Llanddewi Brefi and continue over the bridge. As you head into the Village Centre the property will be located on left hand side opposite the former Village Shop and beside the Foelallt Arms, as identified by the Agents 'For Sale' board.