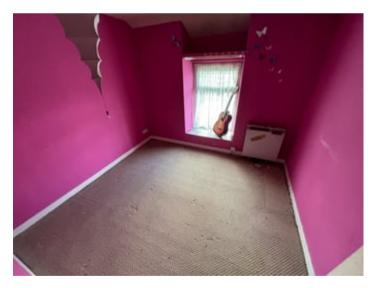

# **BEDROOM 1**

9'6" x 8'7", with night storage heater.

# BEDROOM 2

8'3" x 9'5", with night storage heater.

### **BEDROOM 2**

10'4" x 9'7", with radiator, access to the airing cupboard.

### **BEDROOM 1**

11'7" x 9'6".