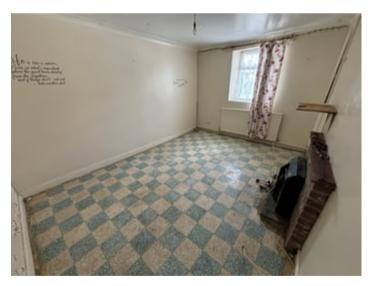

# KITCHEN/LIVING AREA

17'4" x 11'9", with cooker point and space, open fireplace housing a cast iron multi fuel stove, understairs storage cupboard.

### BATHROOM

With shower cubicle, low level flush w.c., pedestal wash hand basin.

CAIRO