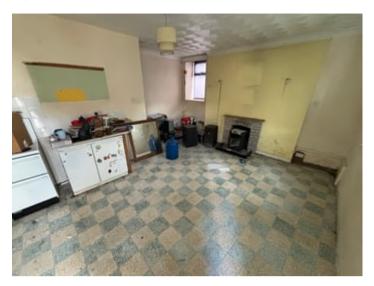

# KITCHEN/LIVING AREA

17'4" x 11'9", with cooker point and space, open fireplace housing a cast iron multi fuel stove, understairs storage cupboard.

# KITCHEN

15'8" x 9'8", with radiator, fitted units with a sink, front entrance door, understairs storage cupboard.

# LIVING ROOM

15'2" x 11', with brick open fireplace, radiator.

FIRST FLOOR

**LANDING** With radiator.