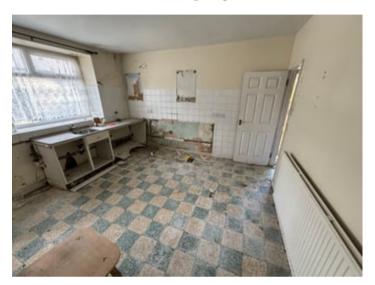

# KITCHEN

15'8" x 9'8", with radiator, fitted units with a sink, front entrance door, understairs storage cupboard.