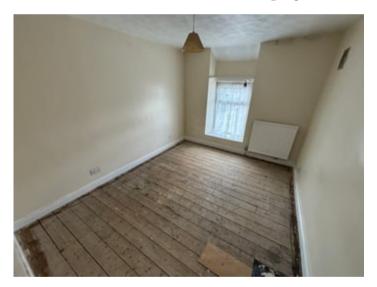

# **BEDROOM 1**

9'6" x 8'7", with night storage heater.

# BEDROOM 2

8'3" x 9'5", with night storage heater.

### **BEDROOM 2**

10'4" x 9'7", with radiator, access to the airing cupboard.

### **BEDROOM 1**

11'7" x 9'6".