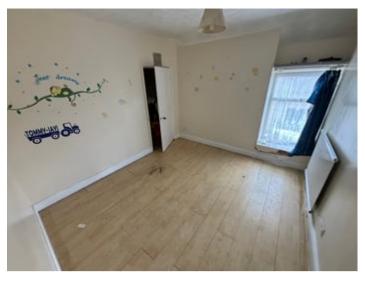

# **BEDROOM 1**

9'6" x 8'7", with night storage heater.

# BEDROOM 2

8'3" x 9'5", with night storage heater.

### **BEDROOM 2**

10'4" x 9'7", with radiator, access to the airing cupboard.

### **BEDROOM 1**

11'7" x 9'6".