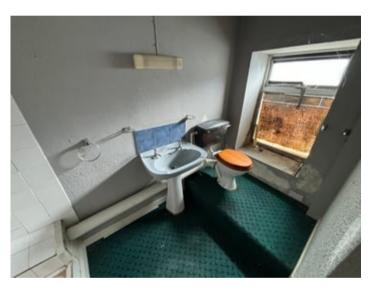

### BATHROOM

With shower cubicle, low level flush w.c., pedestal wash hand basin.

CAIRO

# BATHROOM

With a panelled bath with shower over, pedestal wash hand basin.

### SEPARATE W.C.

With low level flush w.c.