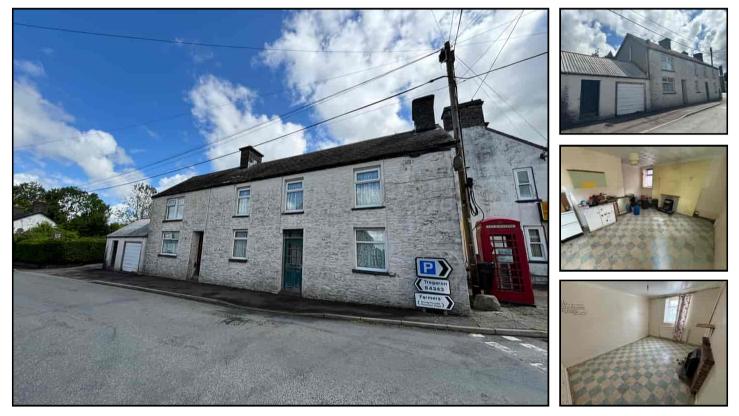

Estate Agents | Property Advisers Local knowledge, National coverage

An exciting opportunity. Two adjoining properties with garage, garden. Centre of Village, Llanddewi Brefi, West Wales

# Disgwylfa and Cairo, Llanddewi Brefi, Tregaron, Ceredigion. SY25 6RL. £145,000

REF: R/4183/LD

\*\*\* No onward chain - Priced to sell \*\*\* An exciting opportunity awaits \*\*\* Currently two adjoining but separate dwellings \*\*\* Disgwylfa offers 2 bedroomed accommodation \*\*\* Cairo offers 2 bedroomed accommodation with garage and garden

### GENERAL DESCRIPTION

An unusual opportunity to acquire two semi detached dwellings that requires significant work for modernisation and updating. Currently it offers two 2 bedroomed cottages but could be converted to offer one large residential dwelling (subject to consent) with a garage and garden.

It enjoys a prominent centre of Village position on the Village Square with a great outlook and more importantly offers great opportunities.