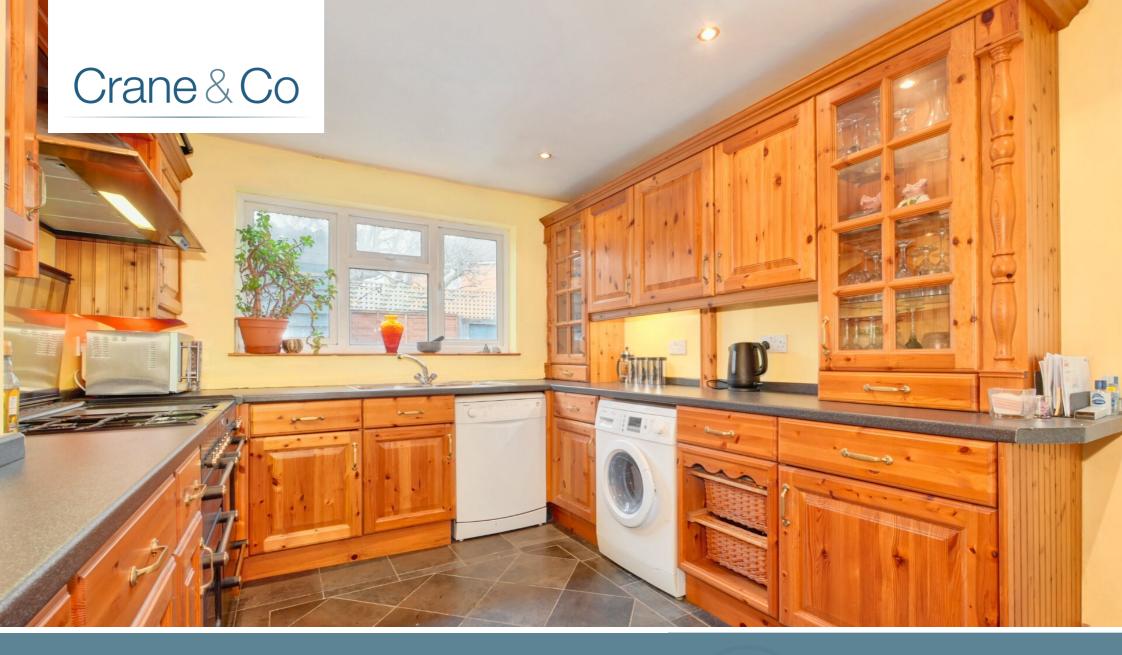

### 2 Terminus Place, Hailsham, East Sussex BN27 2BJ

WATCH THE FILM AND 3D TOUR and view EXPERT PHOTOGRAPHY at craneandco.co.uk (ALL PROVIDED FREE FOR ALL OUR SELLERS)

A charming 2 bedroom period terrace with original features and a brand new roof. This home effortlessly blends timeless character with practical living. Accessed via a charming cobbled brick pathway overlooking front gardens, the property immediately welcomes you with a sense of warmth and charm. Inside, the home retains many original features that reflect its heritage, including decorative fireplaces and an elegant bay window that floods the front reception room with natural light. The two generously sized reception rooms offer flexible living space, perfect for relaxing or entertaining while the beautiful wooden kitchen at the rear of the home fits seamlessly with its period character. The kitchen is both functional and atmospheric, offering ample space for cooking and dining, and leads directly out to a private courtyard garden, a lovely spot for morning coffee or evening unwinding. Upstairs, a spacious landing leads to two well proportioned double bedrooms and a surprisingly large bathroom, which provides plenty of space and potential for personal touches. The roof has been recently replaced, offering peace of mind to this charming property. This home is full of potential and perfect for those looking to enjoy the character of a period property with the benefit of modern updates. Offered with no onward chain, it's an ideal opportunity for first time buyers, downsizers, or investors alike.

#### Room Sizes

Entrance

Hallway

Living Room - 14' 6" x 11' 3"

Dining Room - 12' 0" x 12' 0"

Kitchen - 13' 4" x 9' 7"

Landing

Bedroom 1 - 14' 10" x 12' 3"