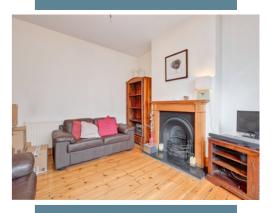

### 2 Terminus Place, Hailsham, East Sussex BN27 2BJ

WATCH THE FILM AND 3D TOUR and view EXPERT PHOTOGRAPHY at craneandco.co.uk (ALL PROVIDED FREE FOR ALL OUR SELLERS)

A charming 2 bedroom period terrace with original features and a brand new roof. This home effortlessly blends timeless character with practical living. Accessed via a charming cobbled brick pathway overlooking front gardens, the property immediately welcomes you with a sense of warmth and charm. Inside, the home retains many original features that reflect its heritage, including decorative fireplaces and an elegant bay window that floods the front reception room with natural light. The two generously sized reception rooms offer flexible living space, perfect for relaxing or entertaining while the beautiful wooden kitchen at the rear of the home fits seamlessly with its period character. The kitchen is both functional and atmospheric, offering ample space for cooking and dining, and leads directly out to a private courtyard garden, a lovely spot for morning coffee or evening unwinding. Upstairs, a spacious landing leads to two well proportioned double bedrooms and a surprisingly large bathroom, which provides plenty of space and potential for personal touches. The roof has been recently replaced, offering peace of mind to this charming property. This home is full of potential and perfect for those looking to enjoy the character of a period property with the benefit of modern updates. Offered with no onward chain, it's an ideal opportunity for first time buyers, downsizers, or investors alike.

#### Main Features

- 2 Double Bedrooms
- Brand New Roof
- Character & Charm
- Great Location To Town
- 2 Reception Rooms
- Original Features
- Open Fires
- Courtyard Garden