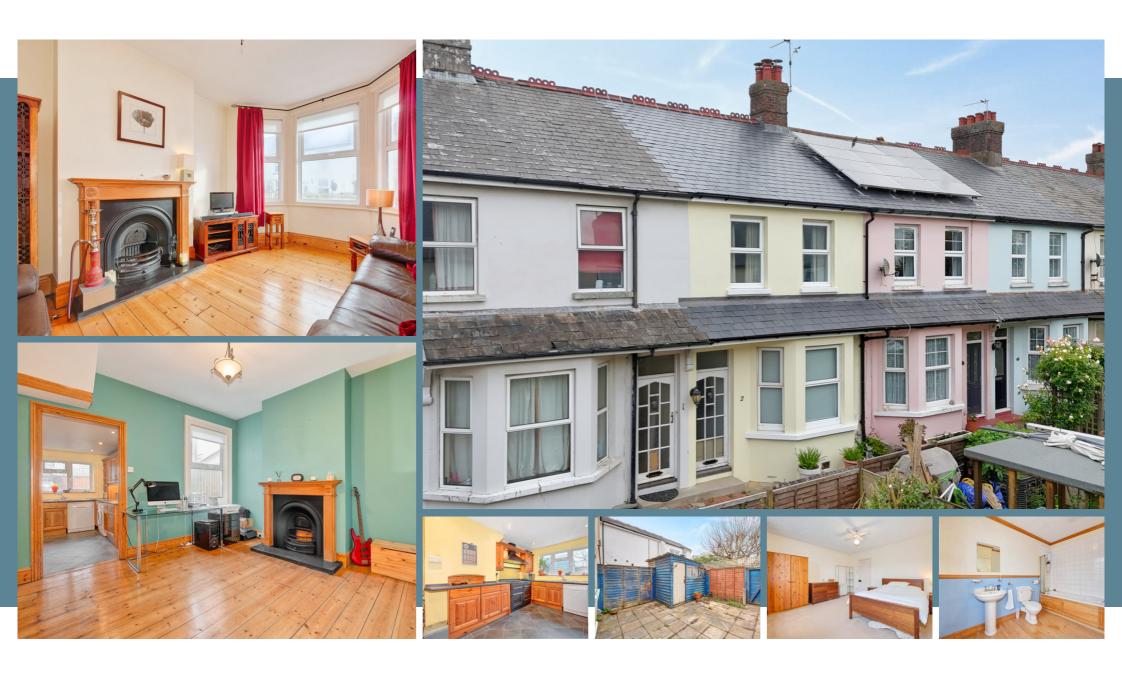

### 2 Terminus Place, Hailsham, East Sussex BN27 2BJ

WATCH THE FILM AND 3D TOUR and view EXPERT PHOTOGRAPHY at craneandco.co.uk (ALL PROVIDED FREE FOR ALL OUR SELLERS)

A charming 2 bedroom period terrace with original features and a brand new roof. This home effortlessly blends timeless character with practical living. Accessed via a charming cobbled brick pathway overlooking front gardens, the property immediately welcomes you with a sense of warmth and charm. Inside, the home retains many original features that reflect its heritage, including decorative fireplaces and an elegant bay window that floods the front reception room with natural light. The two generously sized reception rooms offer flexible living space, perfect for relaxing or entertaining while the beautiful wooden kitchen at the rear of the home fits seamlessly with its period character. The kitchen is both functional and atmospheric, offering ample space for cooking and dining, and leads directly out to a private courtyard garden, a lovely spot for morning coffee or evening unwinding. Upstairs, a spacious landing leads to two well proportioned double bedrooms and a surprisingly large bathroom, which provides plenty of space and potential for personal touches. The roof has been recently replaced, offering peace of mind to this charming property. This home is full of potential and perfect for those looking to enjoy the character of a period property with the benefit of modern updates. Offered with no onward chain, it's an ideal opportunity for first time buyers, downsizers, or investors alike.

#### Main Features

- 2 Double Bedrooms
- Brand New Roof
- Character & Charm
- Great Location To Town
- 2 Reception Rooms
- Original Features
- Open Fires
- Courtyard Garden