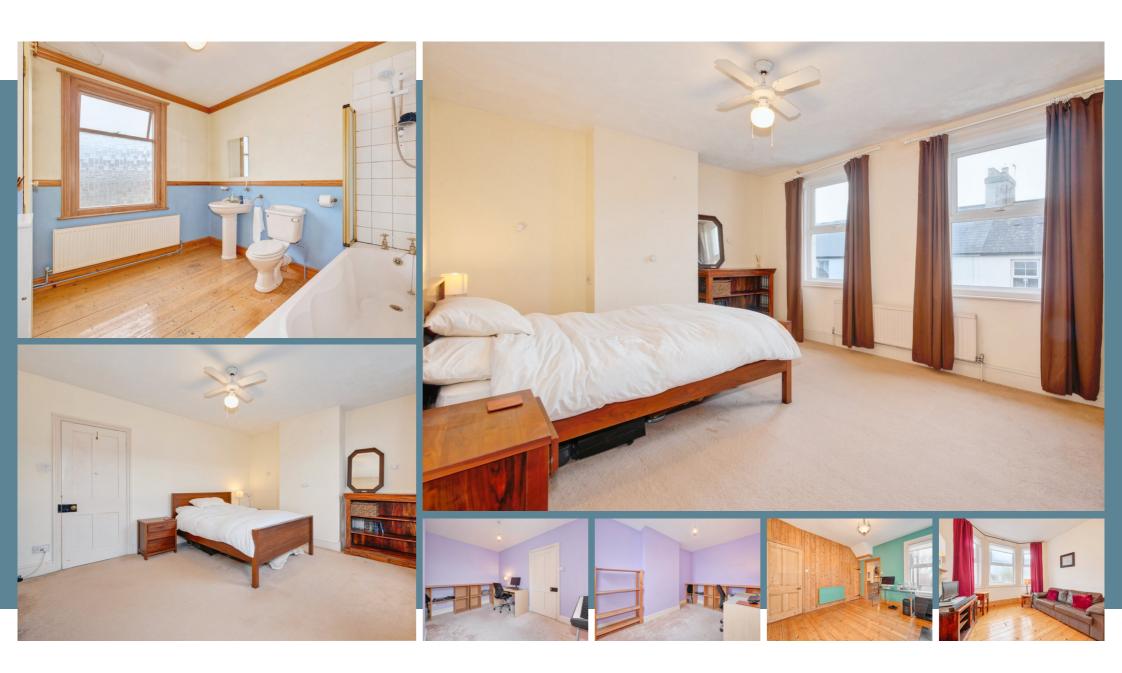

### 2 Terminus Place, Hailsham, East Sussex BN27 2BJ

WATCH THE FILM AND 3D TOUR and view EXPERT PHOTOGRAPHY at craneandco.co.uk (ALL PROVIDED FREE FOR ALL OUR SELLERS)

A charming 2 bedroom period terrace with original features and a brand new roof. This home effortlessly blends timeless character with practical living. Accessed via a charming cobbled brick pathway overlooking front gardens, the property immediately welcomes you with a sense of warmth and charm. Inside, the home retains many original features that reflect its heritage, including decorative fireplaces and an elegant bay window that floods the front reception room with natural light. The two generously sized reception rooms offer flexible living space, perfect for relaxing or entertaining while the beautiful wooden kitchen at the rear of the home fits seamlessly with its period character. The kitchen is both functional and atmospheric, offering ample space for cooking and dining, and leads directly out to a private courtyard garden, a lovely spot for morning coffee or evening unwinding. Upstairs, a spacious landing leads to two well proportioned double bedrooms and a surprisingly large bathroom, which provides plenty of space and potential for personal touches. The roof has been recently replaced, offering peace of mind to this charming property. This home is full of potential and perfect for those looking to enjoy the character of a period property with the benefit of modern updates. Offered with no onward chain, it's an ideal opportunity for first time buyers, downsizers, or investors alike.

#### Main Features

- 2 Double Bedrooms
- Brand New Roof
- Character & Charm
- Great Location To Town
- 2 Reception Rooms
- Original Features
- Open Fires
- Courtyard Garden