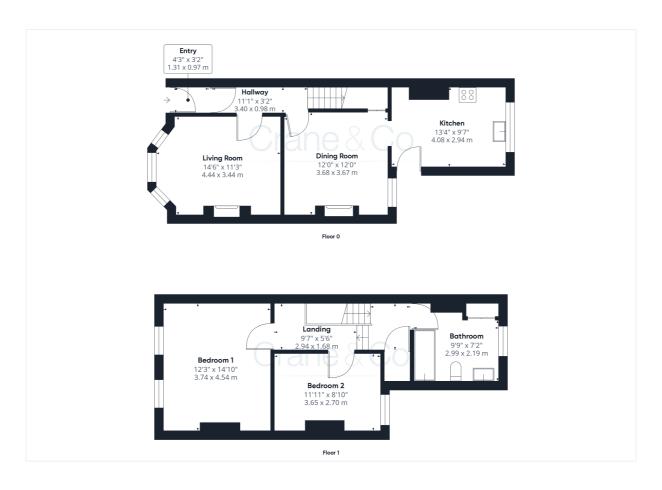

#### Room Sizes

Entrance

Hallway

Living Room - 14' 6" x 11' 3"

Dining Room - 12' 0" x 12' 0"

Kitchen - 13' 4" x 9' 7"

Landing

Bedroom 1 - 14' 10" x 12' 3"

Bedroom 2 - 11' 11" x 8' 10"

Bathroom

Courtyard Garden