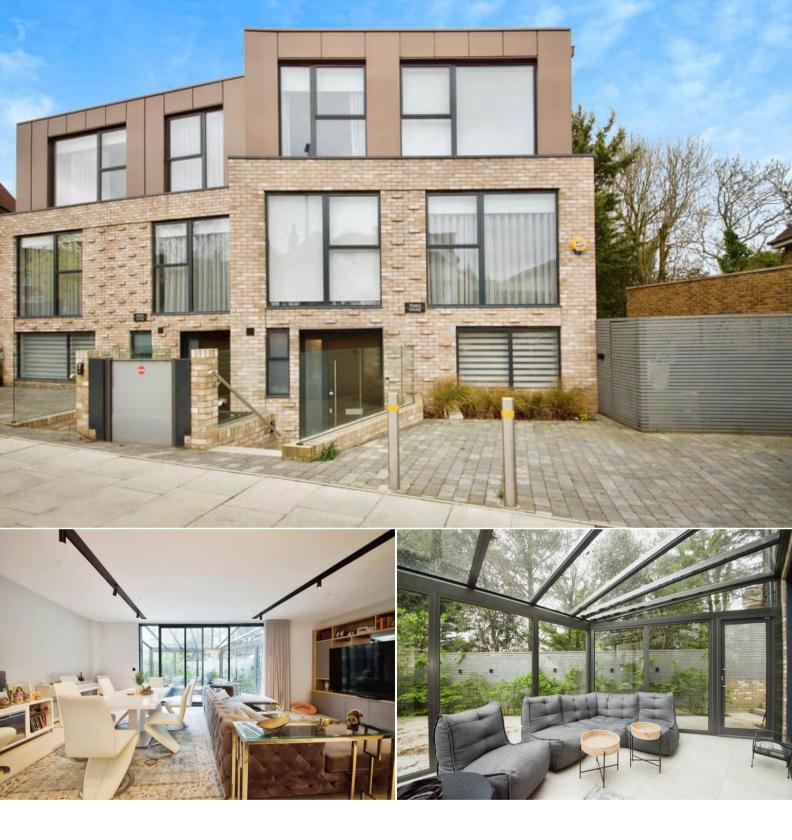

## The Vale

Bettermove are proud to present this 5 bedroom semi-detached light filled house in London available with no forward chain arranged over three floors.

The property benefits from double glazing, gas central heating throughout, underfloor heating, solar panels and being set back from the road with a private gated driveway for off road parking. The council tax band is G.

The interior of this beautifully presented property comprises an impressive and modern open plan kitchen with a large living area and separate dining room with access to the winter garden and a convenient WC on the ground floor. The first floor hosts three double bedrooms, the family bathroom and utility room. The second floor has two further bedrooms, including the master bedroom with a private dressing room and ensuite bathroom. The exterior boasts a private rear garden, perfect for enjoying the summer months.

Located in a popular residential area, the property is close to a range of amenities, including shops, supermarkets, Golders Hill Park and Hampstead Heath. Excellent transport connections can be found from Golders Green station and many local bus routes.