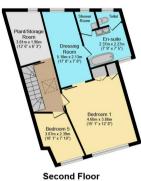

The interior of this beautifully presented property comprises an impressive and modern open plan kitchen with a large living area and separate dining room with access to the winter garden and a convenient WC on the ground floor. The first floor hosts three double bedrooms, the family bathroom and utility room. The second floor has two further bedrooms, including the master bedroom with a private dressing room and ensuite bathroom. The exterior boasts a private rear garden, perfect for enjoying the summer months.

Outbuildin a

Total floor area 200.5 sq.m. (2,158 sq.ft.) approx

This floor plan is for illustrative purposes only. It is not drawn to scale. Any measurements, floor areas (including any total floor area), openings and orientation are approximate. No details are guaranteed, they cannot be relied upon for any purpose and they do not form part of any agreement. No liability is taken for any error, omission or misstatement. A party must rely upon its own inspection(s). Powered by www.focalagent.com