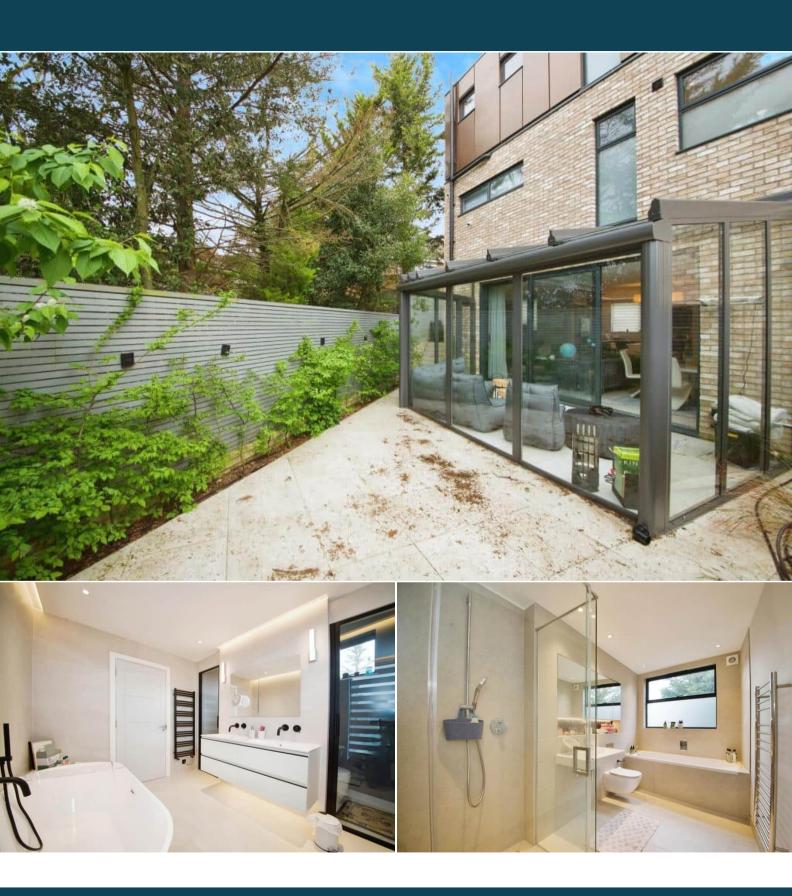

The interior of this beautifully presented property comprises an impressive and modern open plan kitchen with a large living area and separate dining room with access to the winter garden and a convenient WC on the ground floor. The first floor hosts three double bedrooms, the family bathroom and utility room. The second floor has two further bedrooms, including the master bedroom with a private dressing room and ensuite bathroom. The exterior boasts a private rear garden, perfect for enjoying the summer months.