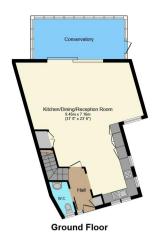

Outbuildin a

Total floor area 200.5 sq.m. (2,158 sq.ft.) approx

This floor plan is for illustrative purposes only. It is not drawn to scale. Any measurements, floor areas (including any total floor area), openings and orientation are approximate. No details are guaranteed, they cannot be relied upon for any purpose and they do not form part of any agreement. No liability is taken for any error, omission or misstatement. A party must rely upon its own inspection(s). Powered by www.focalagent.com