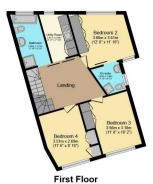

The interior of this beautifully presented property comprises an impressive and modern open plan kitchen with a large living area and separate dining room with access to the winter garden and a convenient WC on the ground floor. The first floor hosts three double bedrooms, the family bathroom and utility room. The second floor has two further bedrooms, including the master bedroom with a private dressing room and ensuite bathroom. The exterior boasts a private rear garden, perfect for enjoying the summer months.

Outbuildin a

Total floor area 200.5 sq.m. (2,158 sq.ft.) approx

This floor plan is for illustrative purposes only. It is not drawn to scale. Any measurements, floor areas (including any total floor area), openings and orientation are approximate. No details are guaranteed, they cannot be relied upon for any purpose and they do not form part of any agreement. No liability is taken for any error, omission or misstatement. A party must rely upon its own inspection(s). Powered by www.focalagent.com