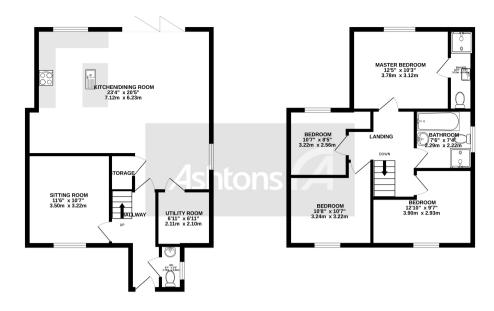

To the first floor there are four bedrooms and the master has an en suite shower room the floor is completed with the family bathroom.

This property would be perfect for anyone who needs to move quickly being offered with no chain and freehold title, the property is within a great location in Culcheth village close by to shops and amenities and within walking distance to Newchurch Primary school.

Externally there are gardens to the front and rear and driveway offering off road parking.