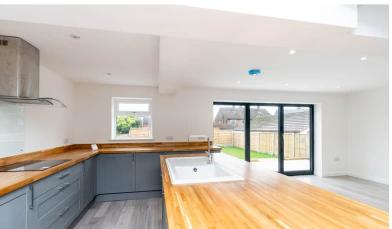

Offered with no chain is this turn key property which has been fully refurbished throughout to a high standard, on entrance there is a downstairs wc, lounge and to the rear a stunning open plan kitchen/family room with integrated appliances and bi fold doors to the rear a perfect space for entertaining guests, a separate utility room completes the ground floor layout.