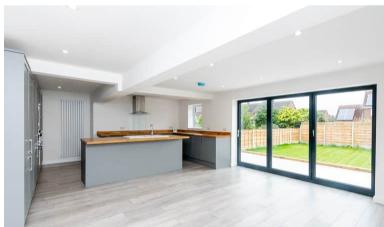

Offered with no chain is this turn key property which has been fully refurbished throughout to a high standard, on entrance there is a downstairs wc, lounge and to the rear a stunning open plan kitchen/family room with integrated appliances and bi fold doors to the rear a perfect space for entertaining guests, a separate utility room completes the ground floor layout.