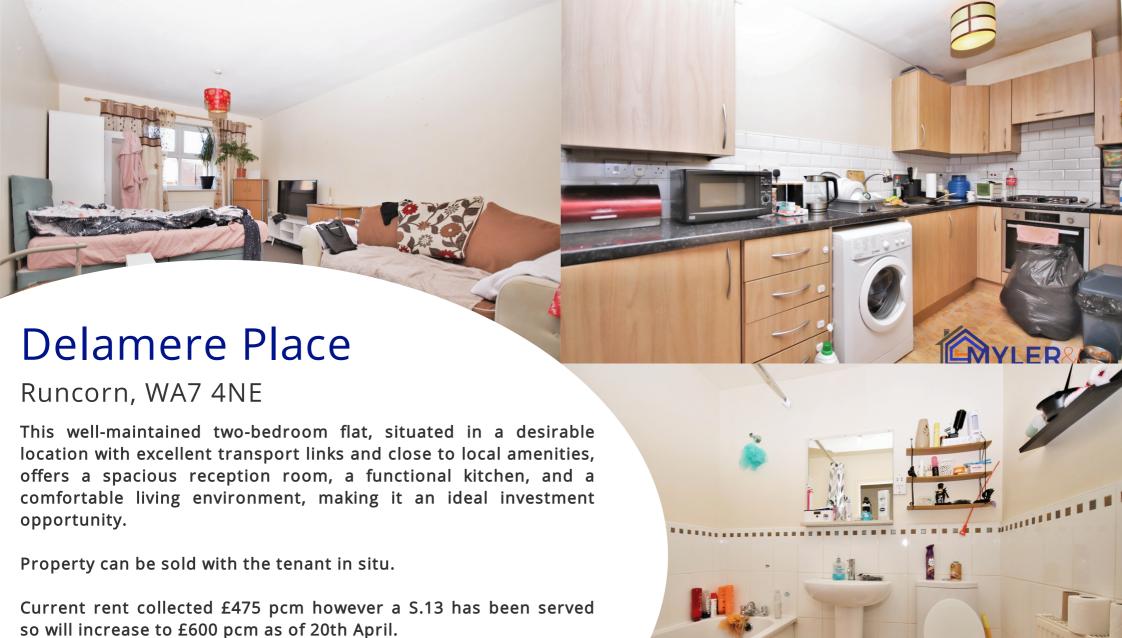

# First Floor Apartment

Lounge/Kitchen 3.19m x 5.93m (10' 6" x 19' 5")

### Bedroom One

4.39m x 3.06m (14' 5" x 10' 0")

#### Bedroom Two

3.06m x 2.37m (10' 0" x 7' 9")

## Bathroom

1.97m x 1.65m (6' 6" x 5' 5")