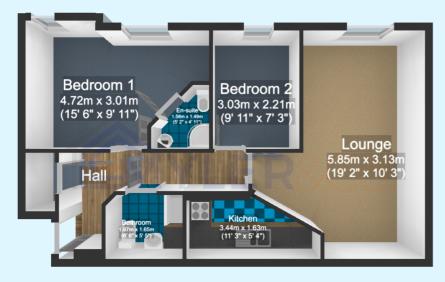

# First Floor Apartment

Lounge/Kitchen 3.19m x 5.93m (10' 6" x 19' 5")

### Bedroom One

4.39m x 3.06m (14' 5" x 10' 0")

#### En-Suite

1.58m x 1.49m (5' 2" x 4' 11")

#### Bedroom Two

3.06m x 2.37m (10' 0" x 7' 9")

## Bathroom

1.97m x 1.65m (6' 6" x 5' 5")

#### Ground Floor

Floor area 59.4 sq.m. (639 sq.ft.)

Total floor area: 59.4 sq.m. (639 sq.ft.)

This floor plan is for illustrative purposes only, It is not drawn to scale. Any measurements, floor areas (including any total floor area), openings and orientations are approximate. No details are guaranteed, they cannot be relied upon for any purpose and do not form any part of any agreement. No liability is taken for any error, omission or misstatement. A party must rely upon its own inspection(s). Powered by www.Propertybox.10.