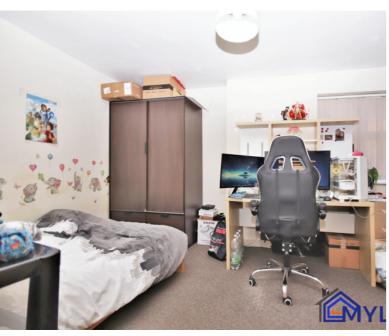

### Bedroom One

4.39m x 3.06m (14' 5" x 10' 0")

#### Bedroom Two

3.06m x 2.37m (10' 0" x 7' 9")