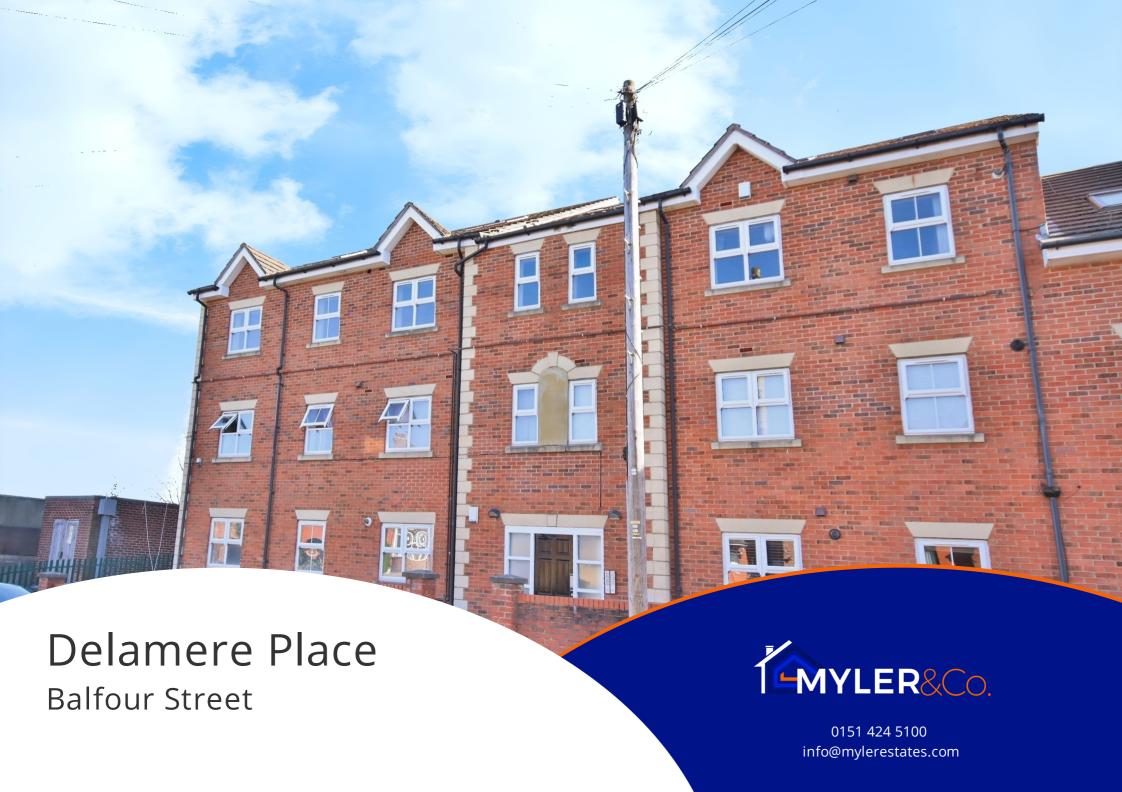

//////



# First Floor Apartment

Lounge/Kitchen 3.19m x 5.93m (10' 6" x 19' 5")

### Bedroom One

4.39m x 3.06m (14' 5" x 10' 0")

#### En-Suite

1.58m x 1.49m (5' 2" x 4' 11")

#### Bedroom Two

3.06m x 2.37m (10' 0" x 7' 9")

## Bathroom

1.97m x 1.65m (6' 6" x 5' 5")





#### 17 Delamere Place, Runcorn, WA7 4NE



#### Ground Floor

Floor area 59.4 sq.m. (639 sq.ft.)

Total floor area: 59.4 sq.m. (639 sq.ft.)

This floor plan is for illustrative purposes only, It is not drawn to scale. Any measurements, floor areas (including any total floor area), openings and orientations are approximate. No details are guaranteed, they cannot be relied upon for any purpose and do not form any part of any agreement. No liability is taken for any error, omission or misstatement. A party must rel