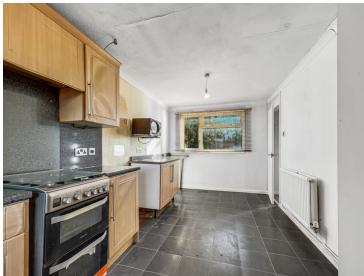

dernisation
- No Onward Chain
- Garage En Bloc
- Kitchen/Diner
- UPVC Windows & Gas Central Heating
- Ground Floor Cloakroom
- Easy Access To Town Centre

### 71 Goldingham Drive, Braintree, Essex. CM7 1BH.

Michaels Property Consultants are pleased to present to the market this three DOUBLE bedroom terraced house situated within this family orientated development, conveniently positioned within easy reach of both Primary & Secondary schooling, the railway station, and the Braintree High Street. Requiring some modernization and offered for sale with no onward chain, the property lends itself well to buyer looking to add their own stamp and make a house a home.





### Property Details.

#### **Entrance Hall**

#### **Living Room**



14' 9" x 11' 6" (4.50m x 3.51m)

#### Kitchen/Diner





18' 0" x 8' 7" Max (5.49m x 2.62m)

#### **Ground Floor Cloakroom**

#### First Floor Landing

#### **Bedroom One**



14' 5" x 10' 5" (4.39m x 3.17m)

#### **Bedroom Two**



11'6" x 12'0" Max (3.51m x 3.66m)

## Property Details.

#### **Bedroom Three**



11' 4" x 7' 0" (3.45m x 2.13m)

#### Family Bathroom



Rear Garden



Garage En Bloc

### Property Details.

#### Floorplans



#### Location



#### **Energy Ratings**

We have not carried out a structural survey and the services, appliances and specific fittings have not been tested. All photographs, measurements, floor plans and distances referred to are given as a guide only and should not be relied upon for the purchase of carpets or any other fixtures or fittings. Gardens, roof terraces, balconies and communal gardens as well