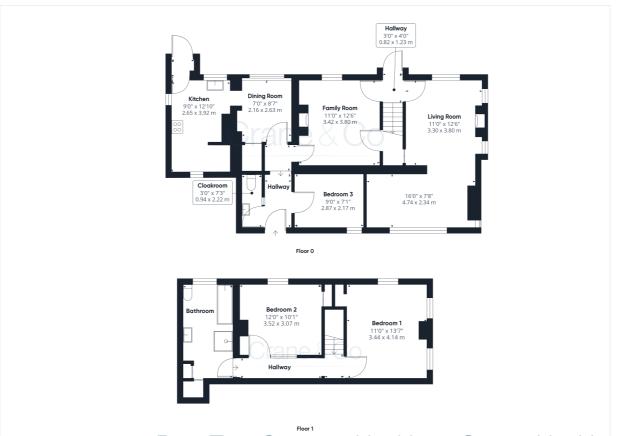

### Room Sizes

Entrance Hall

Cloakroom

Dining Room - 8' 7" x 7' 0"

Kitchen - 12' 10" x 9' 0"

Family Room - 12' 6" x 11' 0"

Living Room - 12' 6" x 11' 0"

Bedroom 3 - 9' 0" x 7' 1"

Landina

Bedroom 1 - 13' 7" x 11' 0"

Bedroom 2 - 12' 0" x 10' 1"

Bathroom

Outside

Allocated Parking

Gardens

Pear Tree Cottage, Hankham Street, Hankham, Pevensey, East Sussex BN24 5BG