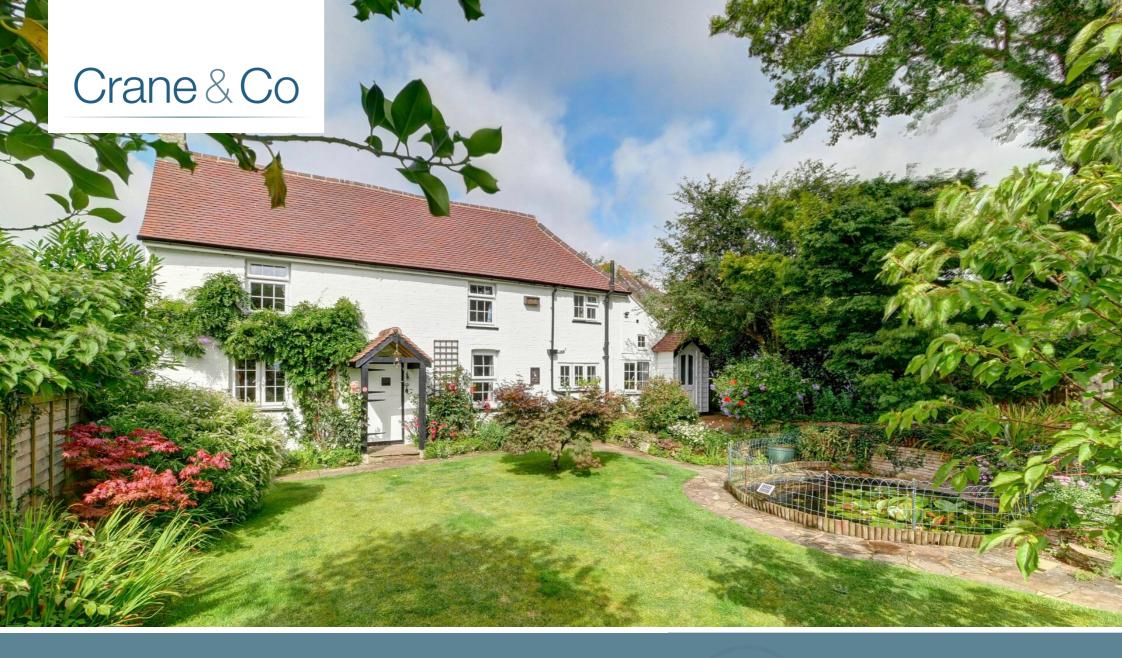

# Pear Tree Cottage, Hankham Street, Hankham, Pevensey, East Sussex BN24 5BG

Price Guide £575,000 - £595,000

Freehold

₽■13 Bedroom = 1 Bathroom = 2 Reception

PRICE GUIDE £575.000 - £595.000

WATCH THE FILM AND 3D TOUR and view EXPERT PHOTOGRAPHY at craneandco.co.uk (ALL PROVIDED FREE FOR ALL OUR SELLERS)

Step inside this beautiful English country cottage and glimpse the life that awaits... The charm and character of this family home is framed by the loveliest of garden settings and countryside beyond. Imagine carefree afternoons entertaining friends and family in amidst its own expansive English cottage gardens - Such a lovely private setting with trees all around. The kitchen/dining room features an appealing double aspect and access to the garden. We can't think of a nicer place to relax with a coffee and a Sunday paper than the living room. Kick off your wellies in the boot room after exploring the countryside - it's right on your doorstep! The 3 bedrooms and 2 spacious receptions make this an ideal home to have guests join you for any idyllic weekend. Getting your guests to leave will be the biggest challenge if you move into this beautiful detached home!! Allocated parking is located across the courtyard and a pedestrian gate leads down to the front door. Being within a 5 minute walk of a great junior school, the school rush will be a breeze as you leave your car at home. Life is full of compromises, well compromise no more, this home really has it all...