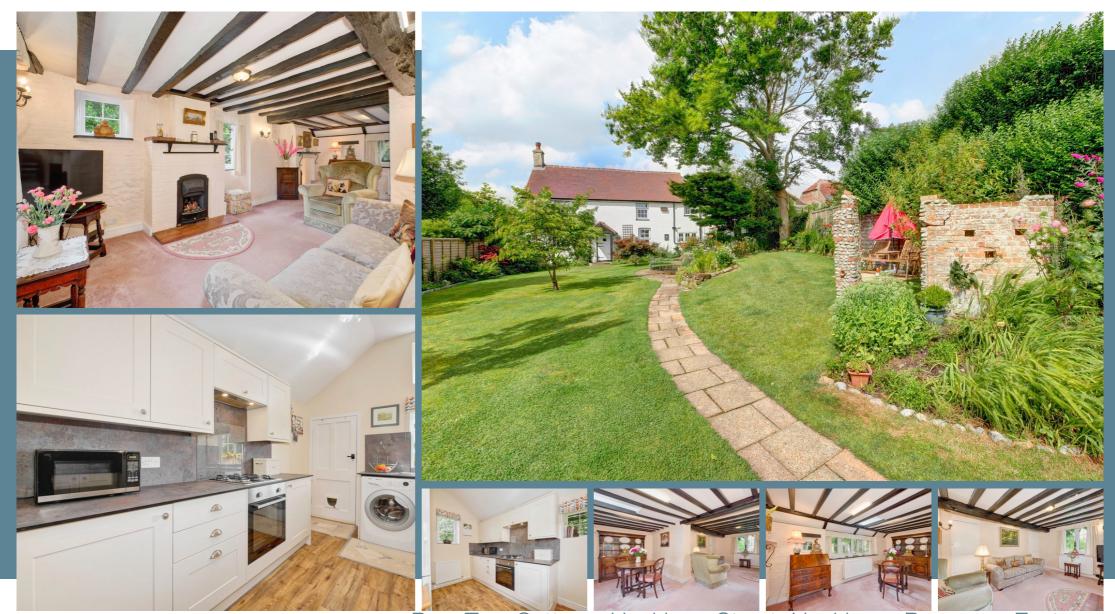

Step inside this beautiful English country cottage and glimpse the life that awaits... The charm and character of this family home is framed by the loveliest of garden settings and countryside beyond. Imagine carefree afternoons entertaining friends and family in amidst its own expansive English cottage gardens - Such a lovely private setting with trees all around. The kitchen/dining room features an appealing double aspect and access to the garden. We can't think of a nicer place to relax with a coffee and a Sunday paper than the living room. Kick off your wellies in the boot room after exploring the countryside - it's right on your doorstep! The 3 bedrooms and 2 spacious receptions make this an ideal home to have guests join you for any idyllic weekend. Getting your guests to leave will be the biggest challenge if you move into this beautiful detached home!! Allocated parking is located across the courtyard and a pedestrian gate leads down to the front door. Being within a 5 minute walk of a great junior school, the school rush will be a breeze as you leave your car at home. Life is full of compromises, well compromise no more, this home really has it all...