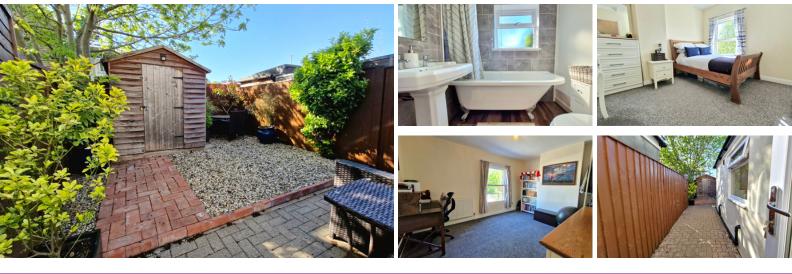

### £160,000

\*\*\* TOWN CENTRE \*\*\* Situated just a short walk from the town centre and its local amenities, this charming two-bedroom property offers an excellent opportunity for first-time buyers or investors. The property boasts a spacious living area with a fireplace, opening into the equally spacious dining room. A refitted kitchen provides space and plumbing for integrated appliances, and there is a well-appointed family bathroom. Upstairs, you'll find two generous double bedrooms, one featuring built-in storage. Externally, the enclosed rear garden is low maintenance, with block paving, gravel, and a timber shed, along with gated access to a shared passageway. EPC Energy Rating D / Council Tax Band A.

#### LIVING ROOM

3.95m x 3.08m (13' 0" x 10' 1") (Approx) UPVC Sash window to front, electric fire with surround and spotlights.

#### BATHROOM

Fitted with a three piece suite comprising part freestanding bath with feet, and shower over. Traditional style wash hand basin and WC. Spotlights, partly tiled, chrome heated towel rail, barn style sliding door, and UPVC window to the rear.

#### **BEDROOM ONE**

3.97m x 3.13m (13' 0" x 10' 3") (Approx) UPVC Sash window to the front and radiator.

#### OUTSIDE

To the front, there is a small frontage, with rendered low level wall and path leading to the front door.

To the rear, the low maintenance garden is enclosed by timber fencing, with gated access to the shared passageway. Block paved, and graveled, with a timber shed.