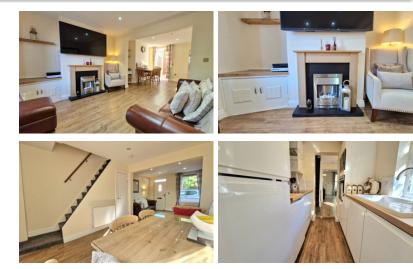

#### LIVING ROOM

3.95m x 3.08m (13' 0" x 10' 1") (Approx) UPVC Sash window to front, electric fire with surround and spotlights.

#### **DINING ROOM**

 $3.85m \times 3.18m (12' 8'' \times 10' 5'')$  (Approx) UPVC French doors into garden, stairs to first floor accommodation with storage underneath, radiator and spotlights.

#### **KITCHEN**

2.33m x 1.96m (7' 8" x 6' 5") (Approx) Fitted with a range of base and eye level units with worktops over and tiled splashback, ceramic sink with swan neck mixer tap over, space and plumbing for integrated washing machine and fridge freezer. Electric hob with extractor fan over, eye level oven and integrated microwave. Spotlights and UPVC window to the side.