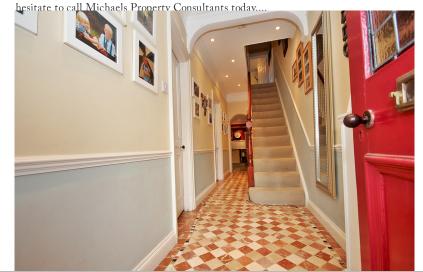

#### **Entrance Hall**

Entry door to front, tiled floors, under stairs storage cupboard, stairs to first floor, dado rail, coved ceiling, recess lighting, doors off to;