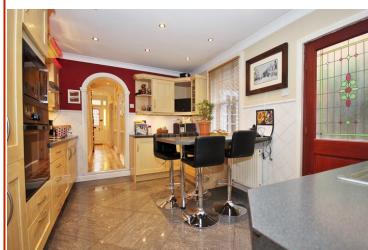

#### Kitchen & Breakfast Room

Two sash windows to the side, obscure leaded part glazed door to the side, obscure panel alazed door to utility area, recess lighting