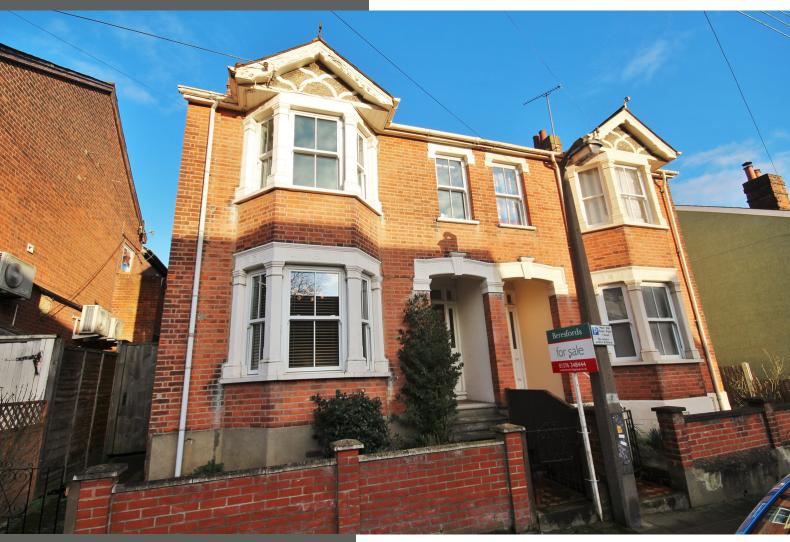

## 11 Fairfield Road, Braintree, Essex. CM7 3HA.

Situated just a few minutes walk from both the Braintree train station and the town centre, is this deceptively spacious and rather handsome four bedroom Victorian semi detached house. The current owners have tastefully modernised the kitchen and bathrooms, whilst still maintaining a variety of the original period features which include cast iron fireplaces, high ceilings and stain glass windows. The ground floor accommodation comprises large entrance hall, living room with bay window & feature fireplace, dining room, kitchen & breakfast room and a separate utility / shower room. To the first floor there are four well appointed bedrooms and a refitted family bathroom. Outside, the property is further enhanced by having an attractive and low maintenance rear garden and on street parking. For further details, please don't