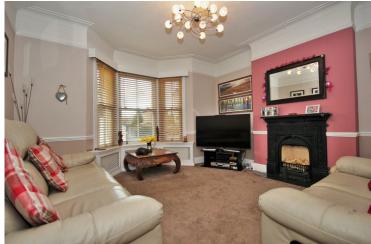

#### Lounge

Double glazed sash bay window to the front, radiator beneath with radiator cover, dado rail, picture rail, coved ceiling, open fireplace (not tested).