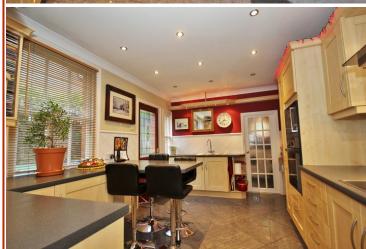

#### Kitchen & Breakfast Room

Two sash windows to the side, obscure leaded part glazed door to the side, obscure panel alazed door to utility area, recess lighting