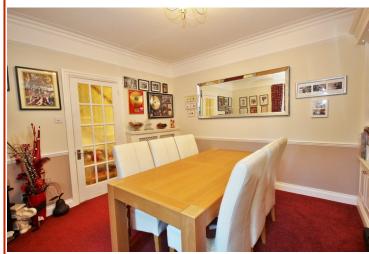

#### Dining Room

12' 4" x 11' 10" (3.76m x 3.61m) Double glazed French doors to rear decking area, dado rail, radiator with radiator cover, biofuel wall mounted fire.