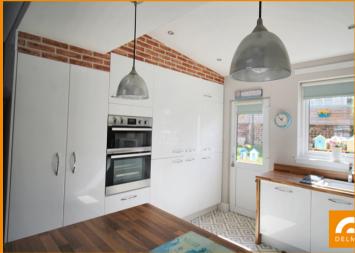

## PROPERTY DETAILS

Stunningly presentation, this outstanding TERRACED COTTAGE has been modernised and upgraded to the highest of standards, IN TRUE MOVE IN CONDITION, accommodation comprises at ground floor level: Hall, tastefully appointed Lounge with log burner, fabulously spacious dining room, superb remodelled high end breakfasting kitchen, downstairs bedroom and downstairs Shower Room. The upper floor accommodates two further double bedrooms and upstairs bathroom. Beautiful south facing gardens with summerhouse. A FABULOUS FAMILY HOME THAT MUST BE VIEWED TO BE APPRECIATED.

## **KEY FEATURES**

- FABULOUSLY PRESENTED TERRACED FAMILY HOME
- Within walking distance of local shops, the Primary School, Historic Largo harbour, the beach and many other amenities
- Tastefully appointed lounge and spacious well presented dining room
- Superb Remodelled Breakfasting Kitchen with many appliances integrated
- Downstairs bedroom and Shower Room
- Two further double bedrooms and Upstairs