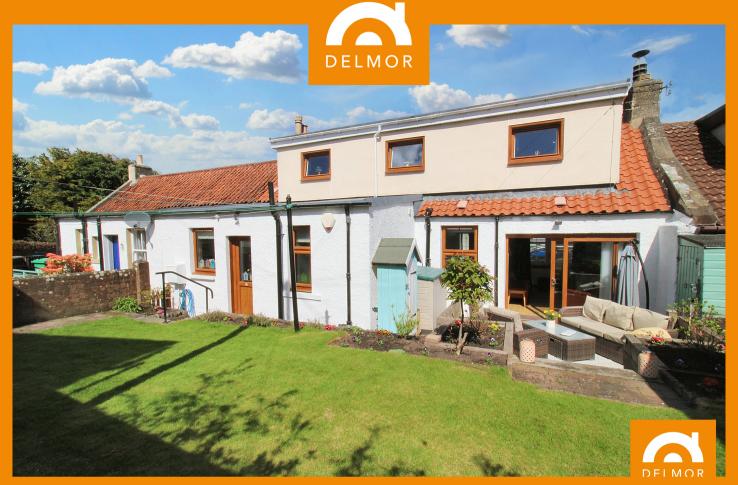

## PROPERTY DETAILS

Stunningly presentation, this outstanding TERRACED COTTAGE has been modernised and upgraded to the highest of standards, IN TRUE MOVE IN CONDITION, accommodation comprises at ground floor level: Hall, tastefully appointed Lounge with log burner, fabulously spacious dining room, superb remodelled high end breakfasting kitchen, downstairs bedroom and downstairs Shower Room. The upper floor accommodates two further double bedrooms and upstairs bathroom. Beautiful south facing gardens with summerhouse. A FABULOUS FAMILY HOME THAT MUST BE VIEWED TO BE APPRECIATED.

## Bathroom

- Beautiful south facing landscaped gardens with Summerhouse
- Versatile, adaptable Accommodation ripe for your www.delmor.co.uk

- IN MOVE IN CONDITION, must be viewed to be appreciated
- Tastefully appointed Lounge with log burner and Formal Dining Room