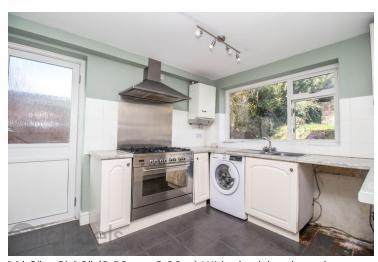

#### **Kitchen**

11' 9" x 9' 10" (3.58m x 3.00m) With double glazed window to rear, door to side, a range of matching eye level and base units, inset sink and drainer, gas cooker, space for kitchen appliances.