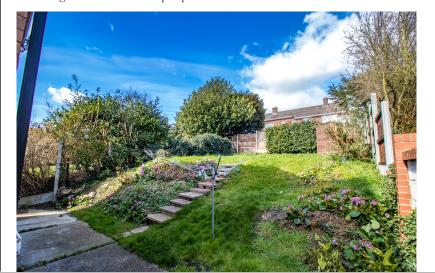

#### Rear Garden

Outside, to the rear there is a generous rear garden which is enclosed and provides access to the garage. To the front, there is a front garden and a driveway.