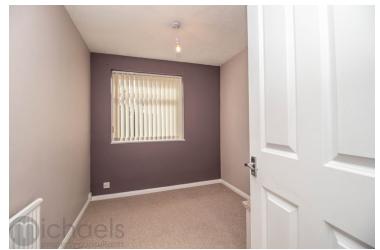

#### **Bedroom One**

12' 4" x 11' 10" (3.76m x 3.61m) With double glazed window to front, radiator, built in wardrobes.

#### **Bedroom Two**

9' 11"  $\times$  9' 10" (3.02m  $\times$  3.00m) With double glazed window to rear, radiator.

#### **Bedroom Three**

9' 5" x 7' 4" (2.87m x 2.24m) With double glazed window to front, radiator.