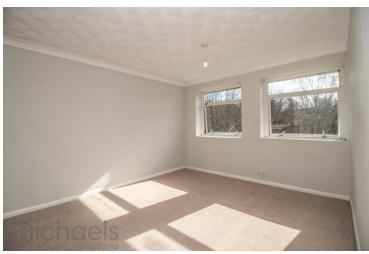

#### **Bedroom One**

12' 4" x 11' 10" (3.76m x 3.61m) With double glazed window to front, radiator, built in wardrobes.

#### **Bedroom Two**

9' 11"  $\times$  9' 10" (3.02m  $\times$  3.00m) With double glazed window to rear, radiator.

#### **Bedroom Three**

9' 5" x 7' 4" (2.87m x 2.24m) With double glazed window to front, radiator.