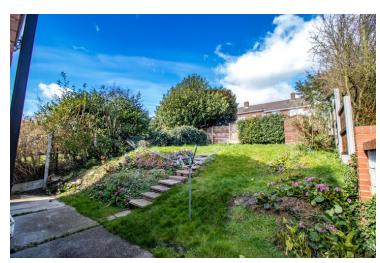

#### Rear Garden

Outside, to the rear there is a generous rear garden which is enclosed and provides access to the garage. To the front, there is a front garden and a driveway.