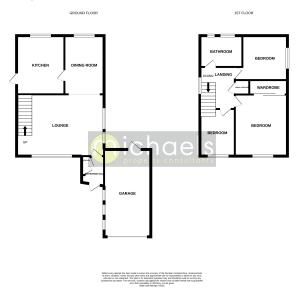

wo**



9' 11"  $\times$  9' 10" (3.02m  $\times$  3.00m) With double glazed window to rear, radiator.

#### **Bedroom Three**



9' 5" x 7' 4" (2.87m x 2.24m) With double glazed window to front, radiator.

#### **Bathroom**



With two obscure double glazed windows to rear, tiled walls, close coupled WC, wash hand basin, panelled bath with shower over.

#### Outside

#### Rear Garden



Outside, to the rear there is a generous rear garden which is enclosed and provides access to the garage. To the front, there is a front garden and a driveway.

#### Garage

With double doors to front, single door to rear, power and light connected.

#### **Agents Note**

Please note although the property has no onward chain, there is an outstanding grant of probate.

# Property Details.

#### Floorplans



#### Location



#### **Energy Ratings**

We have not carried out a structural survey and the services, appliances and specific fittings have not been tested. All photographs, measurements, floor plans and distances referred to are given as a guide only and should not be relied upon for the purchase of carpets or any other fixtures or fittings. Gardens, roof terraces, balconies and communal gardens as well as tenure and lease details cannot have their accuracy guaranteed for intending purchasers. Lease details, service ground rent (where applicable) are given as a guide only and should be checked and confirmed by your solicitor prior to exchange of contracts.