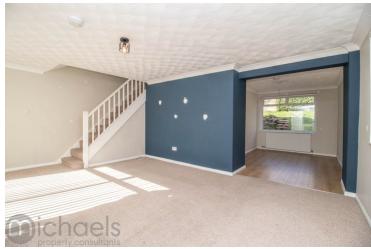

#### **Living Room**

 $18'\ 1'' \times 12'\ 6''$  (5.51m x 3.81m) With double glazed window to front and side, radiator, stairs to first floor, open to;

#### **Dining Room**

9' 10" x 7' 11" (3.00m x 2.41m) With double glazed window to rear, radiator, door to;