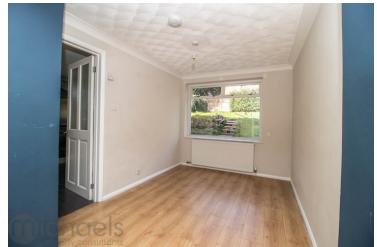

#### **Kitchen**

11' 9" x 9' 10" (3.58m x 3.00m) With double glazed window to rear, door to side, a range of matching eye level and base units, inset sink and drainer, gas cooker, space for kitchen appliances.