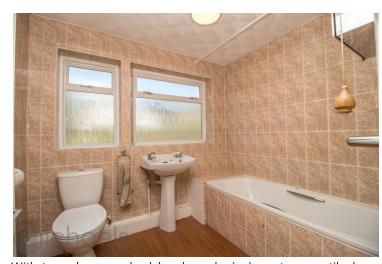

#### **Bathroom**

With two obscure double glazed windows to rear, tiled walls, close coupled WC, wash hand basin, panelled bath with shower over.