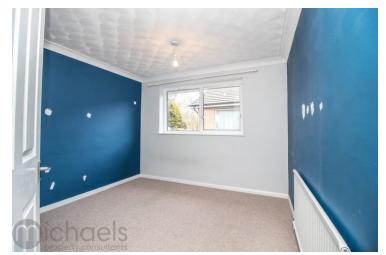

#### **Bedroom One**

12' 4" x 11' 10" (3.76m x 3.61m) With double glazed window to front, radiator, built in wardrobes.

#### **Bedroom Two**

9' 11"  $\times$  9' 10" (3.02m  $\times$  3.00m) With double glazed window to rear, radiator.

#### **Bedroom Three**

9' 5" x 7' 4" (2.87m x 2.24m) With double glazed window to front, radiator.