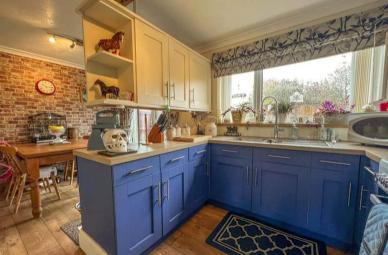

The property benefits from double glazing, gas central heating throughout and has off street parking available via a driveway and garage.

The interior of this beautifully-presented property comprises of a spacious living room, dining room and fitted kitchen on the ground floor. The first floor comprises 3 bedrooms and the family bathroom. The exterior of the property boasts a private rear garden, perfect for enjoying the summer months.