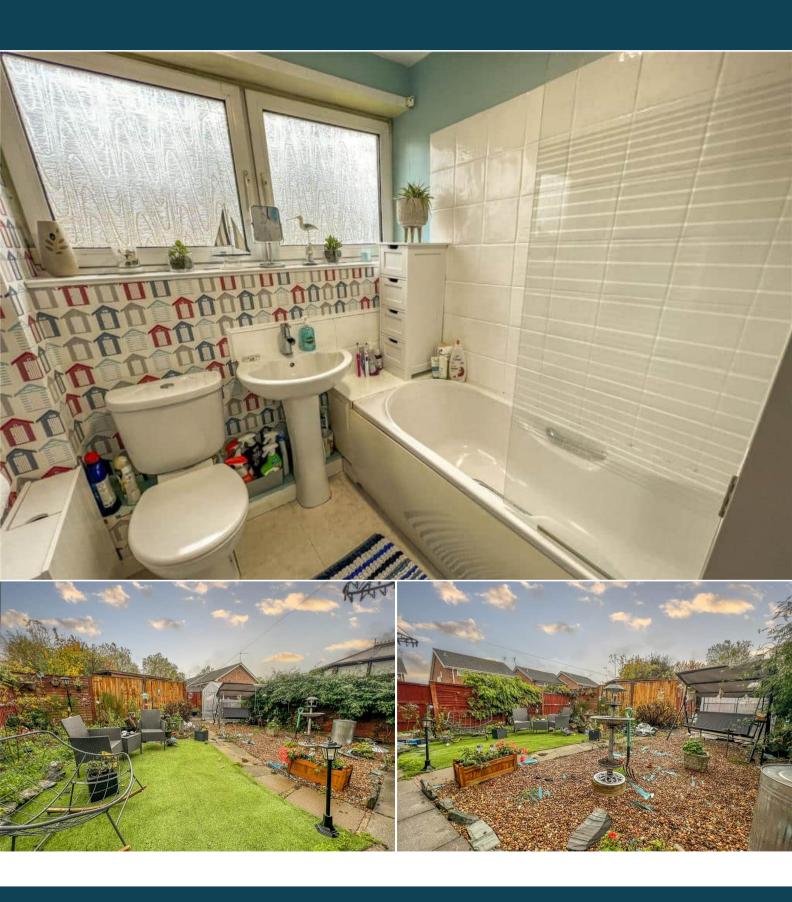

The property benefits from double glazing, gas central heating throughout and has off street parking available via a driveway and garage.

The interior of this beautifully-presented property comprises of a spacious living room, dining room and fitted kitchen on the ground floor. The first floor comprises 3 bedrooms and the family bathroom. The exterior of the property boasts a private rear garden, perfect for enjoying the summer months.