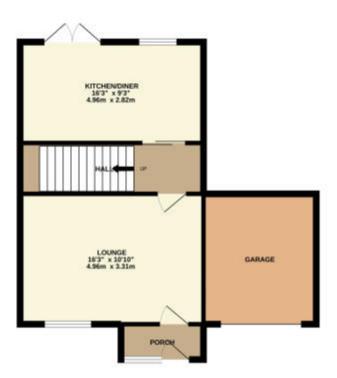

The property benefits from double glazing, gas central heating throughout and has off street parking available via a driveway and garage.

The interior of this beautifully-presented property comprises of a spacious living room, dining room and fitted kitchen on the ground floor. The first floor comprises 3 bedrooms and the family bathroom. The exterior of the property boasts a private rear garden, perfect for enjoying the summer months.

TOTAL FLOOR AREA: 938 sq.ft. (87.2 sq.m.) approx.

Inthist every altrings has been trade to ensure the accuracy of the floorplast contained here, nonounement of cours, setabous, soons and any other items are approximate and no respectability to later for any struct, prespective purchases. The other has a place of a spillances shown have not been lested and no guarantee as to their operations of efficiency can be given.