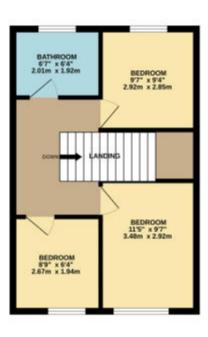

The property benefits from double glazing, gas central heating throughout and has off street parking available via a driveway and garage.

The interior of this beautifully-presented property comprises of a spacious living room, dining room and fitted kitchen on the ground floor. The first floor comprises 3 bedrooms and the family bathroom. The exterior of the property boasts a private rear garden, perfect for enjoying the summer months.

TOTAL FLOOR AREA: 938 sq.ft. (87.2 sq.m.) approx.

Inthist every altrings has been trade to ensure the accuracy of the floorplast contained here, nonounement of cours, setabous, soons and any other items are approximate and no respectability to later for any struct, prespective purchases. The other has a place of a spillances shown have not been lested and no guarantee as to their operations of efficiency can be given.