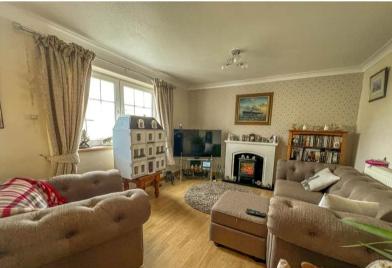

The property benefits from double glazing, gas central heating throughout and has off street parking available via a driveway and garage.

The interior of this beautifully-presented property comprises of a spacious living room, dining room and fitted kitchen on the ground floor. The first floor comprises 3 bedrooms and the family bathroom. The exterior of the property boasts a private rear garden, perfect for enjoying the summer months.