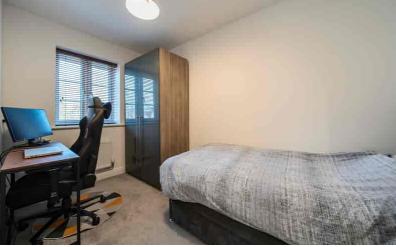

## Bedroom 2

11' 8" x 6' 6" (3.56m x 1.98m) Double glazed window to front. Radiator.