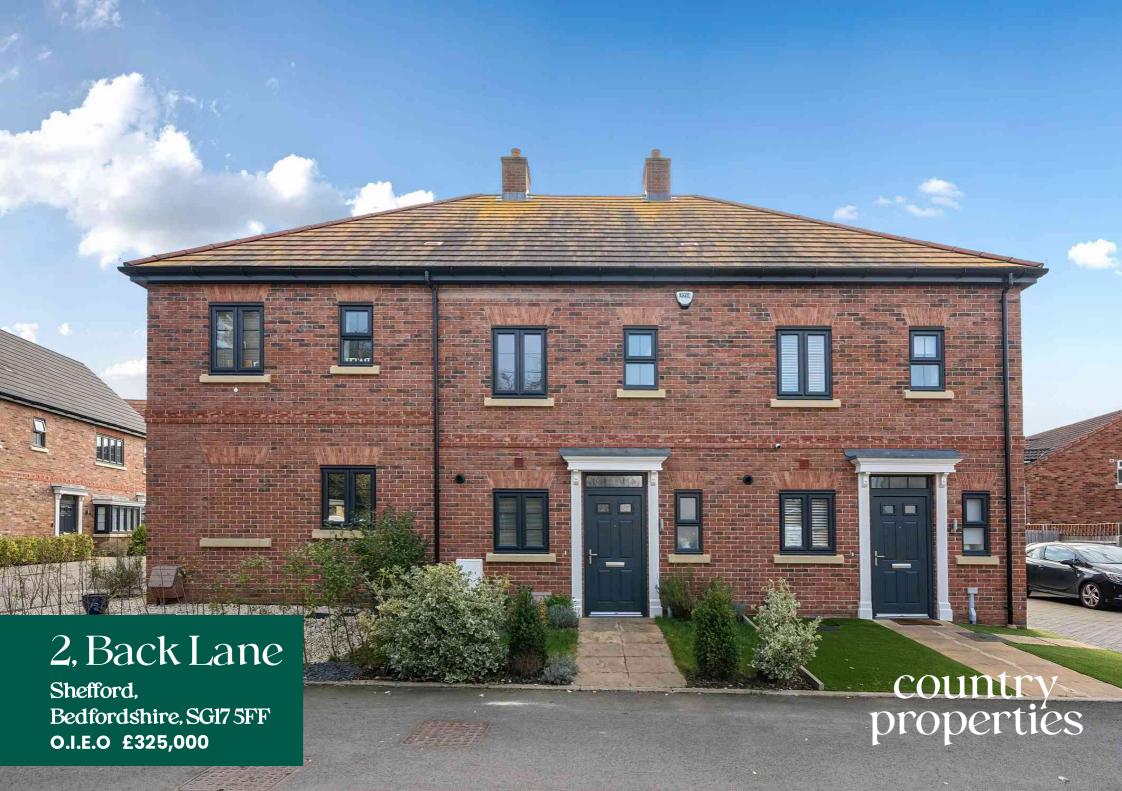

This stylish beautifully presented two bedroom CHAIN FREE mid terrace home built by Lodge Park has great kerb appeal! A driveway provides off road parking for 2 cars and the property is a short stroll from the heart of Shefford with many amenities, highly regarded schooling and access to countryside walks.

- Offered with no upward chain Just move in!
- NHBC 10 years builders guarantee from 2019
- Property benefits from solar panels
- Stylish kitchen/dining room with many integrated appliances
- Rental value approx £1,300 pcm
- Southerly aspect rear garden with gated access to driveway providing off road parking for 2 cars