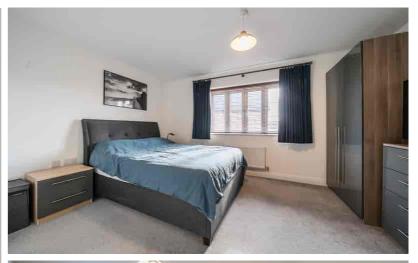

## Bedroom 1

13' 11" x 10' 5" (4.24m x 3.17m) Double glazed window to rear. Plug socket with USB port. Radiator. Door into:

#### En-suite

Three piece suite comprising double shower cubicle, wall hung wash hand basin and wall hung low level we with concealed cistern. Extractor fan.

Partially tiled walls and tiled flooring.

Heated towel rail.