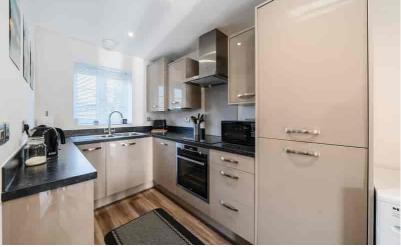

# Kitchen/Dining Room

16' 10" x 13' 9" (5.13m x 4.19m) A range of wall and base units with complementary worksurfaces over. Inset stainless steel sink with drainer and swan neck mixer tap over. Integrated dishwasher. Fitted electric oven and induction hob with stainless steel splashback and extractor hood over. Integrated fridge/freezer. Plug socket with USB port. Wood effect flooring. Radiator. Double glazed window to front. Stairs rising to first floor with understairs storage cupboard with plumbing and space for washing machine. Further understairs storage cupboard providing useful storage.