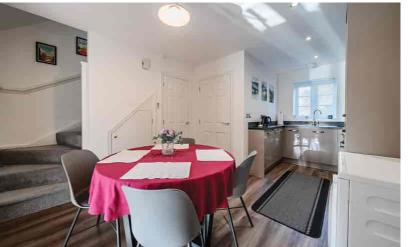

# Kitchen/Dining Room

16' 10" x 13' 9" (5.13m x 4.19m) A range of wall and base units with complementary worksurfaces over. Inset stainless steel sink with drainer and swan neck mixer tap over. Integrated dishwasher. Fitted electric oven and induction hob with stainless steel splashback and extractor hood over. Integrated fridge/freezer. Plug socket with USB port. Wood effect flooring. Radiator. Double glazed window to front. Stairs rising to first floor with understairs storage cupboard with plumbing and space for washing machine. Further understairs storage cupboard providing useful storage.