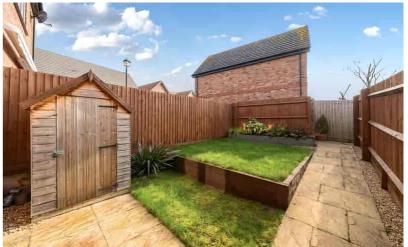

#### Rear Garden

Southerly aspect rear garden with paved patio area and step up to raised lawn. Fully enclosed with raised planter and paved pathway leading to gated access to front and driveway parking. Wooden shed to remain. Shingled area to rear of driveway behind gate provides bin storage.