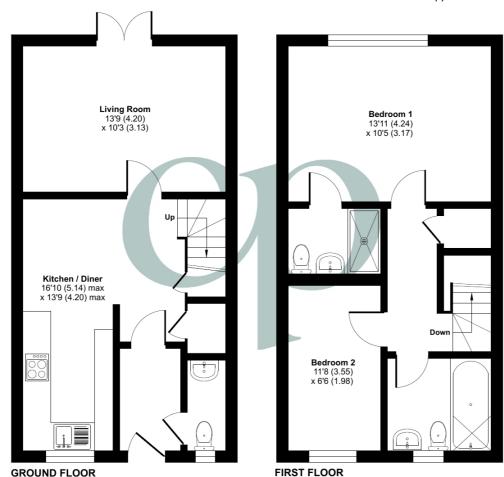

## **Ground Floor**

# Kitchen/Dining Room

16' 10" x 13' 9" (5.13m x 4.19m) A range of wall and base units with complementary worksurfaces over. Inset stainless steel sink with drainer and swan neck mixer tap over. Integrated dishwasher. Fitted electric oven and induction hob with stainless steel splashback and extractor hood over. Integrated fridge/freezer. Plug socket with USB port. Wood effect flooring. Radiator. Double glazed window to front. Stairs rising to first floor with understairs storage cupboard with plumbing and space for washing machine. Further understairs storage cupboard providing useful storage.

## Living Room

13' 9" x 10' 3" (4.19m x 3.12m) Double glazed French doors with Perfect fit blinds opening onto the rear garden. Radiator.

# First Floor

## Landing

Access to loft space fitted with ladder. Airing cupboard. Doors to both bedrooms and bathroom. Radiator.

## Bedroom 1

13' 11" x 10' 5" (4.24m x 3.17m) Double glazed window to rear. Plug socket with USB port. Radiator. Door into:

#### En-suite

Three piece suite comprising double shower cubicle, wall hung wash hand basin and wall hung low level we with concealed cistern. Extractor fan.

Partially tiled walls and tiled flooring.

Heated towel rail.

## Bedroom 2

11' 8" x 6' 6" (3.56m x 1.98m) Double glazed window to front. Radiator.

## Bathroom

Three piece suite comprising panel enclose bath with shower over and glass side screen, pedestal wash hand basin and low level wc. Extractor fan. Partially tiled walls and tiled flooring.

For identification only - Not to scale

Floor plan produced in accordance with RICS Property Measurement 2nd Edition, Incorporating International Property Measurement Standards (IPMS2 Residential). © n/checom 2025. Produced for Country Properties. REF: 1247796