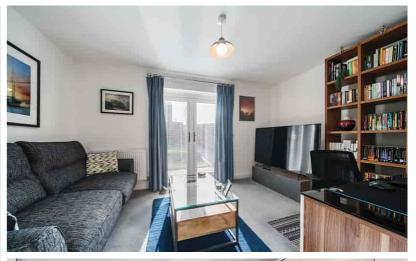

## Living Room

13' 9" x 10' 3" (4.19m x 3.12m) Double glazed French doors with Perfect fit blinds opening onto the rear garden. Radiator.