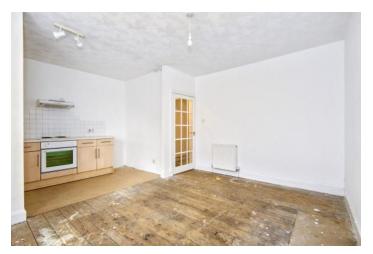

# Summary

This one-bedroom ground-floor, main-door flat forms part of a traditional building in Cellardyke. It comes with spacious accommodation requiring cosmetic upgrades, ideal for buyers to customise to their own tastes. The sunny flat boasts an open plan dining area, kitchen and living room, a double bedroom with sliding doors to the rear garden and a shower room. Outside, there is a private garden, on-street parking and within easy reach of Cellardyke and Anstruther amenities, such as shops, green spaces, the harbour and bus links.

## Features

- Ground-floor flat in Cellardyke
- Part of a traditional tenement
- In the Cellardyke conservation area
- Excellent opportunities for renovation
- Secure shared hall
- Central hall with storage
- Open-plan living/dining, open to
- Kitchen with fitted units
- Sunny double bedroom with sliding doors
- Modern shower room
- Private rear garden
- Private, external garden store
- On-street parking
- Gas central heating and double glazing

"This ground-floor, main door flat offers exciting scope for modernisation and redecoration."

"The flat is ideally situated close to the excellent amenities, including shops, green spaces, the harbour and bus links."