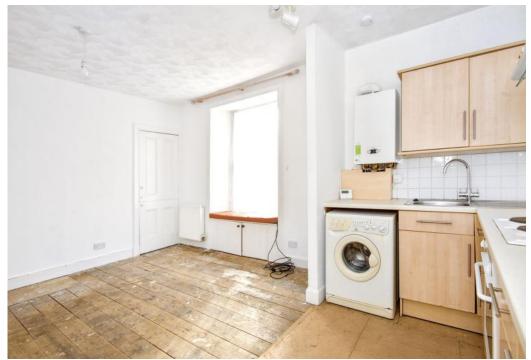

# Summary

This one-bedroom ground-floor, main-door flat forms part of a traditional building in Cellardyke. It comes with spacious accommodation requiring cosmetic upgrades, ideal for buyers to customise to their own tastes. The sunny flat boasts an open plan dining area, kitchen and living room, a double bedroom with sliding doors to the rear garden and a shower room. Outside, there is a private garden, on-street parking and within easy reach of Cellardyke and Anstruther amenities, such as shops, green spaces, the harbour and bus links.

## Features

- Ground-floor flat in Cellardyke
- Part of a traditional tenement
- In the Cellardyke conservation area
- Excellent opportunities for renovation
- Secure shared hall
- Central hall with storage
- Open-plan living/dining, open to
- Kitchen with fitted units
- Sunny double bedroom with sliding doors
- Modern shower room
- Private rear garden
- Private, external garden store
- On-street parking
- Gas central heating and double glazing