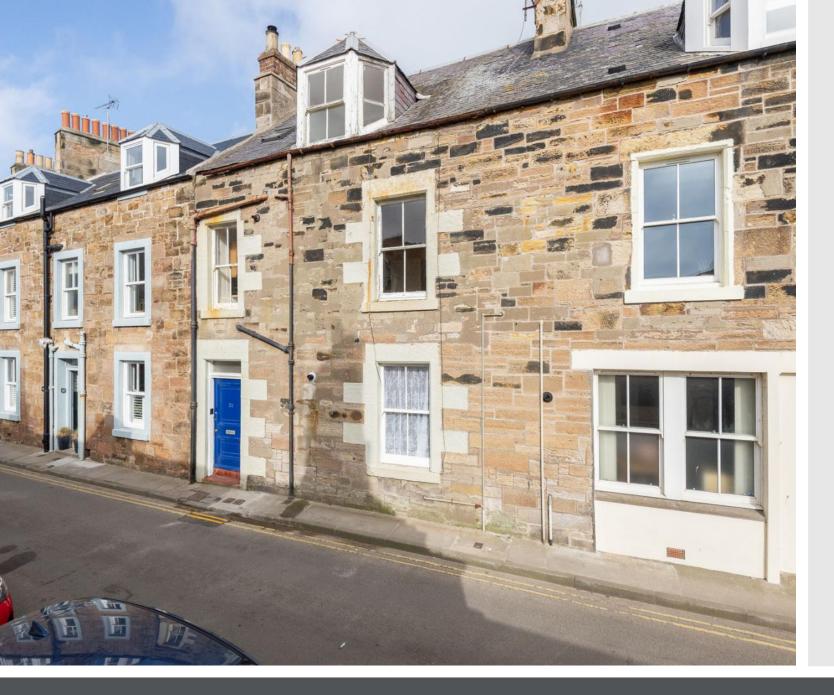

# 30a, James Street, Cellardyke,

Anstruther, Fife, KY10 3AY

# Summary

This one-bedroom ground-floor, main-door flat forms part of a traditional building in Cellardyke. It comes with spacious accommodation requiring cosmetic upgrades, ideal for buyers to customise to their own tastes. The sunny flat boasts an open plan dining area, kitchen and living room, a double bedroom with sliding doors to the rear garden and a shower room. Outside, there is a private garden, on-street parking and within easy reach of Cellardyke and Anstruther amenities, such as shops, green spaces, the harbour and bus links.

## Features

- Ground-floor flat in Cellardyke
- Part of a traditional tenement
- In the Cellardyke conservation area
- Excellent opportunities for renovation
- Secure shared hall
- Central hall with storage
- Open-plan living/dining, open to
- Kitchen with fitted units
- Sunny double bedroom with sliding doors
- Modern shower room
- Private rear garden
- Private, external garden store
- On-street parking
- Gas central heating and double glazing