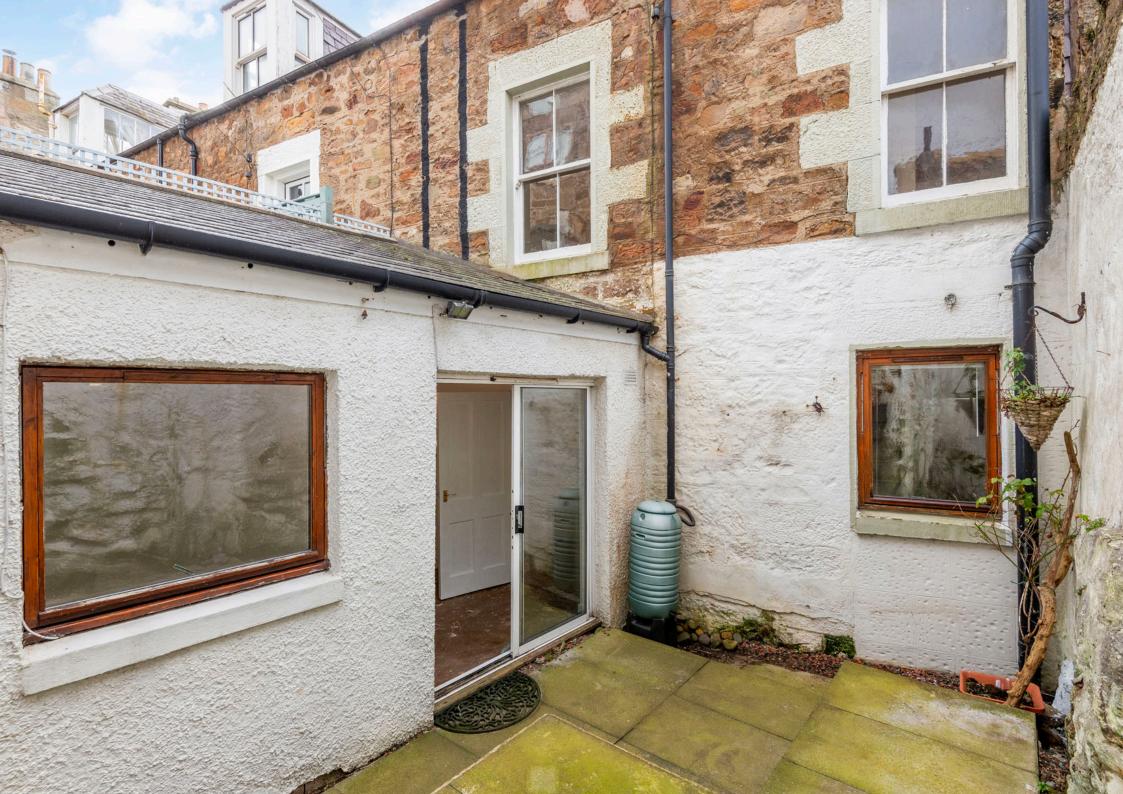

# Summary

This one-bedroom ground-floor, main-door flat forms part of a traditional building in Cellardyke. It comes with spacious accommodation requiring cosmetic upgrades, ideal for buyers to customise to their own tastes. The sunny flat boasts an open plan dining area, kitchen and living room, a double bedroom with sliding doors to the rear garden and a shower room. Outside, there is a private garden, on-street parking and within easy reach of Cellardyke and Anstruther amenities, such as shops, green spaces, the harbour and bus links.

## Features

- Ground-floor flat in Cellardyke
- Part of a traditional tenement
- In the Cellardyke conservation area
- Excellent opportunities for renovation
- Secure shared hall
- Central hall with storage
- Open-plan living/dining, open to
- Kitchen with fitted units
- Sunny double bedroom with sliding doors
- Modern shower room
- Private rear garden
- Private, external garden store
- On-street parking
- Gas central heating and double glazing