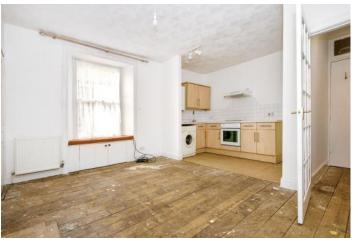

# Summary

This one-bedroom ground-floor, main-door flat forms part of a traditional building in Cellardyke. It comes with spacious accommodation requiring cosmetic upgrades, ideal for buyers to customise to their own tastes. The sunny flat boasts an open plan dining area, kitchen and living room, a double bedroom with sliding doors to the rear garden and a shower room. Outside, there is a private garden, on-street parking and within easy reach of Cellardyke and Anstruther amenities, such as shops, green spaces, the harbour and bus links.

## Features

- Ground-floor flat in Cellardyke
- Part of a traditional tenement
- In the Cellardyke conservation area
- Excellent opportunities for renovation
- Secure shared hall
- Central hall with storage
- Open-plan living/dining, open to
- Kitchen with fitted units
- Sunny double bedroom with sliding doors
- Modern shower room
- Private rear garden
- Private, external garden store
- On-street parking
- Gas central heating and double glazing

"This ground-floor, main door flat offers exciting scope for modernisation and redecoration."

"The flat is ideally situated close to the excellent amenities, including shops, green spaces, the harbour and bus links."