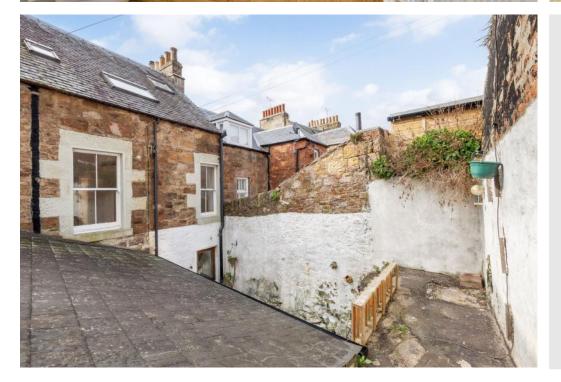

# Summary

This one-bedroom ground-floor, main-door flat forms part of a traditional building in Cellardyke. It comes with spacious accommodation requiring cosmetic upgrades, ideal for buyers to customise to their own tastes. The sunny flat boasts an open plan dining area, kitchen and living room, a double bedroom with sliding doors to the rear garden and a shower room. Outside, there is a private garden, on-street parking and within easy reach of Cellardyke and Anstruther amenities, such as shops, green spaces, the harbour and bus links.

## Features

- Ground-floor flat in Cellardyke
- Part of a traditional tenement
- In the Cellardyke conservation area
- Excellent opportunities for renovation
- Secure shared hall
- Central hall with storage
- Open-plan living/dining, open to
- Kitchen with fitted units
- Sunny double bedroom with sliding doors
- Modern shower room
- Private rear garden
- Private, external garden store
- On-street parking
- Gas central heating and double glazing