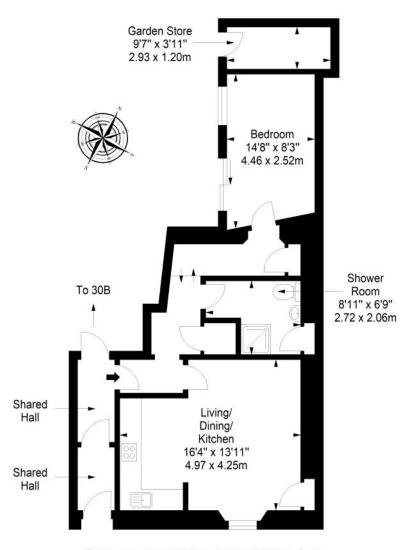

# Floorplan

## Ground Floor

Approx. 59.7 sq. metres (642.6 sq. feet)

Total area: approx. 59.7 sq. metres (642.6 sq. feet)