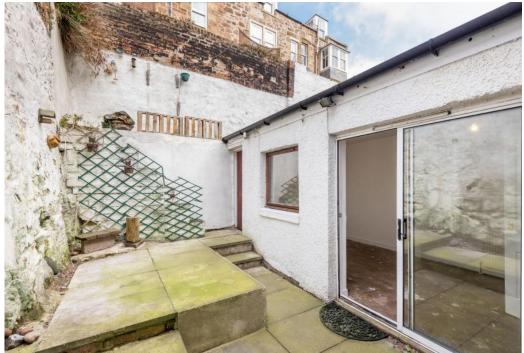

# Summary

This one-bedroom ground-floor, main-door flat forms part of a traditional building in Cellardyke. It comes with spacious accommodation requiring cosmetic upgrades, ideal for buyers to customise to their own tastes. The sunny flat boasts an open plan dining area, kitchen and living room, a double bedroom with sliding doors to the rear garden and a shower room. Outside, there is a private garden, on-street parking and within easy reach of Cellardyke and Anstruther amenities, such as shops, green spaces, the harbour and bus links.

## Features

- Ground-floor flat in Cellardyke
- Part of a traditional tenement
- In the Cellardyke conservation area
- Excellent opportunities for renovation
- Secure shared hall
- Central hall with storage
- Open-plan living/dining, open to
- Kitchen with fitted units
- Sunny double bedroom with sliding doors
- Modern shower room
- Private rear garden
- Private, external garden store
- On-street parking
- Gas central heating and double glazing