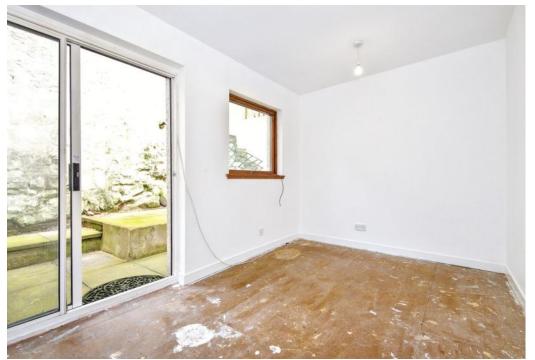

# Summary

This one-bedroom ground-floor, main-door flat forms part of a traditional building in Cellardyke. It comes with spacious accommodation requiring cosmetic upgrades, ideal for buyers to customise to their own tastes. The sunny flat boasts an open plan dining area, kitchen and living room, a double bedroom with sliding doors to the rear garden and a shower room. Outside, there is a private garden, on-street parking and within easy reach of Cellardyke and Anstruther amenities, such as shops, green spaces, the harbour and bus links.

## Features

- Ground-floor flat in Cellardyke
- Part of a traditional tenement
- In the Cellardyke conservation area
- Excellent opportunities for renovation
- Secure shared hall
- Central hall with storage
- Open-plan living/dining, open to
- Kitchen with fitted units
- Sunny double bedroom with sliding doors
- Modern shower room
- Private rear garden
- Private, external garden store
- On-street parking
- Gas central heating and double glazing