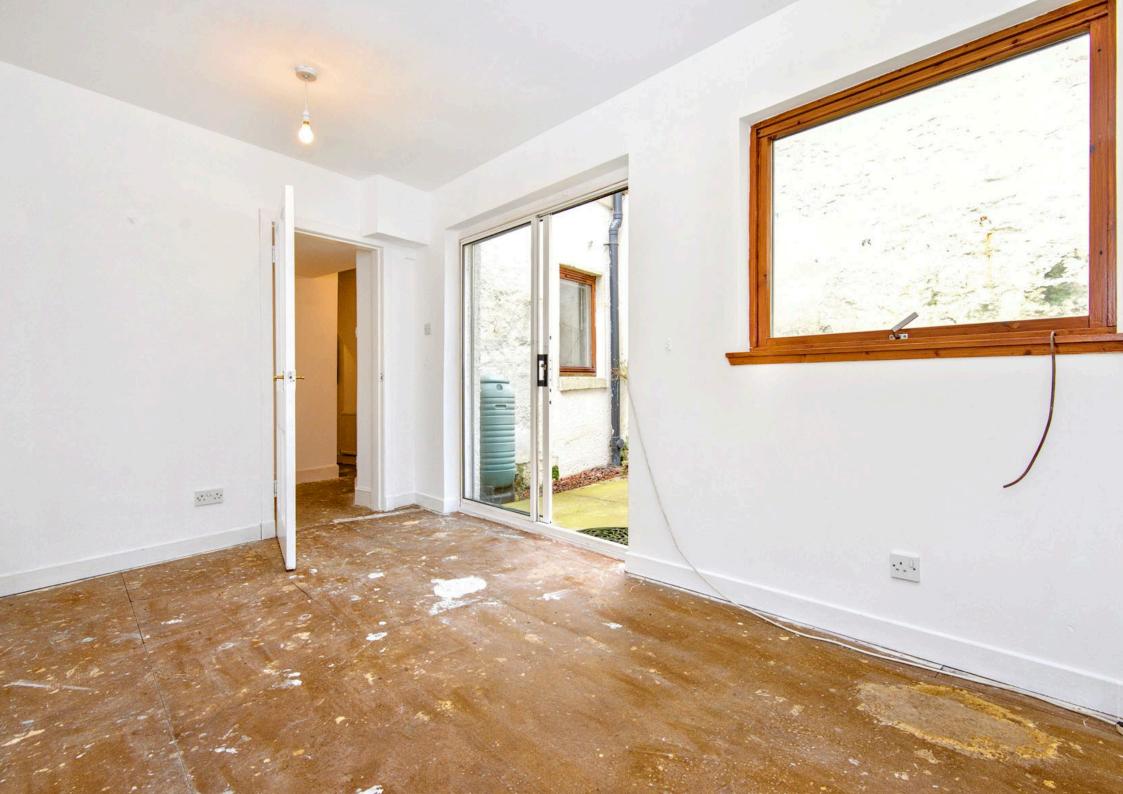

# Summary

This one-bedroom ground-floor, main-door flat forms part of a traditional building in Cellardyke. It comes with spacious accommodation requiring cosmetic upgrades, ideal for buyers to customise to their own tastes. The sunny flat boasts an open plan dining area, kitchen and living room, a double bedroom with sliding doors to the rear garden and a shower room. Outside, there is a private garden, on-street parking and within easy reach of Cellardyke and Anstruther amenities, such as shops, green spaces, the harbour and bus links.

## Features

- Ground-floor flat in Cellardyke
- Part of a traditional tenement
- In the Cellardyke conservation area
- Excellent opportunities for renovation
- Secure shared hall
- Central hall with storage
- Open-plan living/dining, open to
- Kitchen with fitted units
- Sunny double bedroom with sliding doors
- Modern shower room
- Private rear garden
- Private, external garden store
- On-street parking
- Gas central heating and double glazing