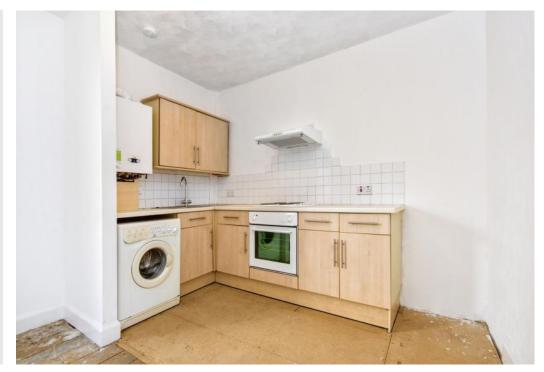

# Summary

This one-bedroom ground-floor, main-door flat forms part of a traditional building in Cellardyke. It comes with spacious accommodation requiring cosmetic upgrades, ideal for buyers to customise to their own tastes. The sunny flat boasts an open plan dining area, kitchen and living room, a double bedroom with sliding doors to the rear garden and a shower room. Outside, there is a private garden, on-street parking and within easy reach of Cellardyke and Anstruther amenities, such as shops, green spaces, the harbour and bus links.

## Features

- Ground-floor flat in Cellardyke
- Part of a traditional tenement
- In the Cellardyke conservation area
- Excellent opportunities for renovation
- Secure shared hall
- Central hall with storage
- Open-plan living/dining, open to
- Kitchen with fitted units
- Sunny double bedroom with sliding doors
- Modern shower room
- Private rear garden
- Private, external garden store
- On-street parking
- Gas central heating and double glazing