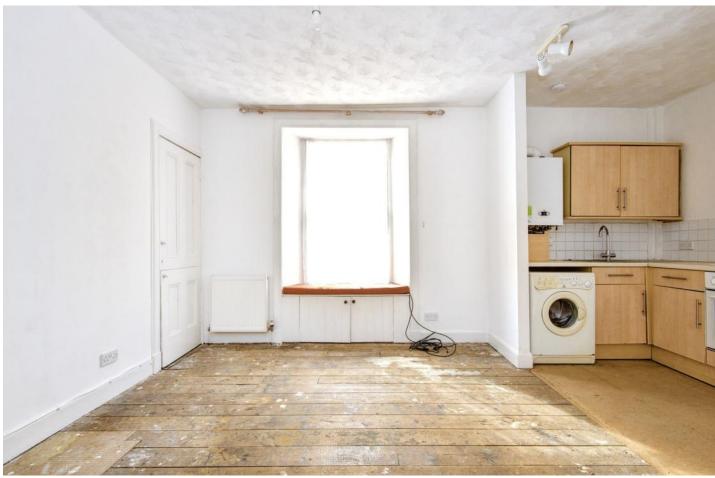

# Summary

This one-bedroom ground-floor, main-door flat forms part of a traditional building in Cellardyke. It comes with spacious accommodation requiring cosmetic upgrades, ideal for buyers to customise to their own tastes. The sunny flat boasts an open plan dining area, kitchen and living room, a double bedroom with sliding doors to the rear garden and a shower room. Outside, there is a private garden, on-street parking and within easy reach of Cellardyke and Anstruther amenities, such as shops, green spaces, the harbour and bus links.

## Features

- Ground-floor flat in Cellardyke
- Part of a traditional tenement
- In the Cellardyke conservation area
- Excellent opportunities for renovation
- Secure shared hall
- Central hall with storage
- Open-plan living/dining, open to
- Kitchen with fitted units
- Sunny double bedroom with sliding doors
- Modern shower room
- Private rear garden
- Private, external garden store
- On-street parking
- Gas central heating and double glazing

"This ground-floor, main door flat offers exciting scope for modernisation and redecoration."

"The flat is ideally situated close to the excellent amenities, including shops, green spaces, the harbour and bus links."