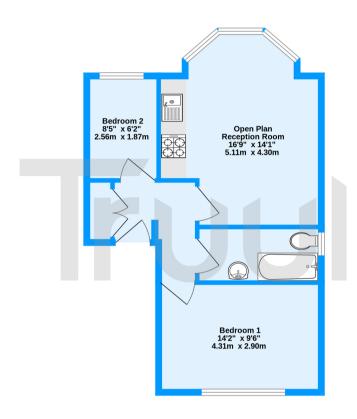

Selhurst Road, London SE25

TOTAL FLOOR AREA: 506 sq.ft. (47.0 sq.m.) approx.

Measurements are approximate. Not to scale. Illustrative purposes only
Made with Metropix (5202 d).